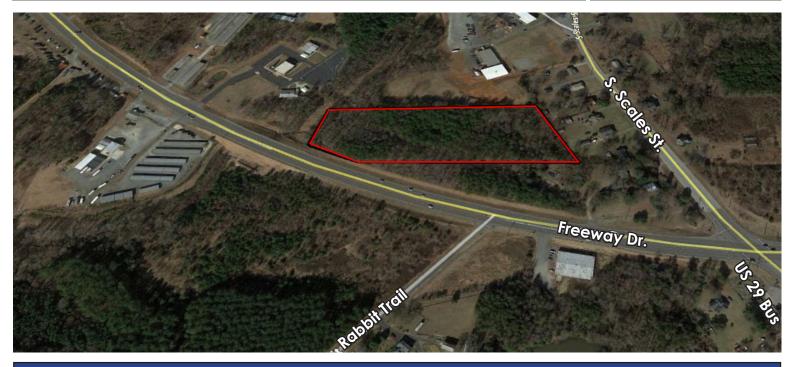

## FOR SALE

| Property Overview |                                                                                                                                                                                                                                              |             |            |        |            |
|-------------------|----------------------------------------------------------------------------------------------------------------------------------------------------------------------------------------------------------------------------------------------|-------------|------------|--------|------------|
| Туре              | Land                                                                                                                                                                                                                                         | Sale Price  | \$250,000  | County | Rockingham |
| Tax PIN           | 168586                                                                                                                                                                                                                                       | Land Size ± | 5.82 Acres | Zoning | НВ         |
| Utilities         |                                                                                                                                                                                                                                              |             |            |        |            |
| Water             | City                                                                                                                                                                                                                                         | Sewer       | City       | Gas    | PNG        |
| Other             |                                                                                                                                                                                                                                              |             |            |        |            |
| Comments          | 5.82 acres with connection to Freeway Drive.                                                                                                                                                                                                 |             |            |        |            |
|                   | Property is zoned HB and R20. Close to the intersection of S Scales Street and Freeway Drive. Tractor Supply, Rockingham County Industrial Park, Lake Reidsville, are all close by. Intersection with US 29 is a short distance to the East. |             |            |        |            |
|                   | AADT on Freeway Drive is 9,900. ESRI Market Potential Index is 108 for 4,585 individuals in a 5 mile radius who spent \$100+ in the last 30 days in a convenience store.                                                                     |             |            |        |            |
|                   | No warranty or representation is made for the accuracy or assumptions of the information contained herein. All information is subject to omissions, errors, price changes,                                                                   |             |            |        |            |