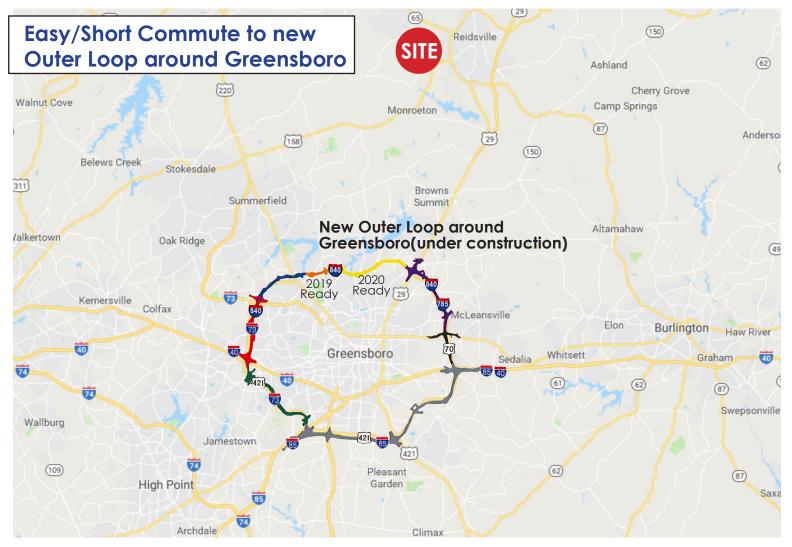

### **PRICE REDUCTION**

Type: Land Acres: 29.25± **New Price**: \$249,500

1.57 Acres Zoned HB on Freeway Drive

Zoned Single-Family and Duplexes, special use Townhomes

Quiet neighborhood consists of single-family homes and apartments