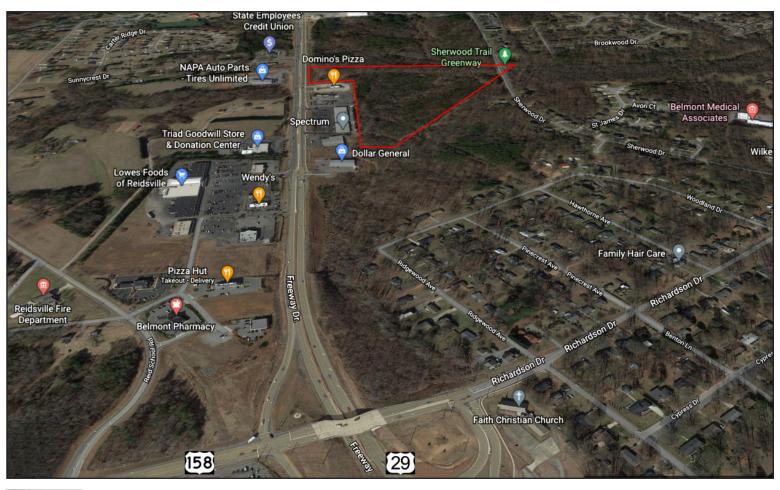

### **PRICE REDUCTION**

Type: Land Acres: 29.25± **New Price**: \$249,500

1.57 Acres Zoned HB on Freeway Drive

Zoned Single-Family and Duplexes, special use Townhomes

Quiet neighborhood consists of single-family homes and apartments