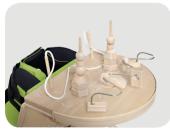

| [cm] | 73     |
|        | Weight                            | [kg] | 17     |

Note: Measurement tolerance range is +/- 1 cm /  $\frac{1}{2}$  in.





## CAT I<sup>TM</sup>





Safety



TANGO Wheel 75/100/125mm

Noiseless, easy to maintain, does not leave marks, does not corrode.



Stabilization



#### Footplates with 3-dimensional adjustment.

adjustment.
They allow for a smooth foot setting in all directions thanks to the use of the hinge ball. You can correct your foot setting on the footplates (front/back, left/right) and also set your foot in space (plantar/dorsal flexion, pronation/supination of the foot).



#### Head supporting belt

Attachable to the headrest by use of Velcro straps. Indicated for people with muscle weakness to prevent falling of the head.



Comfort



**Tray for manual therapy**The tray allows active exercises assisting upper limbs with a particular focus on palm function.



### Tray with bowl

More toys or other therapeutic items can be put into this bowl now.