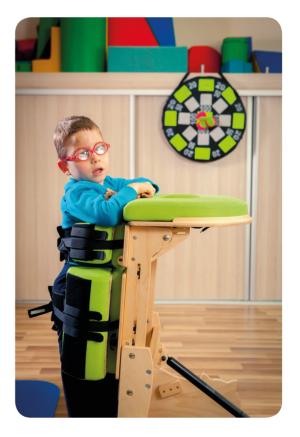

Standing frame **CAT I**<sup>TM</sup> was created with a view to help children in adoption of the upright position. The upright standing contributes to the acquisition by children a new experience from the nearest environment and stimulates their psychophysical development. In addition, it regulates the physiological processes and oxygenates the body of the child. There are many advantages during use of the **CAT I**<sup>TM</sup>

Adjustable tilt angle (from 25° to 85°) even with a child in the device. Extensive system of belts and supports makes the child feel safe and secure.

As far as this product is concerned, it is made of ecologic and environmentally friendly materials, and is also hand painted.

# IT IS RECOMMENDED IN THE FOLLOWING CASES:

- · Cerebral palsy various types and forms.
- Brain and spinal cord injuries with lower limbs paralysis and weakness, balance and motor coordination disorders with different etiology.
- Demyelinating disease (e.g. multiple sclerosis SM).
- · Meningocele.
- Muscles diseases with weakness and paralysis (dystrophy, myasthenia gravis, myositis).
- · Genetic disorders.
- · Degeneration and neurological diseases.
- Other condition connected with muscles weakness, paralysis and musculoskeletal disorders.
- After head and spinal cord injuries and spine trauma with paralysis and paresis.