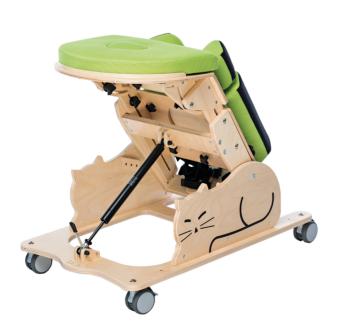

### STANDARD EQUIPMENT:

Frame with castors and brakes | Footplate with foot support and belts | Gas spring | Efficient Tilt-in-space adjustment
The use in the product of an innovative four-bar linkage, supported with the gas spring, greatly improves smooth Tilt-in-space adjustment. | Chest and pelvic pads with safety belts | Chest and pelvic supports | Tray with plate | Tray pad

#### Stable structure

The device ensures adequate stability and safety of Patient.

#### Pneumatic support

Gas spring helps in proper tilt angle adjustment of the device

## CAT I<sup>TM</sup>

Safety

TANGO Wheel 75/100/125mm

Noiseless, easy to maintain, does not leave marks, does not corrode.

Stabilization