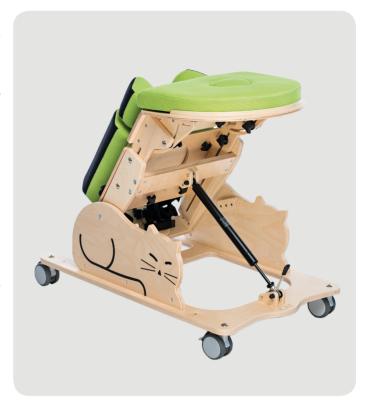

Adjustable tilt angle (from 25° to 85°) even with a child in the device. Extensive system of belts and supports makes the child feel safe and secure.

As far as this product is concerned, it is made of ecologic and environmentally friendly materials, and is also hand painted.

#### Pneumatic support

Gas spring helps in proper tilt angle adjustment of the device