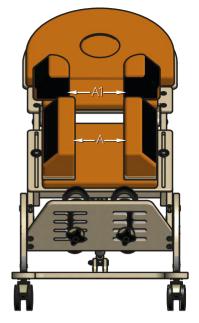

# CAT I<sup>TM</sup>

| Symbol | Measurement                       | Unit | Size 1 |
|--------|-----------------------------------|------|--------|
| А      | Pelvic supports width             | [cm] | 12-23  |
| В      | Pelvic supports depth             | [cm] | 12     |
| C      | Pelvic supports height adjustment | [cm] | 39-60  |
| A1     | Chest supports width              | [cm] | 12-21  |
| B1     | Chest supports depth              | [cm] | 12     |
| C1     | Chest supports height adjustment  | [cm] | 50-72  |
|        | Footer lenght                     | [cm] | 17     |
| Е      | Tilt angle                        | [cm] | 25-85  |
|        | Max user weight                   | [cm] | 25     |
|        |                                   |      |        |
|        | Product dimensions and weight     | Unit | Size 1 |
|        | Width                             | [cm] | 54     |
|        | Lenght                            | [cm] | 100    |
|        | Height                            | [cm] | 73     |
|        | Weight                            | [kg] | 17     |