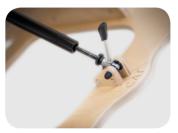

#### Footplates with 3-dimensional adjustment.

Footrests with 3D adjustment allow for smooth foot setting in all directions.

#### Footplates with 3-dimensional adjustment.

adjustment.
They allow for a smooth foot setting in all directions thanks to the use of the hinge ball. You can correct your foot setting on the footplates (front/back, left/right) and also set your foot in space (plantar/dorsal flexion, pronation/supination of the foot).