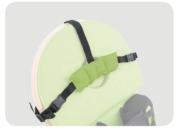

#### Head supporting belt

Attachable to the headrest by use of Velcro straps. Indicated for people with muscle weakness to prevent falling of the head.

Comfort

**Tray for manual therapy**The tray allows active exercises assisting upper limbs with a particular focus on palm function.