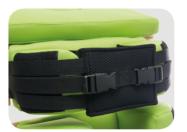

Adjustable tilt angle (from 25° to 85°) even with a child in the device. Extensive system of belts and supports makes the child feel safe and secure.

As far as this product is concerned, it is made of ecologic and environmentally friendly materials, and is also hand painted.

#### 24 months warranty

We offer 24 months warranty on the product. We also provide after sales service.

Gas spring helps you to set the proper tilt angle of the device.

System of belts and supports makes your child feel safe and secure.