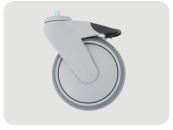

## CAT I<sup>TM</sup>

Safety

TANGO Wheel 75/100/125mm

Noiseless, easy to maintain, does not leave marks, does not corrode.

Stabilization