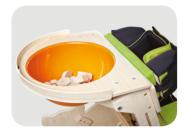

Tray with storage for toys.

### Tray with bowl

More toys or other therapeutic items can be put into this bowl now.