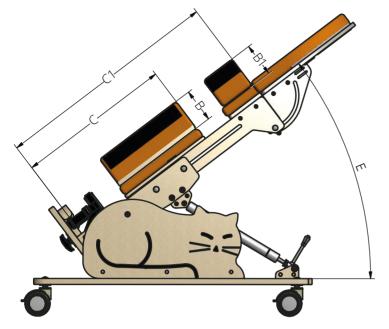

# CAT I<sup>TM</sup>

| Symbol | Measurement                       | Unit | Size 1 |
|--------|-----------------------------------|------|--------|
| А      | Pelvic supports width             | [cm] | 12-23  |
| В      | Pelvic supports depth             | [cm] | 12     |
| C      | Pelvic supports height adjustment | [cm] | 39-60  |
| A1     | Chest supports width              | [cm] | 12-21  |
| B1     | Chest supports depth              | [cm] | 12     |
| C1     | Chest supports height adjustment  | [cm] | 50-72  |
|        | Footer lenght                     | [cm] | 17     |
| Е      | Tilt angle                        | [cm] | 25-85  |
|        | Max user weight                   | [cm] | 25     |
|        |                                   |      |        |
|        | Product dimensions and weight     | Unit | Size 1 |
|        | Width                             | [cm] | 54     |
|        | Lenght                            | [cm] | 100    |
|        | Height                            | [cm] | 73     |
|        | Weight                            | [kg] | 17     |

Note: Measurement tolerance range is +/- 1 cm /  $\frac{1}{2}$  in.