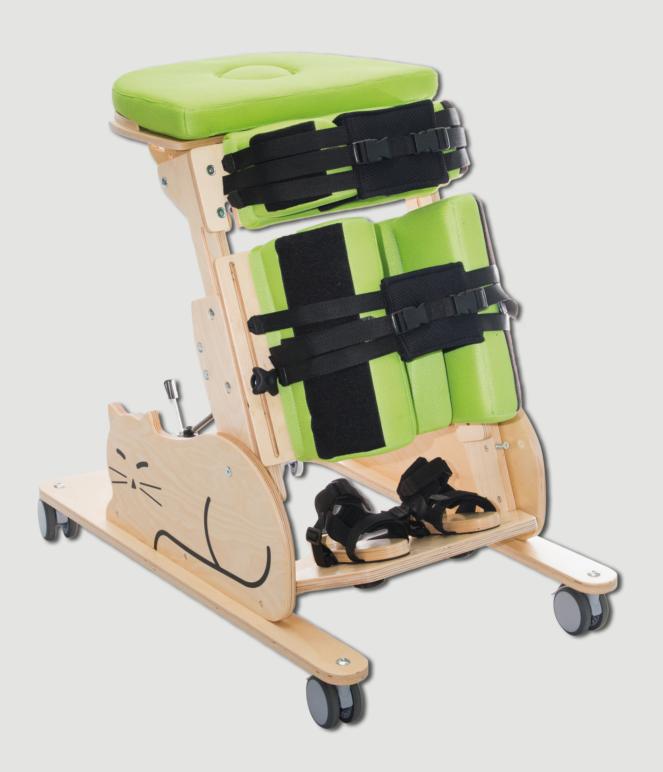

Standing frame **CAT I**<sup>TM</sup> was created with a view to help children in adoption of the upright position. The upright standing contributes to the acquisition by children a new experience from the nearest environment and stimulates their psychophysical development. In addition, it regulates the physiological processes and oxygenates the body of the child. There are many advantages during use of the **CAT I**<sup>TM</sup>

Adjustable tilt angle (from 25° to 85°) even with a child in the device. Extensive system of belts and supports makes the child feel safe and secure.

As far as this product is concerned, it is made of ecologic and environmentally friendly materials, and is also hand painted.

### STANDARD EQUIPMENT:

Frame with castors and brakes | Footplate with foot support and belts | Gas spring | Efficient Tilt-in-space adjustment
The use in the product of an innovative four-bar linkage, supported with the gas spring, greatly improves smooth Tilt-in-space adjustment. | Chest and pelvic pads with safety belts | Chest and pelvic supports | Tray with plate | Tray pad