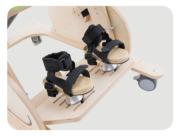

#### Footplates with 3-dimensional adjustment.

Footrests with 3D adjustment allow for smooth foot setting in all directions.

#### Footplates with 3-dimensional adjustment.

adjustment.
They allow for a smooth foot setting in all directions thanks to the use of the hinge ball. You can correct your foot setting on the footplates (front/back, left/right) and also set your foot in space (plantar/dorsal flexion, pronation/supination of the foot).