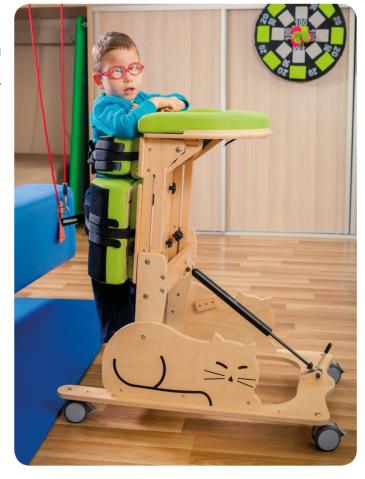

Standing frame **CAT I**<sup>TM</sup> was created with a view to help children in adoption of the upright position. The upright standing contributes to the acquisition by children a new experience from the nearest environment and stimulates their psychophysical development. In addition, it regulates the physiological processes and oxygenates the body of the child. There are many advantages during use of the **CAT I**<sup>TM</sup>

Adjustable tilt angle (from 25° to 85°) even with a child in the device. Extensive system of belts and supports makes the child feel safe and secure.

As far as this product is concerned, it is made of ecologic and environmentally friendly materials, and is also hand painted.

#### 24 months warranty

We offer 24 months warranty on the product. We also provide after sales service.

Gas spring helps you to set the proper tilt angle of the device.

System of belts and supports makes your child feel safe and secure.