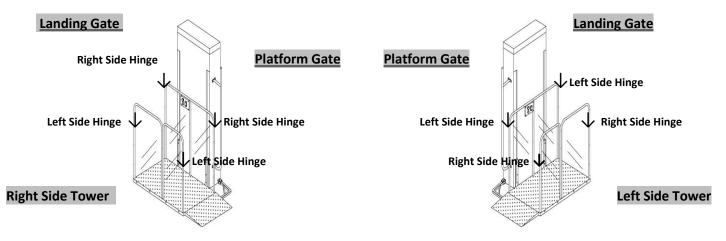

## VERTICAL PLATFORM LIFTS CONFIGURATIONS

(The Serenity Vertical Platform Lifts are Universal Left or Right Installation)

(The Serenity Gates are Universal Left or Right Installation, Configuration Sheet is for your reference)

| Gate Hinged on the Right | Gate Hinged on the Right |  |
|--------------------------|--------------------------|--|
| Gate Hinged on the Left  | Gate Hinged on the Left  |  |

## 90 DEGREE EXITS

Please Note: There is a \$95.00 charge if ordering the Premium Standard Lift Platform Size 36" x 48" There is No Extra Charge if ordering the 36" x 54" Platform

Right Side Tower, 90 Degree Entrance

Left Side Tower, 90 Degree Entrance

285 Midwest Rd., Toronto, ON M1P 3A6 Tel: 416-747-1060 Fax: 416-747-9870 www.serenityhcp.com