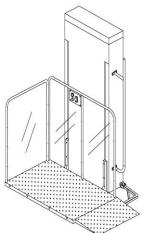

## 90 DEGREE EXITS

Please Note: There is a \$95.00 charge if ordering the Premium Standard Lift Platform Size 36" x 48" There is No Extra Charge if ordering the 36" x 54" Platform

Right Side Tower, 90 Degree Entrance