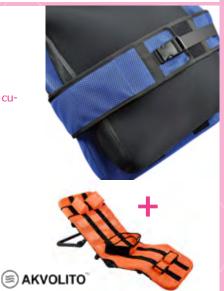

# MOBILE BASE FOR BATH CHAIRS AKVO™

# **DESCRIPTION**

It may be used with all sizes of AKVOSEGO™ and AKVOLITO™.Lightweight, water-resistant and made of aluminium with length adjustment. In just a few second you can receive 3 func ons: bath chair, room carriage and rehabilita on chair with trunk and head support. Using the mobile base you can transfer the pa ent to bathroom or living room without li ing and carrying him. Spe- cial lockable castors ensure safety on wet surface.