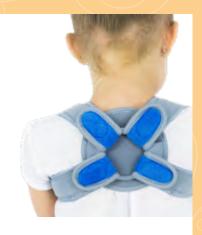

# **INDICATIONS**

INDICATION

- / neck/shoulder pain,
- /backaches,
- /scoliosis,
- /kyphosis,
- /bad posture,
- /slouching and muscle imbalance.

# **DESCRIPTION**

The upper back brace helps to avoid the bad posture of the child. The breathable and lightweight material, **made of latex free nylon and polyester**, provide the upper back with a customizable amount of tension. The brace reminds the child to pull its shoulders back to train its spinal alignment for posture improvement. In this way, it provides also a long-term spinal stabilization.

HOW TO SIZE CIRCUMEFERENCE MEASURE

45-50cm

**2.** 50-60cm