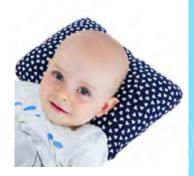

# PA-VM-05

# ORTHOPEDIC VISMEMO PILLOW FOR KIDS HEADPRO+™

# **DESCRIPTION**

This is professional 1st class medical device designed for kids. Our contour memory foam keeps the kid's spine healthy in lying position. It encourages proper spine alignment for neck pain relief. Anatomic shape and natural contours help kid's body sleep the way it was designed to. The cotton skin-friendly cover, approved by OEKO-TEX®, can be removed and run through any washing machine.