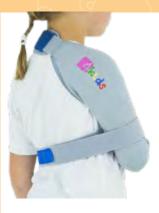

# AM-SOB-02

# KIDS SHOULDER IMMOBILIZER

# **INDICATIONS**

- /shoulderinjuries/dislo
- / arm sprain/strain
- / clavicle injury,
- / fractures in the arm
- /elbow and forearm area
- / elbow sprain, po-op shoulder immo bilization,
- / soft tissues injuries (contusions infections).

# DESCRIPTION

It is designed for upper limb immobilization. Our shoulder sling keeps the upper limb in neutral position for improved treatment of shoulder injuries. It has open design and application is very fast and easy. Arm strap holds the arm near the trunk and provide shoulder immobilization and reduce arm movement and rotation. The shoulder straps makes X-design on the kid's back. In this way, we provide excellent shoulder immobilization without putting pressure on the neck area.