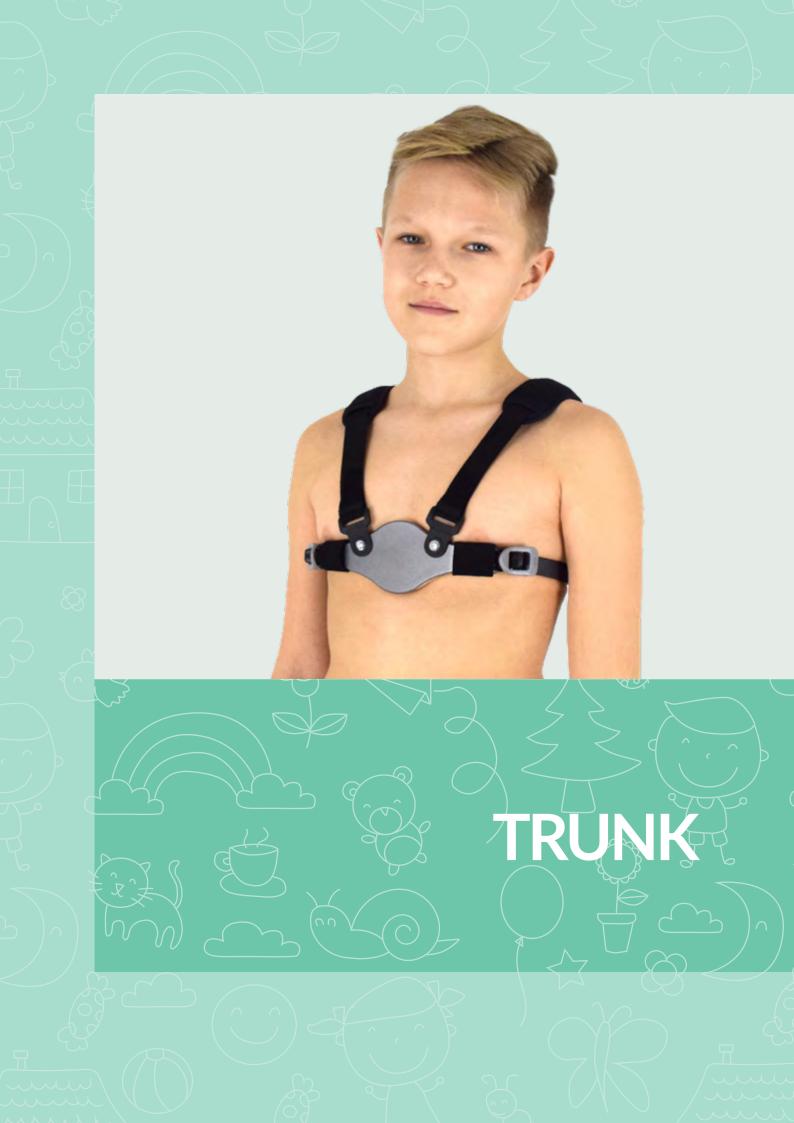

# PECTUS CARINATUM (PIGEON CHEST) BRACE CARINATUM

# **INDICATIONS**

Pectus carinatum (Pigeon Chest)

# **DESCRIPTION**

Pectus carinatum is major deformity in the chest area by giving the kid a bird-like appearance. CA-RINATUM brace is the best solution for pigeon chest treatment. The frame is made of lightweight high quality aluminum 6061 T6 and under it there is special medical foam providing comfort for bony prominences. Due to innovative system CALIPER BUCKLE, our CARINATUM brace provides an anterior and posterior compression (AP), which over time, remodels the bones and cartilages and replaces them to physiological position. Using systematically, the brace corrects the chest deformation and improves breathing and blood flow.