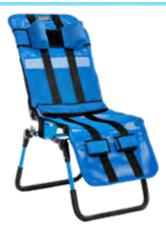

# BATH CHILD CHAIR AKVOSEGO™

# **INDICATIONS**

- / cerebral palsy (CP),
- /paralysis/paresis,
- /poliomyeli s (Heine-Medin disease),
- / limb injuries/amputa ons/deformities,
- /joint arthri s.

# **DESCRIPTION**

Designed for keeping the hygiene with proper stabilization. It is created for disabled children and those whose have limited mobility. It stabilizes the child during the bath time and reduces the risk of injury. Durable, aluminum waterproof frame with wide range of tilt adjustments. Special supports of trunk, head and lower limbs may be adjusted in the required height. Upholstery is made of waterproof polyamide netting which do not absorb the water. Foam covers protect the surface of bathtub against the scratches. With this deckchair the caretakers of children with disabilities may reduce the spinal pressure during the daily routines. After folding up, the deckchair has really reduced size. Available in 4 colours.