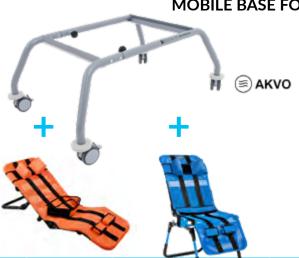

# MOBILE BASE FOR BATH CHAIRS AKVO™

# **DESCRIPTION**

It may be used with all sizes of AKVOSEGO™ and AKVOLITO™.Lightweight, water-resistant and made of aluminium with length adjustment. In just a few second you can receive 3 func ons: bath chair, room carriage and rehabilita on chair with trunk and head support. Using the mobile base you can transfer the pa ent to bathroom or living room without li ing and carrying him. Spe- cial lockable castors ensure safety on wet surface.