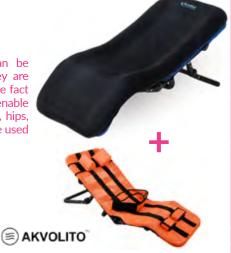

# BATH DECKCHAIR FOR CHILDREN AKVOLITO™

# **DESCRIPTION**

Designed for keeping the hygiene with proper stabilization. It is created for disabled children and those whose have limited mobility. It stabilizes the child during the bath time and reduces the risk of injury. Durable, aluminum waterproof frame with wide range of tilt adjustments. Special supports of trunk, head and lower limbs may be adjusted in the required height. Upholstery is made of waterproof polyamide netting which do not absorb the water. Foam covers protect the surface of bathtub against the scratches. With this deckchair the caretakers of children with disabilities may reduce the spinal pressure during the daily routines. After folding up, the deckchair has really reduced size. Available in 4 colours.

# **AKVOLITO**