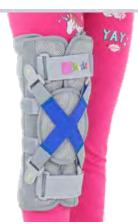

# AM-TUD-KD

# KIDS KNEE IMMOBILIZER

# **INDICATIONS**

/ knee dislocation/sprain/instability, ACL/PCL/MCL/LCL injuries,

/torn meniscus, patellar fracture/ dislocation,

/knee inflammation,

/ Juvenile Rheumatoid Arthritis (JRA), / knee ligaments reconstruction and meniscus repair, other surgical procedures.

# **DESCRIPTION**

It provides excellent knee immobilization. Full length rear splint and 2 side splints maintain the knee in protected straight position. 4 wrap around straps to help secure it in place. It is made of innovative, medical fabrics with Oeko-Tex Standard 100 certificate. Also, the immobilizer is fast to putting on and off, and doctor may control the skin's condition very easy. That's why, our product is much better than traditional plaster cast.

SIZE (A)

(B)

HOW TO MEASURE

(C)

1. 28-36cm 20-26cm 28cm

2. 36-40cm 26-30cm 30cm

3. 40-44cm 30-34cm 33cm