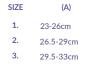

# SIZE (A) BRACE HOW TO LENGHT MEASURE 1. 23-26cm 26cm

. 26.5-29cm 28cm

3. 29.5-33cm 28cr

AM-DOSK-Z/1R