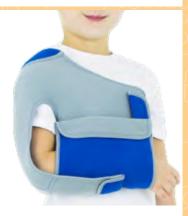

# KIDS SHOULDER IMMOBILIZER

# **INDICATIONS**

- /shoulderinjuries/dislo
- / arm sprain/strain
- / clavicle injury,
- / fractures in the arm
- /elbow and forearm area
- / elbow sprain, po-op shoulder immo bilization,
- / soft tissues injuries (contusions infections).

# DESCRIPTION

It is designed for upper limb immobilization. Our shoulder sling keeps the upper limb in neutral position for improved treatment of shoulder injuries. It has open design and application is very fast and easy. Arm strap holds the arm near the trunk and provide shoulder immobilization and reduce arm movement and rotation. The shoulder straps makes X-design on the kid's back. In this way, we provide excellent shoulder immobilization without putting pressure on the neck area.

SIZE CIRCUMFERENCE MEASURE

- **1.** 50-57cm
- **2.** 58-65cm
- do 75cm

LENGHT

30-40cm

40.5-50cm

SIZF.

2.

MEASURE