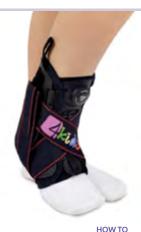

# AM-OSS-05

# **ACTIVE ANKLE BRACE FOR CHILDREN**

# **DESCRIPTION**

The brace, equipped with metallic splints, supports and protects ankle against the strain, sprain and fracture. Anatomic design and figure 8 straps allow to maintain the foot in pronation or supination, depending on the kid's needs. Innovative 3D material with high air permeability and cotton layer are certified by Oeko-Tex Standard 100. Low profile lightweight materials enables brace to be worn in any type of shoes. It can be used on either the right or left ankle.