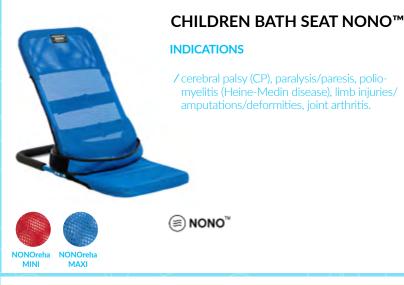

# **INDICATIONS**

- / cerebral palsy (CP),
- /paralysis/paresis,
- /poliomyeli s (Heine-Medin disease),
- / limb injuries/amputa ons/deformities,
- /joint arthri s.

# **DESCRIPTION**

Designed for keeping the hygiene with proper stabilization. It is created for disabled children and those whose have limited mobility. It stabilizes the child during the bath time and reduces the risk of injury. Durable, aluminum waterproof frame with wide range of tilt adjustments. Special supports of trunk, head and lower limbs may be adjusted in the required height. Upholstery is made of waterproof polyamide netting which do not absorb the water. Foam covers protect the surface of bathtub against the scratches. With this deckchair the caretakers of children with disabilities may reduce the spinal pressure during the daily routines. After folding up, the deckchair has really reduced size. Available in 4 colours.