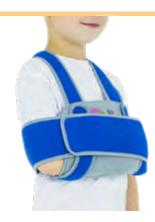

# AM-KOB

# KIDS SHOULDER IMMOBILIZER

# **INDICATIONS**

- / shoulder injuries and dislocation:
- /arm sprain/strain, clavicle injury
- / fractures in the arm,
- /elbow and forearm area,
- /elbow sprain
- /po-op shoulder immobilization,
- (contusions, infections).

# **DESCRIPTION**

Pediatric shoulder immobilizer is designed for upper limb immobilization. It provides excellent compression, absorbs bruises and improves healing. It is made of innovative and comfortable material and due to this fact, the immobilizer is double-sided and fits for both shoulders.

CHEST HOW TO SIZE CIRCUMFERENCE MEASURE

- **1.** 45-50cm
- **2.** 50-60cm
  - do 75cm