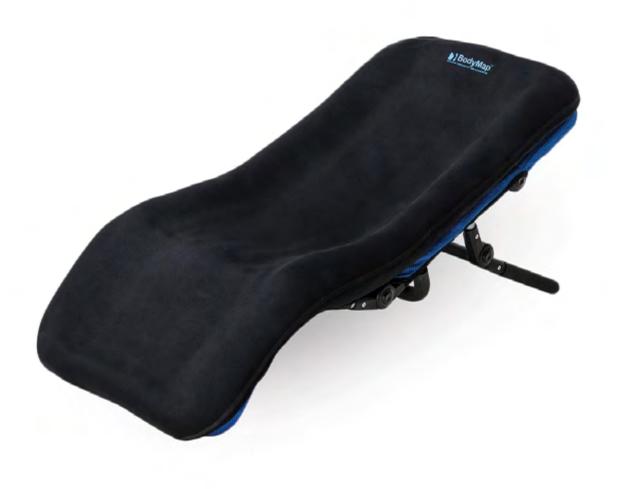

# STABILIZING MATTRESS BODYMAP K

# **INDICATIONS**

- / erebral palsy (CP),
- /paralysis/paresis,
- /poliomyelitis (Heine-Medin disease),
- / limb injuries/amputations/deformities.
- /joint arthritis.

# **DESCRIPTION**

Vacuum stabilizing mattresses which can be easily shaped to the patient's body. They are perfect for bed sores prevention due to the fact that they support pressure points. They enable patient to keep correct position for trunk, hips, head, upper as well as lower limbs. They are used so as to correct postural defects.