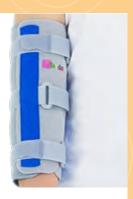

# AM-TL-01

# **ELBOW IMMOBILIZER FOR KIDS**

# **INDICATIONS**

- /elbow strain/sprain.
- /elbow dislocation.
- /elbow fracture
- /elbow contusions
- /elbow inflammation
- / po-op immobilization
- / cleft lip and palate surgery,
- / for keeping a child's thumb out of the mouth or the hands away from the face.

# **DESCRIPTION**

It is the best product for keeping the elbow in extension. It provides full range of circumferential adjustment. 2 detached front panels allow to adjust the required circumference and 3 wrap around straps providing compression. In these panels we used 2 aluminum splints for perfect fitting. Elbow immobilizer is useful in case of elbow injury or when keeping a child's thumb out of the mouth or the hands away from the face is required (e.g. in case of cleft lip).

CIRCUMFERENCE MEASURE

| ۵) | 16-20cm |
|----|---------|
| B) | 15-18cm |
| C) | 14-16cm |