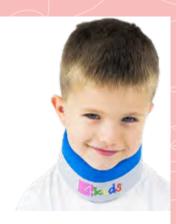

# EB-KM

# PEDIATRIC CERVICAL COLLAR

# **INDICATIONS**

- / Neck strain/sprain and other contusions.
- / the whiplash injury,
- /intervertebral disk injuries,
- / cervical fractures and dislocations,
- / cervical compression,
- /torticollis.
- / cervical pain and postoperative treatment.

# **DESCRIPTION**

This foam cervical collar for children provides uniform neck support, allowing healing to take place. It is constructed of ... thick medium-density foam that immobilizes and supports kid's spine. The foam neck brace for children EB-KM is lightweight and has a groove for the chin. The material against the skin is soft and breathable.