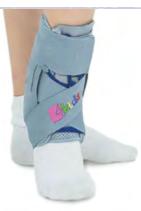

# AM-OSS-03

# PEDIATRIC ANKLE BRACE

# **DESCRIPTION**

The brace is designed for kids. Comfortable quick lace up system with lacing hooks provides fast and easy application. Anatomic design and 3D breathable fabric provides excellent compression. Adjustable straps simulate 'figure 8' taping structure. The brace is made of high quality material with Oeko-Tex Standard 100 certificate. It can be used on either the right or left ankle.

HOW TO SIZE CIRCUMFERENCE MEASURE

1. 14-17cm

2. 17-20cm