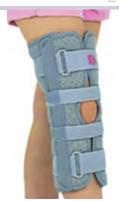

# AM-TUD-KD-02

# KIDS KNEE IMMOBILIZER WITH KNEEPAD

# **INDICATIONS**

# /upright position in rehabilitation process,

- / knee dislocation/sprain/instability, ACL/PCL/MCL/LCL injuries,
- /torn meniscus, patellar fracture/ dislocation, knee inflammation,
- / Juvenile Rheumatoid Arthritis (JRA), knee ligaments reconstruction and meniscus repair,
- / other surgical procedures.

# **DESCRIPTION**

Knee immobilizer with kneecap maintains the knee in the extension. 3 anatomically contoured aluminum splints (2 side splints and 1 rear splint) stabilize leg perfectly. Additional knee support controls patellar movement and stabilizes weak and injured knee in upright position. It is manufactured with high quality, skin-friendly fabrics approved by Oeko-Tex Standard 100. Our 3-panel knee immobilizer provides wide range of circumferential adjustment for perfect fitting and it's an excellent support for improving the gait pattern.

SIZE (A)

HOW TO MEASURE

1. 28-36cm 20-26cm 28cm

2. 36-40cm 26-30cm 30cm

3. 40-44cm 30-34cm 33cm

(B)