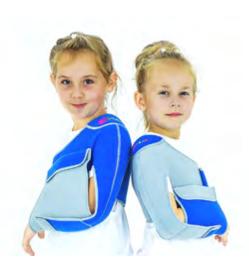

# AM-SOB-03 **CHILD ARM SLING**

# **DESCRIPTION**

The sling is anatomic shaped and immobilizes elbow perfectly. It is seamless and lightweight. It has special arm strap which has a shoulder pad so that the child-size arm sling does not irritate the shoulder and neck. The trunk strap maintains the arm adducted and the thumb loop prevents the wrist from dropping or dangling out the end of the sling for kids. This loop also helps keep the arm in its proper position and relieve strain on the wrist, forearm and hands.