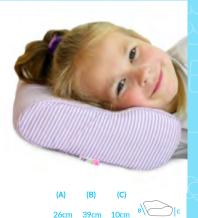

# PA-VM-05

# ORTHOPEDIC VISMEMO PILLOW FOR KIDS HEADPRO+™

# **INDICATIONS**

- /spine curvature disorders,
- /headache,
- /spinal deformations,
- / muscle imbalance of neck and shoulders.
- / keeping the spine healthy.

# **DESCRIPTION**

This is professional 1st class medical device designed for kids. Our contour memory foam keeps the kid's spine healthy in lying position. It encourages proper spine alignment for neck pain relief. Anatomic shape and natural contours help kid's body sleep the way it was designed to. The cotton skin-friendly cover, approved by OEKO-TEX®, can be removed and run through any washing machine.

| Œ | (A) |
|---|-----|
|   |     |

SIZ

HOW TO MEASURE