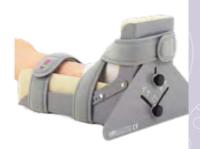

# CHILDREN DEROTATION BAR AND NIGHT FOOT DROP SPLINT

# **INDICATIONS**

- / Perthes disease
- (Femoral Head Avascular Necrosis).
- /slipped capital femoral epiphysis,
- / degenerative disease,
- / pathological muscle contractures of hip,
- /hip inflammation,
- /during rehabilitation process,
- / neurological lower limb deforma-

# **DESCRIPTION**

It immobilizes the lower limb and keeps the femur in the correct position. The bar helps to stop the contractures and offloads the articular surface of hip, knee and ankle joint. It consists of 3 elements: aluminum frame with the triangular base providing hip external and internal rotation from 0 to 45°, a soft foam and wraparound straps. The foam may be covered by innovative, easy to disinfect cover, approved by Oeco-Tex Standard 100.