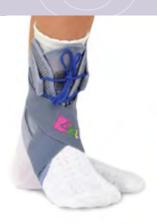

# AM-OSS-05

# **ACTIVE ANKLE BRACE FOR CHILDREN**

# **DESCRIPTION**

The brace, equipped with metallic splints, supports and protects ankle against the strain, sprain and fracture. Anatomic design and figure 8 straps allow to maintain the foot in pronation or supination, depending on the kid's needs. Innovative 3D material with high air permeability and cotton layer are certified by Oeko-Tex Standard 100. Low profile lightweight materials enables brace to be worn in any type of shoes. It can be used on either the right or left ankle.

HOW TO SIZE CIRCUMFERENCE MEASURE

1. 21-24cm

24.5-27cm