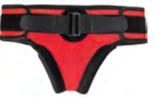

# PELVIC SUPPORT FOR AKVOSEGO™

# **DESCRIPTION**

You can purchase the pelvic support instead of standard pelvic belt. This support provides be er stabiliza on and increases the comfort of use.