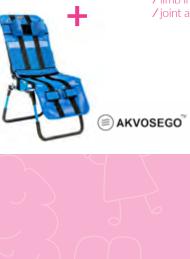

# BATH CHILD CHAIR AKVOSEGO™

# **DESCRIPTION**

Designed for keeping the hygiene with proper stabilization. It is created for disabled children and those whose have limited mobility. It stabilizes the child during the bath time and reduces the risk of injury. Durable, aluminum waterproof frame with wide range of tilt adjustments. Special supports of trunk, head and lower limbs may be adjusted in the required height. Upholstery is made of waterproof polyamide netting which do not absorb the water. Foam covers protect the surface of bathtub against the scratches. With this deckchair the caretakers of children with disabilities may reduce the spinal pressure during the daily routines. After folding up, the deckchair has really reduced size. Available in 4 colours.