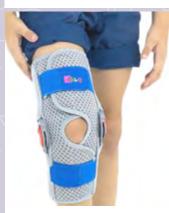

# KIDS OPEN KNEE BRACE WITH ROM ADJUSTMENT

# **DESCRIPTION**

Kids open knee brace is an excellent solution when knee immobilization and stabilization is needed in cases of mild or severe knee sprain. Our patented magnetic drop lock provides range of motion adjustment in every 15°. Breathable, soft and skin-friendly fabrics are approved by OEKO-TEX®. Due to wrap around design and 4 circumferential straps, the brace can be used by children with circumferential differences between thigh and calf. It can be used on either the right or left leg.