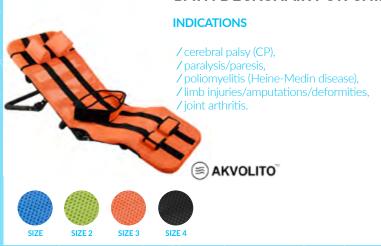

# BATH DECKCHAIR FOR CHILDREN AKVOLITO™

# **DESCRIPTION**

Designed for keeping the hygiene with proper stabilization. It is created for disabled children and those whose have limited mobility. It stabilizes the child during the bath time and reduces the risk of injury. Durable, aluminum waterproof frame with wide range of tilt adjustments. Special supports of trunk, head and lower limbs may be adjusted in the required height. Upholstery is made of waterproof polyamide netting which do not absorb the water. Foam covers protect the surface of bathtub against the scratches. With this deckchair the caretakers of children with disabilities may reduce the spinal pressure during the daily routines. After folding up, the deckchair has really reduced size. Available in 4 colours.