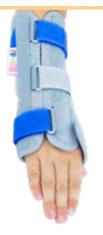

# AM-OSN-U-01

# KIDS STABILIZING WRIST BRACE

# **INDICATIONS**

- /Wrist fractures
- /wrist sprain/strain
- / wrist dislocation
- / wrist inflammation,
- / overused wrist joint
- / joint capsule injury,
- / Iriangular Fibrocartilage
- /stress fracture.

# **DESCRIPTION**

Our pediatric wrist brace is made of fabric with medical certificates. It is equipped with anatomic wrist splint and 2 aluminum stays in the dorsal surface. It is the only one such professional product on the market. It is an excellent replacement for traditional, uncomfortable cast plaster. The thumb is not immobilized and the hand maintains its grip function. From now on, your kid can play all day!

HOW TO SIZE CIRCUMFERENCE MEASURE

**1**. 9-11cm

. 11-13cm