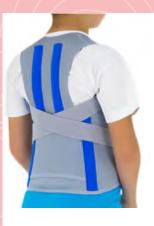

# AM-WSP-06

# **BACK SUPPORT AND POSTURE CORRECTOR 2 IN 1**

# **DESCRIPTION**

It consists of 2 parts: an abdominal belt and a TLSO panel. The TLSO panel is equipped with anatomically shaped stays for supporting the spine and improving the kid's posture. It's made of orthopedic rubber, which is very skin friendly, and innovative medical fabric with Oeko-Tex Standard 100 certificate. The brace created excellent environment for healing within the thoracolumbar and lumbar spine. It is comfortable and easy to apply and remove.