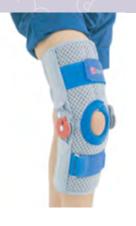

# KIDS KNEE BRACE WITH ROM ADJUSTMENT

# **DESCRIPTION**

Knee brace stabilizes the knee joint in the medial-lateral direction. Our patented magnetic drop lock provides range of motion adjustment in every 15°. Breathable, soft and skin-friendly fabrics are approved by OEKO-TEX®. Due to lightweight side splints and patellar donut our knee brace is the best solution in case of knee injuries. It can be used on either the right or left leg.