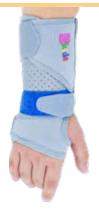

# EB-N-01

# PEDIATRIC STABILIZING WRIST BRACE

# **INDICATIONS**

/ wrist fractures

/ wrist sprain/strain

/ wrist dislocation

/ over read writt joint

/ioint cancula injuny

/ Triangular Fibrocartilag

/ stress fracture.

# **DESCRIPTION**

Pediatric shoulder immobilizer is designed for upper limb immobilization. It provides excellent compression, absorbs bruises and improves healing. It is made of innovative and comfortable material and due to this fact, the immobilizer is double-sided and fits for both shoulders.

SIZE CIRCUMFERENCE MEASURE

1. 9-11cm

2. 11-13cm