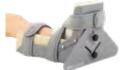

# **DESCRIPTION**

Designed for keeping the hygiene with proper stabilization. The product supports the child during a bath, when the risk of injury is almost impossible. With NONO™, parents may take care about a disabled children safely and easily. Durable, aluminum waterproof frame with foam covers protect the surface of bathtub against the scratches. Backrest is adjusted according to kid's needs (both in sitting as well as lying position). Upholstery is made of polyamide netting which is neutral for water influence. Seat is equipped with pelvic belt that protects child when he or she experiences uncontrollable movements. After folding up, the chair has really reduced size. Available in 2 colours.

# BATH DECKCHAIR FOR CHILDREN AKVOLITO™