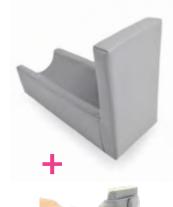

# BATH CHILD CHAIR AKVOSEGO™

# **DESCRIPTION**

Designed for keeping the hygiene with proper stabilization. It is created for disabled children and those whose have limited mobility. It stabilizes the child during the bath time and reduces the risk of injury. Durable, aluminum waterproof frame with wide range of tilt adjustments. Special supports of trunk, head and lower limbs may be adjusted in the required height. Upholstery is made of waterproof polyamide netting which do not absorb the water. Foam covers protect the surface of bathtub against the scratches. With this deckchair the caretakers of children with disabilities may reduce the spinal pressure during the daily routines. After folding up, the deckchair has really reduced size. Available in 4 colours.