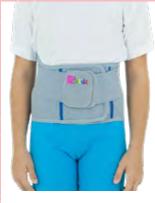

# **DESCRIPTION**

The back brace provides great abdominal compression and lumbar support. The brace is made of elastic material for breathable comfort. It is equipped with 4 aluminum anatomic shaped stays and double side pulls with Velcro closures for customized fitting and added compression. The back brace permits full range of movement while providing comfortable support of lower back muscles and ligaments.

### SIZE (A)

50-60cm

2. 60.5-70cm

**HOW TO** MEASURE