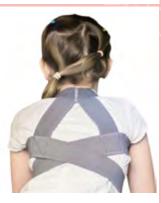

# AM-WSP-06

# **BACK SUPPORT AND POSTURE CORRECTOR 2 IN 1**

# **INDICATIONS**

/Scheuermann's disease,

/spondylolisthesis,

/ lumbar disc injury

/compression fractures,

/burst fractures,

/kyphosis,

/ post operative fusion,

/ disc herniation/degeneration,

/ strains or sprains of thoracic-lumbar spine,

/spinal inflammation

# **DESCRIPTION**

It consists of 2 parts: an abdominal belt and a TLSO panel. The TLSO panel is equipped with anatomically shaped stays for supporting the spine and improving the kid's posture. It's made of orthopedic rubber, which is very skin friendly, and innovative medical fabric with Oeko-Tex Standard 100 certificate. The brace created excellent environment for healing within the thoracolumbar and lumbar spine. It is comfortable and easy to apply and remove.