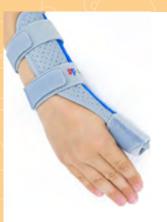

# AM-D-01

# THUMB & LITTLE FINGER SPLINT FOR CHILDREN

# **INDICATIONS**

- / clavicle injury,

# **DESCRIPTION**

It is designed for upper limb immobilization. Our shoulder sling keeps the upper limb in neutral position for improved treatment of shoulder injuries. It has open design and application is very fast and easy. Arm strap holds the arm near the trunk and provide shoulder immobilization and reduce arm movement and rotation. The shoulder straps makes X-design on the kid's back. In this way, we provide excellent shoulder immobilization without putting pressure on the neck area.

# HOW TO SIZE CIRCUMFERENCE MEASURE

1. min 10 -max 14cm