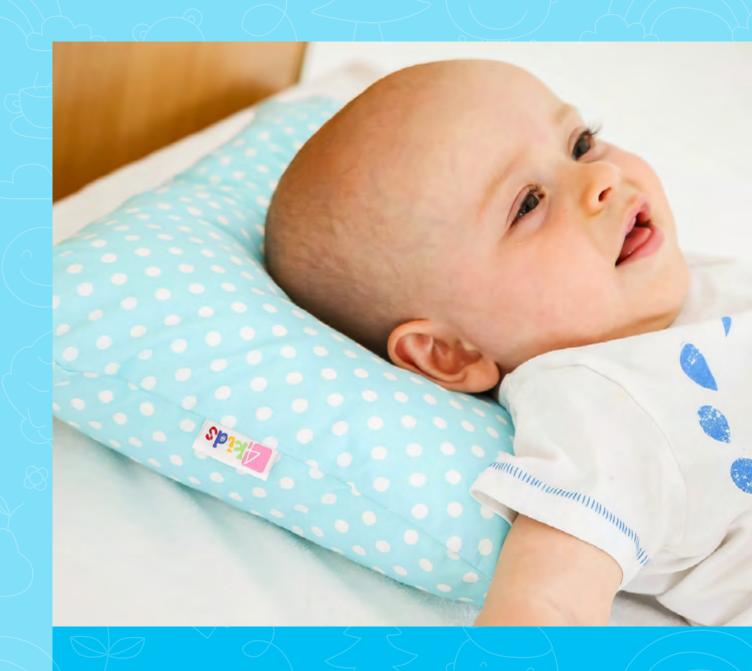

# PA-VM-09

# BABY PILLOW HEADPRO™

# **DESCRIPTION**

The pillow is professional 1st class medical device with special shape which will limit pressure on baby's head and reduce the risk of flat head syndrome from the first day of life. Special shape of HEADPRO™ reduces pressure on baby's head and prevents against the skull deformations. The pillow adapts to any head shape and there is not necessary to counter-rotate or reposition the head. The pillow is made of skin friendly and extremely breathable fabrics approved by OEKO-TEX® which keep the skin dry. It is safe for infants and provides comfort of use. The pillow can be used in bed, in pram or on an activity mat - everywhere where child is lying on the back on a hard or flat surface such as mattress or in a stroller.