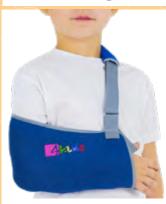

# AM-SOB-07 PEDIATRIC FOREARM SLING

# **INDICATIONS**

- / Panner's disease,
- / elbow dislocation
- / elbow sprain/strain,
- / shoulder injuries/dislocation
- / arm strain/sprain, clavicle injuries,
- / fractures in the arm,
- /elbow and forearm area
- /po-op shoulder immobilization.
- / soft tissues injuries (contusions, infections).

# **DESCRIPTION**

Our forearm sling AM-SOB-07 in sleeve design keeps the arm and forearm in resting for relieving the pain and improving the healing after shoulder or elbow injuries. The sling is made of high quality material CottonMix with Oeko-Tex Standard 100 certificate. The arm can be placed in neutral position or in a little adduction. Arm strap keeps the arm close to the trunk and prevents against the involuntary abduction. Forearm strap has adjusted length and shoulder pad. This pad does not irritate the shoulder and neck.