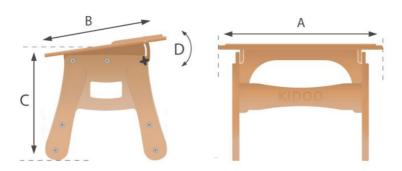

## **SIZE TABLE**

| Symbol                       | Unit | Size 1 | Size 2 | Size 3 | Size 4 |
|------------------------------|------|--------|--------|--------|--------|
| A Tabletop lenght            | [cm] | 65     | 70     | 75     | 80     |
| B Tabletop depth             | [cm] | 43     | 48     | 54     | 58     |
| C Table height               | [cm] | 39-50  | 47-64  | 51-71  | 55-79  |
| D Tilt angle of the tabletop | [st] | 0-12   | 0-12   | 0-12   | 0-12   |
| Weight                       | [kg] | 8      | 9,2    | 11     | 13     |
| Maximum load                 | [kg] | 30     | 30     | 30     | 30     |