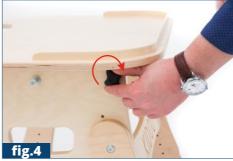

#### 5.2. The tilt angle adjustment of the tabletop.

To adjust the tilt angle of the **KIDOO TABLE™** you should:

- first, loosen the knobs (fig. 3) on both sides of the table;
- next, adjust the required angle and tighten the knobs (fig. 4).