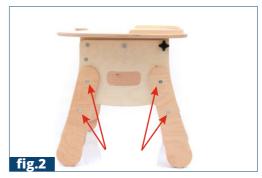

#### 5.1. Height adjustment of the table

To adjust the height of the KIDOO **TABLE™** you should:

**STEP 1.** First unscrew the legs (fig. 1) using two 4-mm hex keys included in the kit:

**STEP 2.** Next, adjust the required height and tighten the screws (fig. 2).