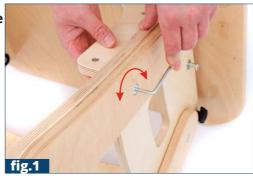

#### 5.1. Height adjustment of the table

To adjust the height of the KIDOO **TABLE™** you should:

**STEP 1.** First unscrew the legs (fig. 1) using two 4-mm hex keys included in the kit:

**STEP 2.** Next, adjust the required height and tighten the screws (fig. 2).