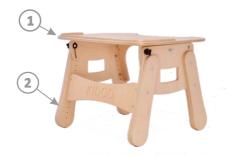

#### 3.1 Standard equipment

- 1. Wide tabletop.
- 2. Adjustable height

#### 5.1. Height adjustment of the table

To adjust the height of the KIDOO **TABLE™** you should:

**STEP 1.** First unscrew the legs (fig. 1) using two 4-mm hex keys included in the kit:

**STEP 2.** Next, adjust the required height and tighten the screws (fig. 2).

#### 5.2. The tilt angle adjustment of the tabletop.

To adjust the tilt angle of the **KIDOO TABLE™** you should:

- first, loosen the knobs (fig. 3) on both sides of the table;
- next, adjust the required angle and tighten the knobs (fig. 4).