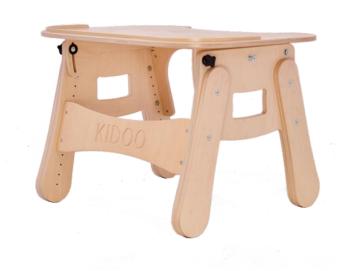

#### INTRODUCTION

The **KIDOO TABLE™** is a fantastic addition to children and the youth therapy. It is a great help in everyday activities such as rehabilitation but also during play, study or having meals. An eye-catching wooden design is an ideal complement to a Kidoo™ chair. The universal character of Kidoo table™ makes it perfect for other chairs as well as an independent product. An ergonomic shape of the tray with edge, an adjustable height and the possibility to adjust the tabletop tilt increases the practicality and comfort while using the table. All of the above make the Kidoo table™ an irreplaceable element during the therapy of your child.

#### 3.1 Standard equipment

- 1. Wide tabletop.
- 2. Adjustable height