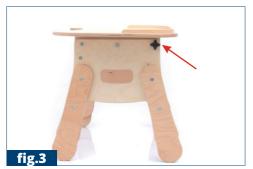

#### 5.2. The tilt angle adjustment of the tabletop.

To adjust the tilt angle of the **KIDOO TABLE™** you should:

- first, loosen the knobs (fig. 3) on both sides of the table;
- next, adjust the required angle and tighten the knobs (fig. 4).