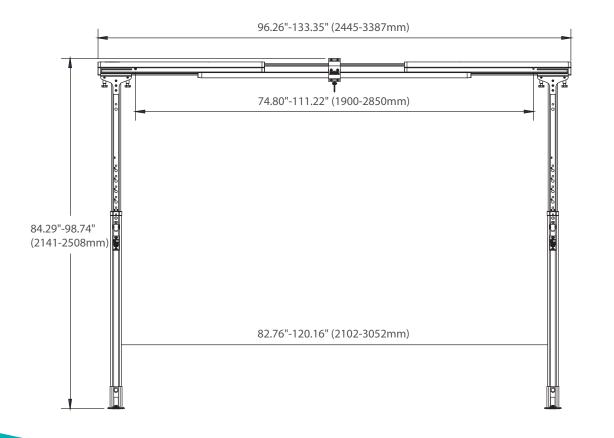

### **Technical specifications**

| Safe working load (SWL)        | 440lb (200kg)                    |
|--------------------------------|----------------------------------|
| Adjustable Usable Track Length | 74.80"-111.22" (1900mm – 2825mm) |
| Total Weight (Boxed)           | 59.74lb (27.1kg)                 |
| Legs' weight                   | 8.37lb (3.8kg)                   |
| Track / Trolley weight         | 31.96lb (14.5kg)                 |
| Top pad                        | 2.42lb (1.1kg)                   |
| Bottom pad                     | 0.66lb (0.3kg)                   |
| Frame work Material            | Aluminium                        |
| Top & Bottom Pad Material      | Rubber                           |