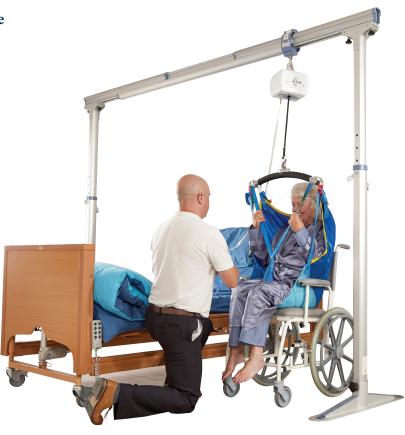

# Mackworth FSG440 Free Standing Gantry

The new FSG440 is a lifting aid used by healthcare professionals and those providing care in the home to lift, position and transfer clients or a disabled family member.

The FSG440 makes it possible to move mobility impaired individuals with minimal strain or risk to the caregiver, while providing complete safety, dignity and comfort for the client or family member.

The FSG440 is designed to work with a portable lift system such as the CP440. Use of other portable lift units with this system may be possible. However, please contact your local authorised dealers in order to obtain approval before use.

The FSG440 can be used to lift and transfer individuals from a bed, chair or similar fixture. The length is adjustable and thus can be assembled to suit a wide range of applications.

The FSG440 is easy to assemble and no tools are required. It is also light in weight and once dismantled, can be moved to another location such as a hotel or house.