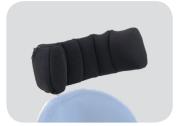

# Hexagon Pro™ headrest

Headrest adjustable in three dimensions. Due to its special design, it can be precisely adjusted to the user's needs.