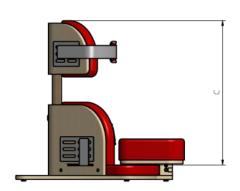

#### MEDICAL UPHOLSTERY MEDICUS™

MED Sea Standard

MED Blue

MED Skin Optional\*

<sup>\*</sup>Optional colors available for special request. Lead time ca. 14 days.

|    | Measurement                       | Unit | Size 2*** | Universal Size |
|----|-----------------------------------|------|-----------|----------------|
| W  | Indicative user height*           | [cm] | <160      | <150           |
| Α  | Seat Width                        | [cm] | 56        | 54             |
| L  | Seat depth                        | [cm] | 32        | 27,5 - 31      |
| C  | Backrest height                   | [cm] | 47-58     | 35 - 44        |
| Е  | Pelvic support width              | [cm] | 30        | 40             |
| E1 | Chest support width               | [cm] | 30        | 28             |
| L1 | Seat depth to the abduction block | [cm] | 14-24     | 11 - 21        |
|    | Max. user weight                  | [kg] | 35        | 35             |

Note: Measurement tolerance range is +/- 1 cm / ½ in.

<sup>\*</sup> The value cannot be main factor for selection of product size.

| Product dimensions & weight | Unit | Size 2*** | Universal Size |
|-----------------------------|------|-----------|----------------|
| Width                       | [cm] | 56        | 54             |
| Length                      | [cm] | 62        | 60             |
| Height**                    | [cm] | 52        | 41             |
| Weight                      | [kg] | 8         | 6,5            |