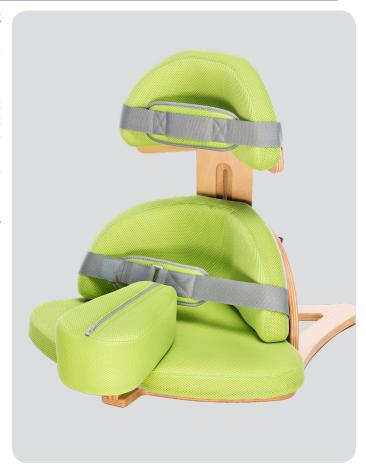

# **NOOK**<sup>TM</sup>

It is a corner rehabilitation chair which helps children and young people to adopt the correct sitting position with upright legs. It is worth saying that this position enforces the correct alignment of hips.

It is recommended as the first therapeutic chair.

Ergonomic pelottes and abduction block with pelvic belt not only make the patient feel secure but also control the correct posture. Additionally, a vast array of adjustment is beneficial due to the fact that children grow fast.

# STANDARD EQUIPMENT:

Base | Seat | Removable abductor | Pelvic support with Pelvic belt | Chest support with Chest belt | Tray

Our passion - your independence!

Akces-MED sp. z o.o. Jasionka 955B 36-002 JASIONKA export@akces-med.com +48 (17) 864 04 77 www.akces-med.com