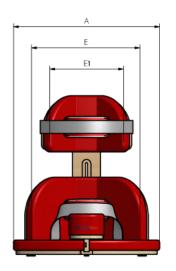

#### MEDICAL UPHOLSTERY MEDICUS™

MED Sea Standard

MED Blue

MED Skin Optional\*

<sup>\*</sup>Optional colors available for special request. Lead time ca. 14 days.

|    | Measurement                       | Unit | Size 2*** | Universal Size |
|----|-----------------------------------|------|-----------|----------------|
| W  | Indicative user height*           | [cm] | <160      | <150           |
| Α  | Seat Width                        | [cm] | 56        | 54             |
| L  | Seat depth                        | [cm] | 32        | 27,5 - 31      |
| C  | Backrest height                   | [cm] | 47-58     | 35 - 44        |
| Е  | Pelvic support width              | [cm] | 30        | 40             |
| E1 | Chest support width               | [cm] | 30        | 28             |
| L1 | Seat depth to the abduction block | [cm] | 14-24     | 11 - 21        |
|    | Max. user weight                  | [kg] | 35        | 35             |

Note: Measurement tolerance range is +/- 1 cm / ½ in.

<sup>\*</sup> The value cannot be main factor for selection of product size.

| Product dimensions & weight | Unit | Size 2*** | Universal Size |
|-----------------------------|------|-----------|----------------|
| Width                       | [cm] | 56        | 54             |
| Length                      | [cm] | 62        | 60             |
| Height**                    | [cm] | 52        | 41             |
| Weight                      | [kg] | 8         | 6,5            |