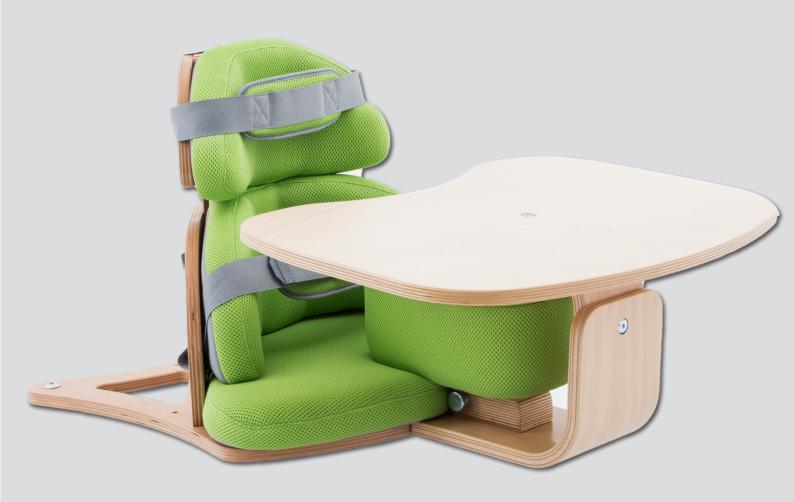

# **NOOK**<sup>TM</sup>

It is a corner rehabilitation chair which helps children and young people to adopt the correct sitting position with upright legs. It is worth saying that this position enforces the correct alignment of hips.

It is recommended as the first therapeutic chair.

Ergonomic pelottes and abduction block with pelvic belt not only make the patient feel secure but also control the correct posture. Additionally, a vast array of adjustment is beneficial due to the fact that children grow fast.

# STANDARD EQUIPMENT:

Base | Seat | Removable abductor | Pelvic support with Pelvic belt | Chest support with Chest belt | Tray

Our passion - your independence!

Akces-MED sp. z o.o. Jasionka 955B 36-002 JASIONKA export@akces-med.com +48 (17) 864 04 77 www.akces-med.com