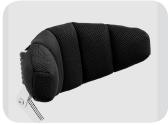

#### Extended headrest

For patients with increased head circumference. It provides better side stabilization.