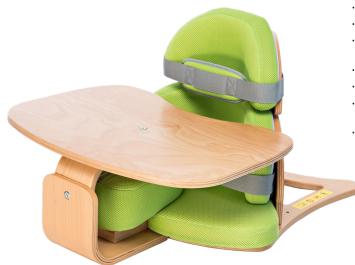

# **NOOK**<sup>TM</sup>

It is a corner rehabilitation chair which helps children and young people to adopt the correct sitting position with upright legs. It is worth saying that this position enforces the correct alignment of hips.

It is recommended as the first therapeutic chair.

Ergonomic pelottes and abduction block with pelvic belt not only make the patient feel secure but also control the correct posture. Additionally, a vast array of adjustment is beneficial due to the fact that children grow fast.

# STANDARD EQUIPMENT:

Base | Seat | Removable abductor | Pelvic support with Pelvic belt | Chest support with Chest belt | Tray

Our passion - your independence!

Akces-MED sp. z o.o. Jasionka 955B 36-002 JASIONKA export@akces-med.com +48 (17) 864 04 77 www.akces-med.com

# 24 months warranty

We offer 24 months warranty on the product. We also provide after sales service.

Ergonomically shaped side supports control the correct position in the chair.

The tray is perfect for different activities e.g. playing or taking meal.

Large, profiled Efficient Tilt-in-space adjustment

The use in the product of an innovative four-bar linkage, supported with the gas spring, greatly improves smooth Tilt-in-space adjustment. keeps the lower limbs in an intermediate position.