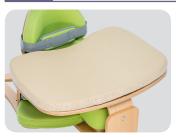

#### Safety

Soft cover for tray

Soft cover protects the user from hitting the tray. Indicated for patients with impaired limbs coordination.