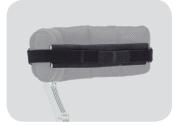

#### Extended headrest

For patients with increased head circumference. It provides better side stabilization.