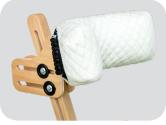

#### Headrest cotton cover

It helps to keep the headrest clean. Easy to assemble/disassemble, it can be washed.