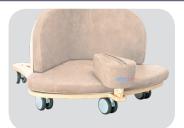

#### Swivel castors (5pieces)

Mounted to the base. They allow easy movement between rooms.

Version: 21/05/2019