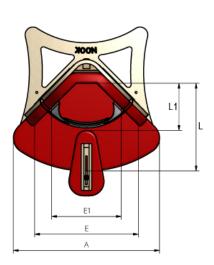

#### MEDICAL UPHOLSTERY MEDICUS™

MED Sea Standard

MED Blue

MED Skin Optional\*

<sup>\*</sup>Optional colors available for special request. Lead time ca. 14 days.

|    | Measurement                       | Unit | Size 2*** | Universal Size |
|----|-----------------------------------|------|-----------|----------------|
| W  | Indicative user height*           | [cm] | <160      | <150           |
| Α  | Seat Width                        | [cm] | 56        | 54             |
| L  | Seat depth                        | [cm] | 32        | 27,5 - 31      |
| C  | Backrest height                   | [cm] | 47-58     | 35 - 44        |
| Е  | Pelvic support width              | [cm] | 30        | 40             |
| E1 | Chest support width               | [cm] | 30        | 28             |
| L1 | Seat depth to the abduction block | [cm] | 14-24     | 11 - 21        |
|    | Max. user weight                  | [kg] | 35        | 35             |