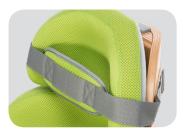

It is recommended as the first therapeutic chair.

Ergonomic pelottes and abduction block with pelvic belt not only make the patient feel secure but also control the correct posture. Additionally, a vast array of adjustment is beneficial due to the fact that children grow fast.

#### Head supporting belt

Attachable to the headrest by use of Velcro straps. Used for people with limited control of the head to prevent its falling.