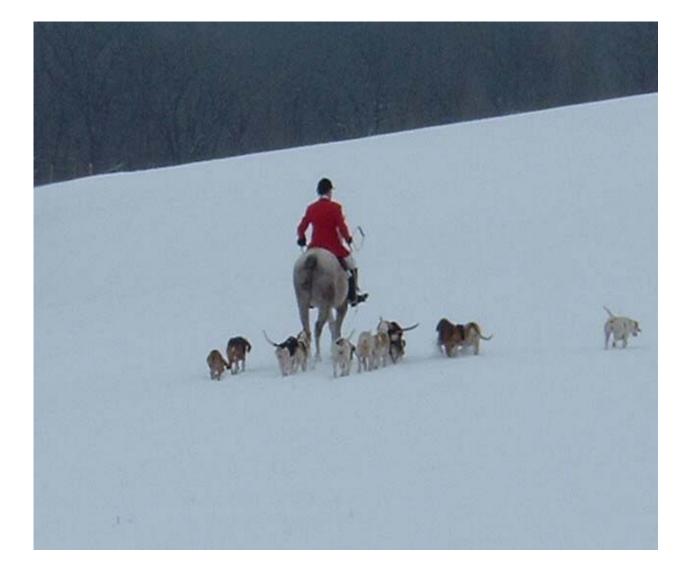

We're On the WEB: http://iadcta.tripod.com

Thank you to Jenny Kim for permission to publish this Tribute to Amen, a lovely Arabian who was lost to strangulation Colic in 2009.

Thank you to Camie Stockhausen of Field Day for the cover image.