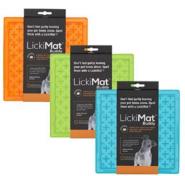

#### The Classic Range

Licki**Mat®** Classic Buddy™ \$10.99 each

Licki**Mat**® Classic Playdate™ \$10.99 each

Licki**Mat®** Classic Soother™ \$10.99 each

treats.

licked out with extra tongue simulation.

All Licki**Mat**s are freezer safe and easy to clean in warm soapy water. The Tuff™ and Specialist range are dishwasher safe. Licki**Mat**s come in three colours: green, orange and turquoise. Tuff™ Buddy™, Playdate™ and Slomo™ are avaliable in red.