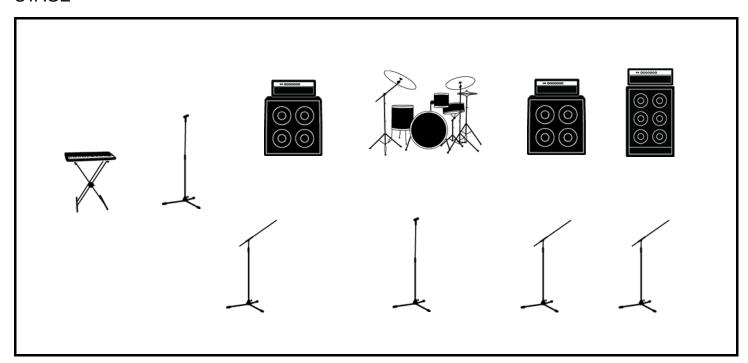

## **STAGE**

## **INPUT LIST**

| 1 | Kick Drum      | 9  | Rhythm Guitar SR     | 17 | Background Vocals | 25 |  |
|---|----------------|----|----------------------|----|-------------------|----|--|
| 2 | Snare Drum     | 10 | Bass DI              | 18 |                   | 26 |  |
| 3 | High Hat       | 11 | Keyboard             | 19 |                   | 27 |  |
| 4 | Rack Tom       | 12 | Bongo's              | 20 |                   | 28 |  |
| 5 | Floor Tom      | 13 | Bass Vocals          | 21 |                   | 29 |  |
| 6 | L Overhead Mic | 14 | Rhythm Guitar Vocals | 22 |                   | 30 |  |
| 7 | R Overhead Mic | 15 | Main Vocals          | 23 |                   | 31 |  |
| 8 | Lead Guitar SL | 16 | Lead Guitar Vocals   | 24 |                   | 32 |  |