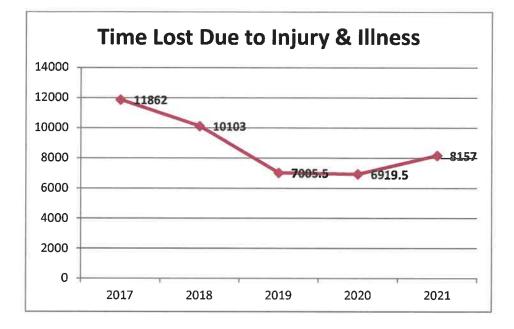

|
| Total           |                                                  | 14                         |                                                                                                                                            |
| Civilian        | Part-Time Employees:                             |                            |                                                                                                                                            |
|                 | Eleven<br>One<br>Four<br>Five                    | 11<br>1<br>4<br>5          | School Crossing Guards<br>Substitute Crossing Guard Vacancy<br>Special Police<br>Police Aides                                              |

Total

21





### Training

Training is a very important focus for the Garden City Police Department. Our members are dedicated to providing optimum service to the community. In 2021, the department dedicated over 2000 hours to training for specialized police topics such as, but not limited to:

**Basic Course in Police Supervision** School Resource Officer School Safety School Camera Monitoring System **Dispatcher In-Service Training DWI Enforcement** Impact User VCAD3 Computer Aided Dispatch **Executive Training** Firearms Training **Basic Police Communications Operator Training** Situational Awareness CPR, NARCAN and First Aid Patrol Rifle Course Radar/Lidar Speed Enforcement PESH Narcan (Naloxone) Administration Training Sexual Harassment in Workplace Workplace Violence/ Safety Training **Child