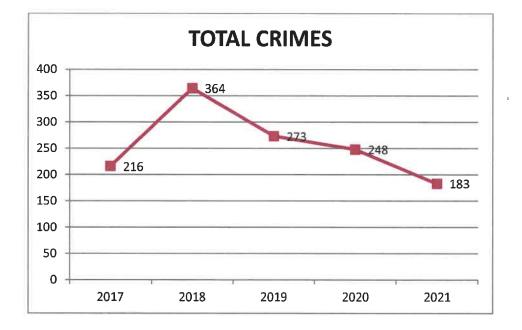

# **Crime Categories**

|                           | 2017 | 2018 | 2019 | 2020 | 2021 |
|---------------------------|------|------|------|------|------|
| Murder-Manslaughter       | 0    | 0    | 0    | 0    | 1    |
| Forcible Rape             | 0    | 0    | 0    | 0    | 0    |
| Robbery                   | 2    | 3    | 3    | 0    | 3    |
| Burglary (Incl. Attempts) | 14   | 25   | 25   | 8    | 12   |
| Larceny                   | 195  | 318  | 232  | 221  | 161  |
| Assault                   | 0    | 7    | 6    | 5    | 1    |
| Auto<br>Thefts            | 5    | 11   | 7    | 14   | 5    |
| Total Crimes Reported     | 216  | 364  | 273  | 248  | 183  |