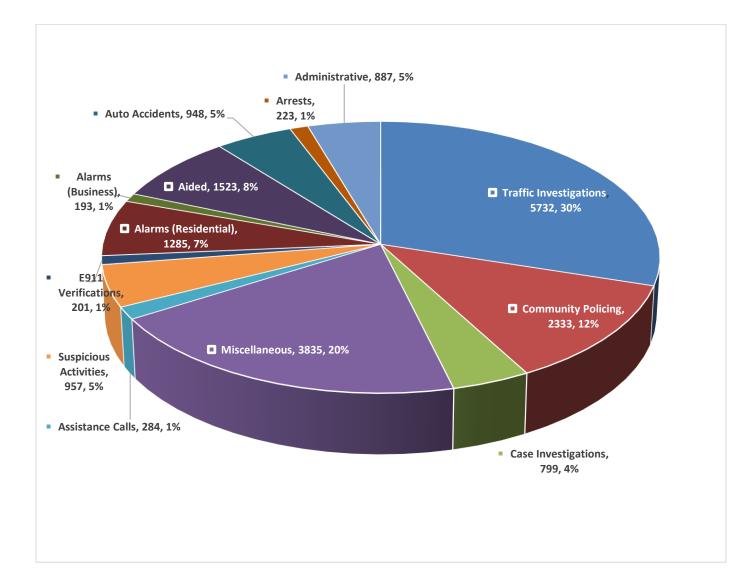

rime Reporting Use of Force Training Surrender, Search Seizure and Return of Firearms Hot Spot Mapping Unregistered ATV's and Dirt Bikes On Public Roads Vaccinate New York

**Developing Effective Communication Skills** Cultural Diversity Training 360 Situational Awareness Analyzing Body Language 911 Emergency Operations Implicit Bias Police Reform **Disability Awareness De-Escalation** Field Training Officer School Missing Persons Search Conducting Traffic Stops Safety/Workplace Claims and Controls Averting Targeted School Violence NYS Marijuana Regulation And Tax Act Street Drugs And Driving Leadership Training **Basic Criminal Investigators Course** Armorer School Standardized Field Sobriety Testing

# Activity Analysis

### **ACTIVITY ANALYSIS**

### 2021

# **19,200 TOTAL INCIDENTS**



Crime-Arrest Analysis

# Crimes Reported to the F.B.I.

# **Crime Categories**

|                           | 2017 | 2018 | 2019 | 2020 | 2021 |
|---------------------------|------|------|------|------|------|
| Murder-Manslaughter       | 0    | 0    | 0    | 0    | 1    |
| Forcible Rape             | 0    | 0    | 0    | 0    | 0    |
| Robbery                   | 2    | 3    | 3    | 0    | 3    |
| Burglary (Incl. Attempts) | 14   | 25   | 25   | 8    | 12   |
| Larceny                   | 195  | 318  | 232  | 221  | 161  |
| Assault                   | 0    | 7    | 6    | 5    | 1    |
| Auto<br>Thefts            | 5    | 11   | 7    | 14   | 5    |
| Total Crimes Reported     | 216  | 364  | 273  | 248  | 183  |



# **Burglary Analysis**

|                     |         | 2017 |