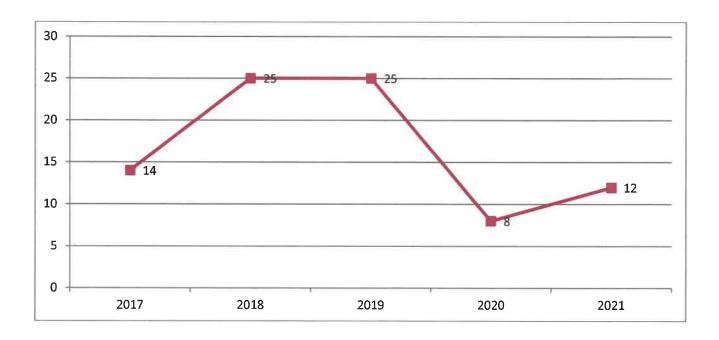

# **Burglary Analysis**

|                     |         | 2017 | 2018 | 2019 | 2020 | 2021 |
|---------------------|---------|------|------|------|------|------|
|                     | NIGHT   | 6    | 5    | 12   | 1    | 2    |
| RESIDENTIAL         | DAY     | 4    | 5    | 3    | 1    | 3    |
|                     | UNKNOWN | 2    | 5    | 3    | 2    | 1    |
|                     | NIGHT   | 2    | 10   | 4    | 3    | 4    |
| NON-<br>RESIDENTIAL | DAY     | 0    | 0    | 3    | 0    | 1    |
| REGIDENTIAL         | UNKNOWN | 0    | 0    | 0    | 1    | 1    |
| TOTAL BUR           | GLARIES | 14   | 25   | 25   | 8    | 12   |