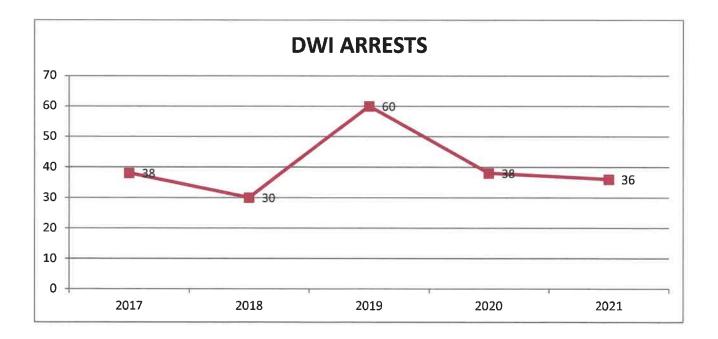

# D.W.I. Arrests

|           | 2017 | 2018 | 2019 | 2020 | 2021 |
|-----------|------|------|------|------|------|
| JANUARY   | 4    | 0    | 2    | 8    | 1    |
| FEBRUARY  | 4    | 2    | 6    | 2    | 1    |
| MARCH     | 2    | 3    | 2    | 5    | 1    |
| APRIL     | 3    | 3    | 10   | 2    | 0    |
| MAY       | 3    | 3    | 4    | 2    | 3    |
| JUNE      | 4    | 1    | 5    | 2    | 0    |
| JULY      | 4    | 1    | 4    | 2    | 7    |
| AUGUST    | 1    | 3    | 5    | 3    | 6    |
| SEPTEMBER | 3    | 7    | 3    | 3    | 5    |
| OCTOBER   | 3    | 3    | 5    | 3    | 5    |
| NOVEMBER  | 3    | 1    | 4    | 2    | 4    |
| DECEMBER  | 4    | 3    | 10   | 4    | 3    |
|           | 38   | 30   | 60   | 38   | 36   |