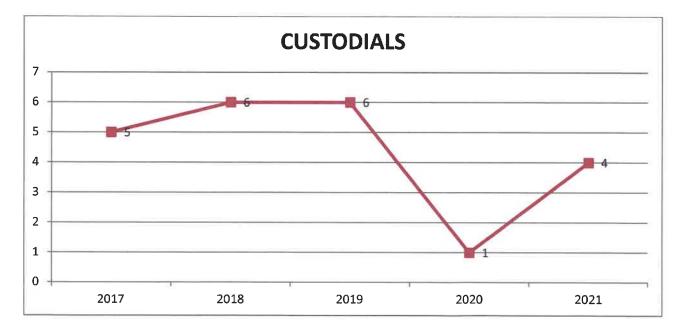

# **Juvenile Custodials**

A "custodial" is the taking into custody of a person, less than 18 years of age, for an act, which if committed by an adult would constitute a crime.

|                   | 2017 | 2018 | 2019 | 2020 | 2021 |
|-------------------|------|------|------|------|------|
| ARSON             | 0    | 0    | 0    | 0    | 0    |
| BURGLARY          | 0    | 0    | 0    | 0    | 0    |
| ROBBERY           | 0    | 0    | 0    | 0    | 0    |
| ASSAULT           | 0    | 1    | 0    | 0    | 0    |
| LARCENY           | 2    | 1    | 3    | 0    | 1    |
| CRIMINAL MISCHIEF | 2    | 0    | 1    | 0    | 0    |
| ALL OTHER         | 1    | 4    | 2    | 1    | 3    |
| TOTAL CUSTODIALS  | 5    | 6    | 6    | 1    | 4    |