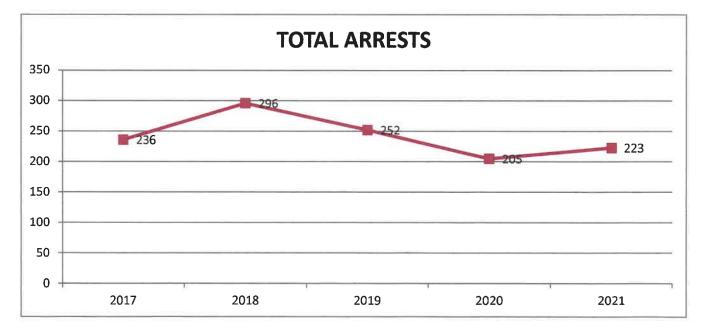

# **Offense Category**

|                    | 2017 | 2018 | 2019 | 2020 | 2021 |
|--------------------|------|------|------|------|------|
| MURDER             | 0    | 0    | 0    | 0    | 1    |
| ROBBERY            | 2    | 1    | 1    | 1    | 2    |
| ASSAULT            | 10   | 8    | 6    | 0    | 6    |
| BURGLARY           | 5    | 4    | 14   | 1    | 5    |
| SEX OFFENSES       | 1    | 1    | 2    | 3    | 0    |
| LARCENY            | 34   | 67   | 42   | 40   | 22   |
| AUTO<br>THEFT      | 4    | 2    | 0    | 1    | 2    |
| DRUG ABUSE         | 20   | 23   | 15   | 3    | 4    |
| D.W.I.             | 38   | 19   | 60   | 38   | 36   |
| DISORDERLY CONDUCT | 0    | 1    | 0    | 0    | 2    |
| AGG. UNLICENSED    | 77   | 34   | 38   | 4    | 38   |
| WARRANTS           | 20   | 3    | 5    | 6    | 12   |
| FORGERY            | 10   | 5    | 3    | 0    | 19   |
| ARSON              | 0    | 0    | 0    | 0    | 0    |
| ALL OTHER          | 15   | 128  | 66   | 108  | 74   |
| TOTAL ARRESTS      | 236  | 296  | 252  | 205  | 223  |