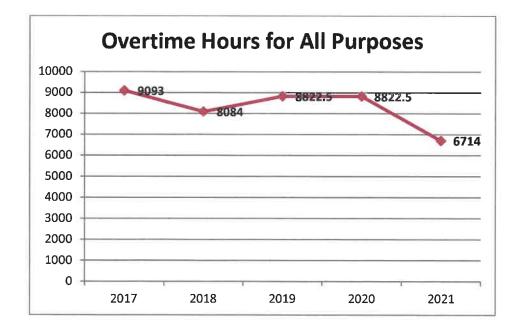

|
| Total           |                                                  | 14                         |                                                                                                                                            |
| Civilian        | Part-Time Employees:                             |                            |                                                                                                                                            |
|                 | Eleven<br>One<br>Four<br>Five                    | 11<br>1<br>4<br>5          | School Crossing Guards<br>Substitute Crossing Guard Vacancy<br>Special Police<br>Police Aides                                              |

Total

21





### Training

Training is a very important focus for the Garden City Police Department. Our members are dedicated to providing optimum service to the community. In 2021, the department dedicated over 2000 hours to training for specialized police topics such as, but not limited to:

**Basic Course in Police Supervision** School Resource Officer School Safety School Camera Monitoring System **Dispatcher In-Service Training DWI Enforcement** Impact User VCAD3 Computer Aided Dispatch **Executive Training** Firearms Training **Basic Police Communications Operator Training** Situational Awareness CPR, NARCAN and First Aid Patrol Rifle Course Radar/Lidar Speed Enforcement PESH Narcan (Naloxone) Administration Training Sexual Harassment in Workplace Workplace Violence/ Safety Training **Child Ca