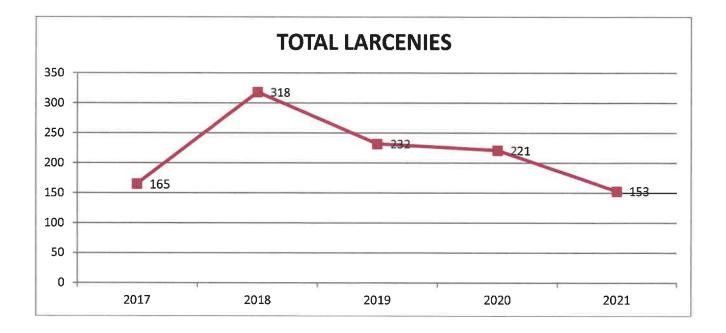

# **Total Larcenies**

|                     | 2017 | 2018 | 2019 | 2020 | 2021 |
|---------------------|------|------|------|------|------|
| Pick-Pocketing      | 1    | 0    | 0    | 0    | 1    |
| Purse Snatching     | 1    | 0    | 0    | 0    | 1    |
| Shoplifting         | 20   | 46   | 30   | 18   | 23   |
| From Motor Vehicles | 63   | 133  | 55   | 54   | 23   |
| Motor Vehicle Parts | 12   | 5    | 5    | 3    | 1    |
| Bicycles            | 19   | 11   | 12   | 10   | 13   |
| From Buildings      | 14   | 39   | 28   | 16   | 23   |
| All Other           | 35   | 84   | 102  | 120  | 68   |
| Total Larcenies     | 165  | 318  | 232  | 221  | 153  |