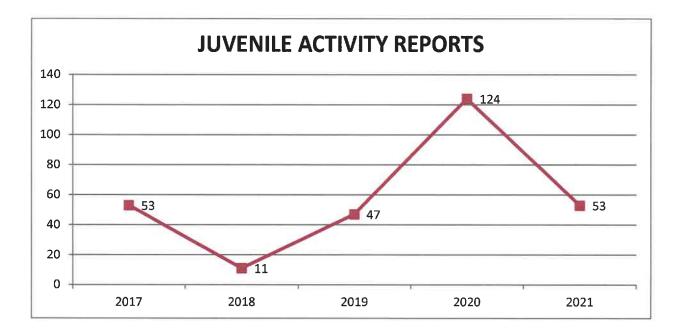

### **Juvenile Activity Reports**

Non-Custodial situations include, but are not limited to, situations where a juvenile:

Engages in conduct which is illegal but does not constitutes a crime or

Engages in conduct which constitute a crime but, at the complainant's discretion (who in some cases will be the officer), will not be charged or

Is intoxicated or under the influence of illegal drugs.

In such cases a juvenile activity report is made.

**Traffic Enforcement** 