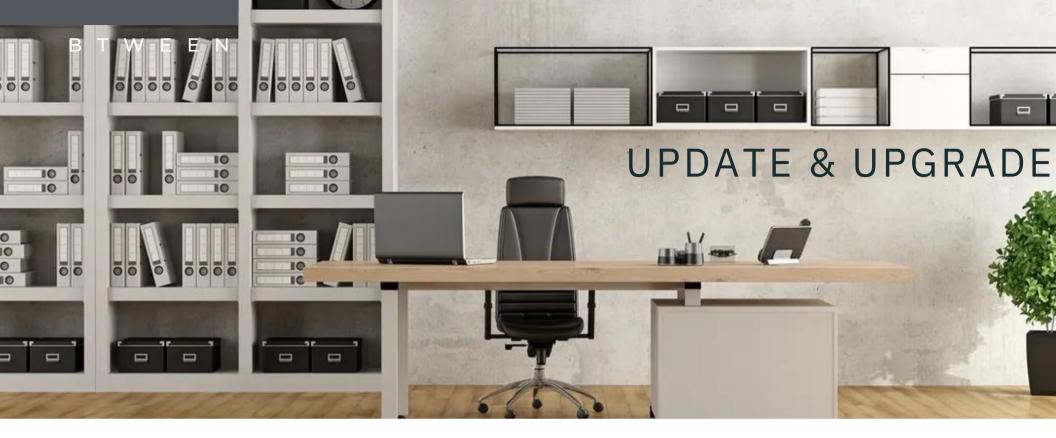

### Upgrade an existing space:

- manage tenant improvement
  - replace flooring & light fixtures
  - new wall covering or repaint
  - liquidate existing FF&E, order new