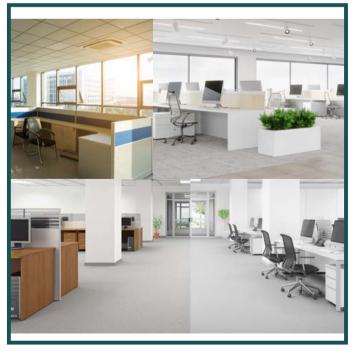

- moves, adds, changes
- branding & space personalization
- refresh renovations
- turnkey, move-in ready

DESIGN & CONSTRUCTION MANAGEMENT

SPACE EVALUATION PROGRAMMING SCHEMATIC DESIGN DESIGN DEVELOPMENT CONSTRUCTION **DOCUMENTS** CONSTRUCTION **ADMINITRATION** 

#### Fit-out a "white box" space:

- design concepts
- finish selection
  - reception, pantry, restrooms
- walls, floors, furniture, & décor

#### Finish a prebuilt space:

- personalization
- acoustics
- furniture & décor

#### Update an inherited space:

- refresh flooring and walls
- survey, inspect, & inventory FF&E
- replace, reupholster, or reconfigure as needed

### Upgrade an existing space:

- manage tenant improvement
  - replace flooring & light fixtures
  - new wall covering or repaint
  - liquidate existing FF&E, order new