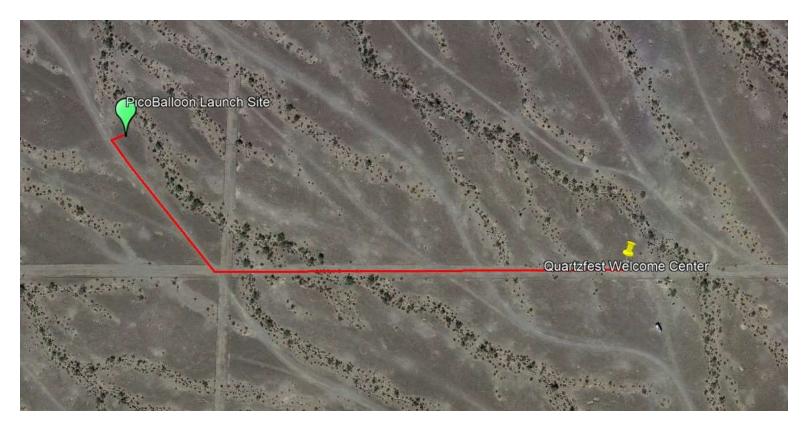

Event: Pico Balloon Launch

When: Pico-Balloon Launches Monday and Friday early mornings

Where: Lat/Long Coordinates: 33.58N 114.22W (.24 miles west of registration

area then .10 miles NW along the established gravel roadways)

Weather permitting there will be two "pico balloon" launches with amateur radio payloads attached on Monday and Friday morning. Here is a map showing approximately where the balloon launches will take place. Please monitor the Morning and Noon Information Nets for changes and updates to the launch date/time and location. The event is weather dependent and the actual launches may have to be adjusted to accommodate weather.