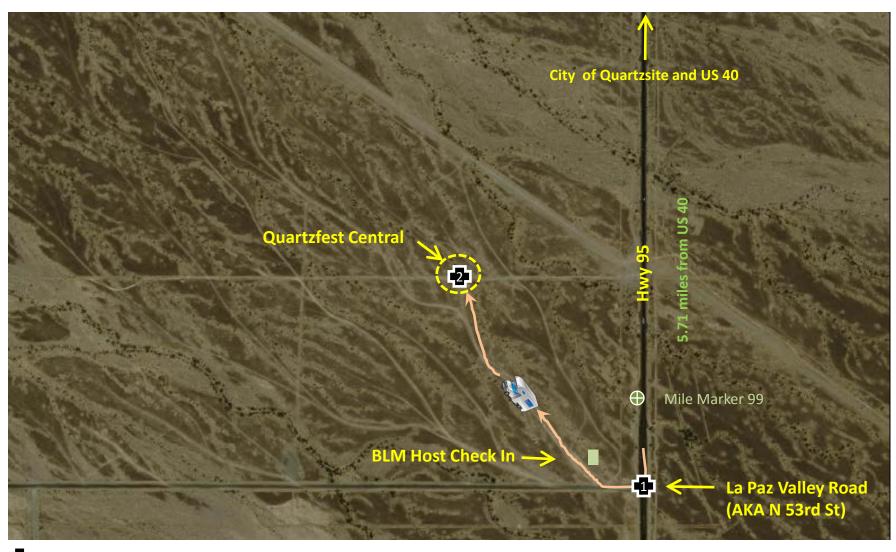

## QuartzFest Central

33° 34.833 N 114° 13.024 W

Quartzfest Central / Welcome Center

33° 35.130 N 114° 13.343 W

Talk in on 146.55 Simplex