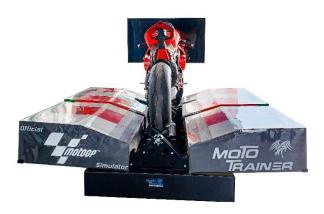

## Dynamic platform. Fifth Element base 5 dof.

Designed to be used in conjunction with Moto Trainer Simulator Light/Top/Eagle Models. This platform is capable of perfectly reproducing real movement to allow full motion characteristics and unrivaled sensations including: