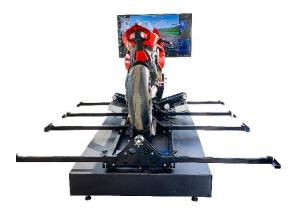

## Dynamic platform. Fifth Element base 5 dof.

Designed to be used in conjunction with Moto Trainer Simulator Light/Top/Eagle Models. This platform is capable of perfectly reproducing real movement to allow full motion characteristics and unrivaled sensations including:

#### **TECHNICAL DATA**

- Units:2
- Size each unit H.45cm P.125cm L.120cm weight 125kg approx
- The SG Platform works only with a High-Performance PC, it is connected via 3 USB cables and one plug 220V/110V
- The data output is adjustable, to increase/decrease the intensity of the movement for each axle.
- Intel Core i7-11700KF Nvidia GeForce RTX 3060 12GB Windows 10 16 GB DDR4 RAM • 1TB M.2 SSD • 2TB HDD • WiFi