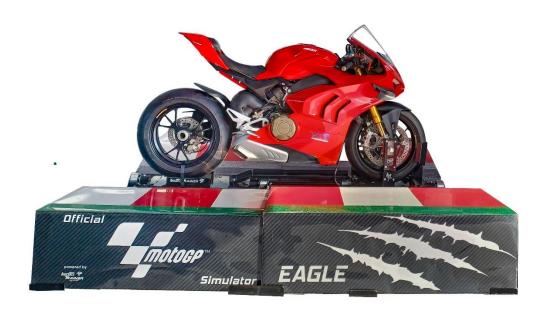

# \_56 PLATFORM

## Dynamic platform. Fifth Element base 5 dof.

Designed to be used in conjunction with Moto Trainer Simulator Light/Top/Eagle Models. This platform is capable of perfectly reproducing real movement to allow full motion characteristics and unrivaled sensations including: