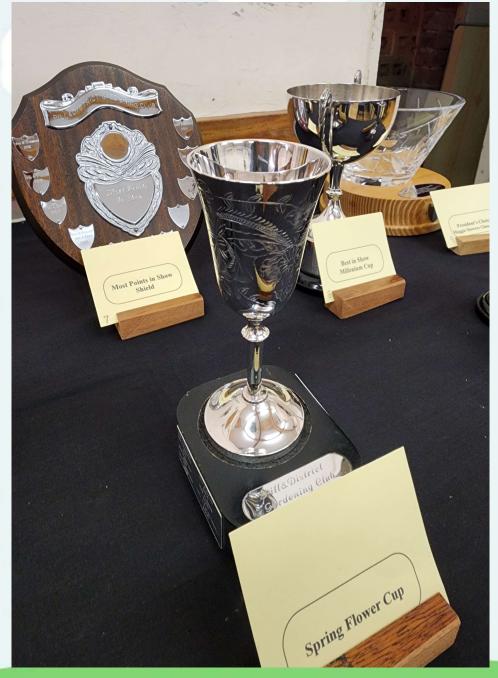

### **Mabel Young Trophy**

#### - Hyacinths

Winner :

#### **Gerald Westwood**





## Millenium Cup – Best in show

Winner :

#### **Annette Knowles**





#### **Cut Flowers**

Winner :

#### **Rosemary James**





#### Amarylis

Winner :

#### **Annette Knowles**





#### Amarylis

Winner :

#### **Annette Knowles**





Maggi Stowers Trophy

#### - President's Choice

Winner :





#### Maggi Stowers Trophy

#### - President's Choice

Winner :





#### **Most Points in Show**

Winner :



#### **Most Points in Show**









#### **Spring Flowers**

#### Winner :





#### **Spring Flowers**

#### Winner :





#### Vegetables

#### Winner :

### Sue Nightingale





# Exhibitor Sue Mightingale.

#### Vegetables

Winner :

#### Sue Nightingale



### **Trophies**



## Trophies