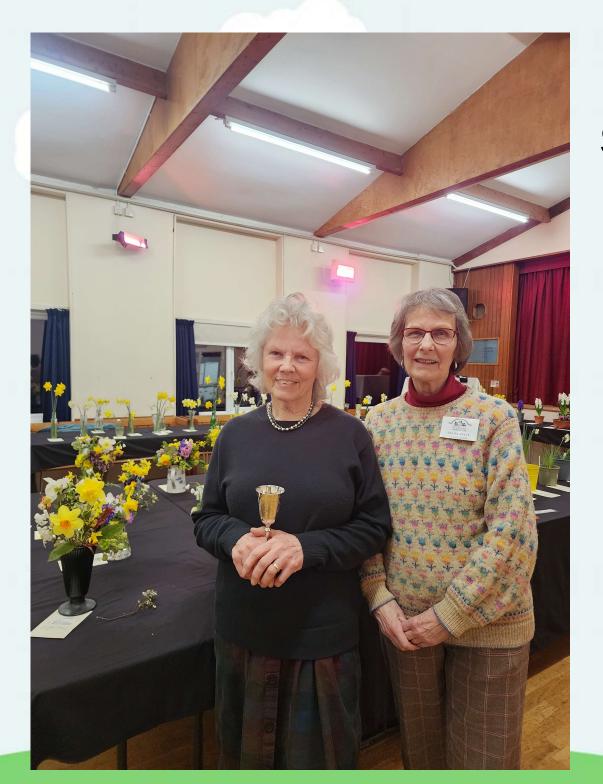

# Frank Young Trophy - Daffodils

Winner :

## Frank Young Trophy - Daffodils

Winner :