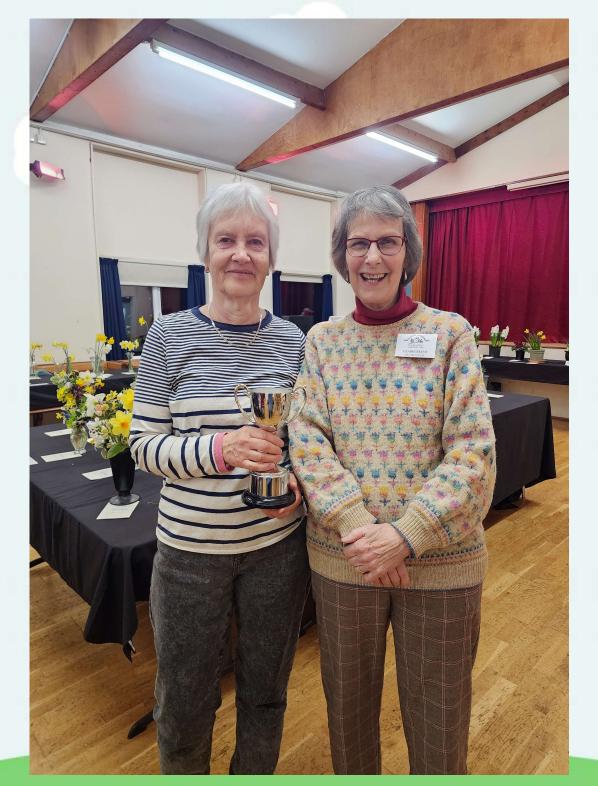

Young Trophy - Daffodils

Winner :





## Frank Young Trophy - Daffodils

Winner :





#### **Mabel Young Trophy**

#### - Hyacinths

Winner :

**Gerald Westwood** 





#### **Mabel Young Trophy**

#### - Hyacinths

Winner :

#### **Gerald Westwood**





## Millenium Cup – Best in show

Winner :

#### **Annette Knowles**





#### **Cut Flowers**

Winner :

#### **Rosemary James**





#### Amarylis

Winner :

#### **Annette Knowles**





#### Amarylis

Winner :

#### **Annette Knowles**





Maggi Stowers Trophy

#### - President's Choice

Winner :





#### Maggi Stowers Trophy

#### - President's Choice

Winner :





#### **Most Points in Show**

Winner :



#### **Most Points in Show**









#### **Spring Flowers**

#### Winner :





#### **Spring Flowers**

#### Winner :





#### Vegetables

#### Winner :

### Sue Nightingale





# Exhibitor Sue Mightingale.

#### Vegetables

Winner :

#### Sue Nightingale



### **Trophies**



## Trophies