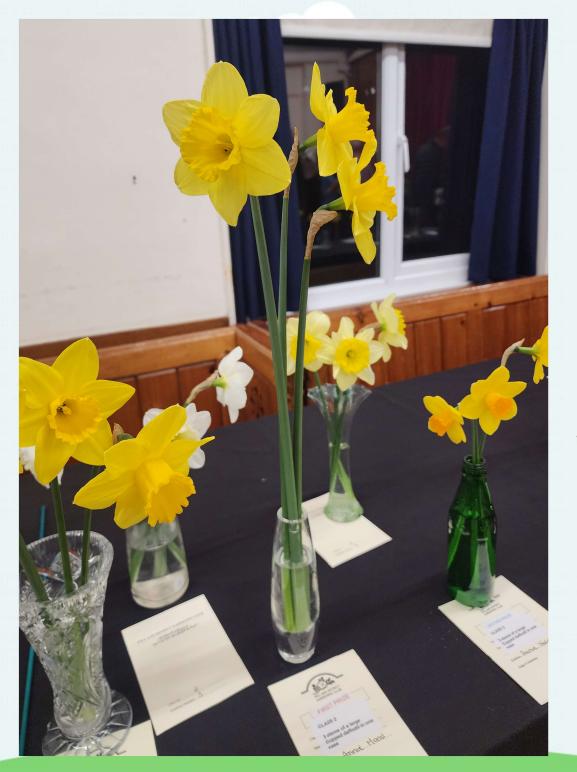

# Frank Young Trophy - Daffodils

Winner :

## Frank Young Trophy - Daffodils

Winner :