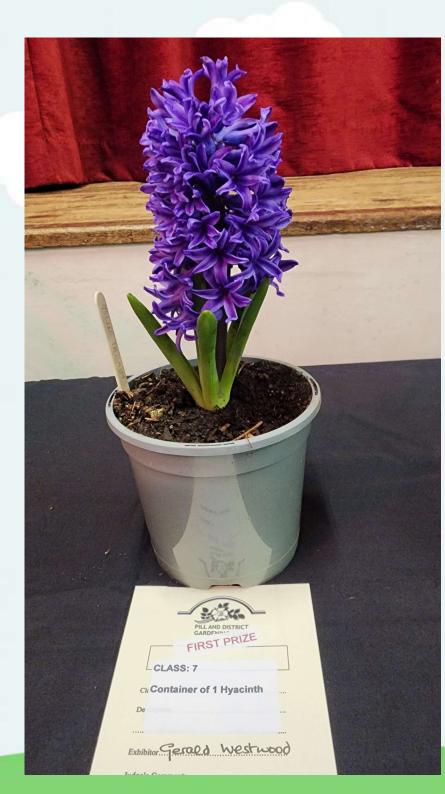

#### **Mabel Young Trophy**

#### - Hyacinths

Winner :

**Gerald Westwood** 

#### - Hyacinths

Winner :

#### **Gerald Westwood**