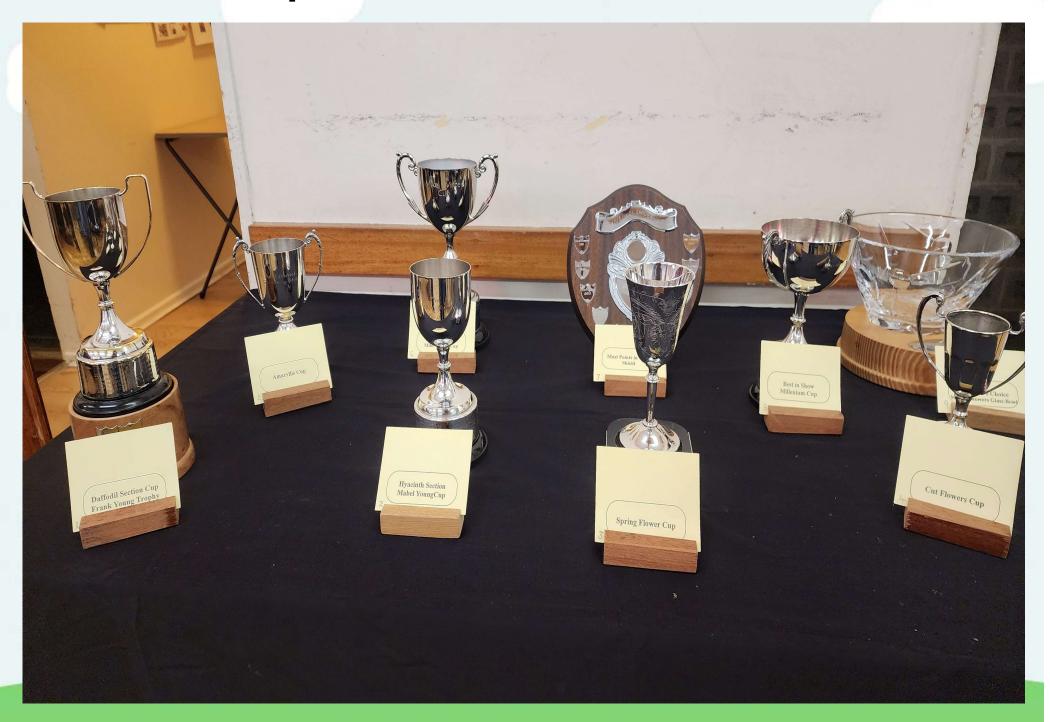

twood** 





#### **Mabel Young Trophy**

#### - Hyacinths

Winner :

#### **Gerald Westwood**





## Millenium Cup – Best in show

Winner :

#### **Annette Knowles**





#### **Cut Flowers**

Winner :

#### **Rosemary James**





#### Amarylis

Winner :

#### **Annette Knowles**





#### Amarylis

Winner :

#### **Annette Knowles**





Maggi Stowers Trophy

#### - President's Choice

Winner :





#### Maggi Stowers Trophy

#### - President's Choice

Winner :





#### **Most Points in Show**

Winner :



#### **Most Points in Show**









#### **Spring Flowers**

#### Winner :





#### **Spring Flowers**

#### Winner :





#### Vegetables

#### Winner :

### Sue Nightingale





# Exhibitor Sue Mightingale.

#### Vegetables

Winner :

#### Sue Nightingale



### **Trophies**



## Trophies