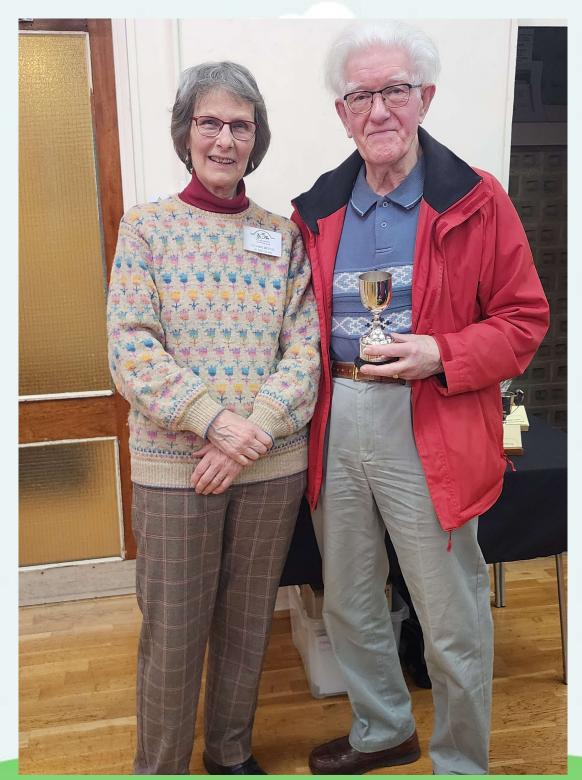

#### **Mabel Young Trophy**

#### - Hyacinths

Winner :

**Gerald Westwood** 

#### - Hyacinths

Winner :

#### **Gerald Westwood**