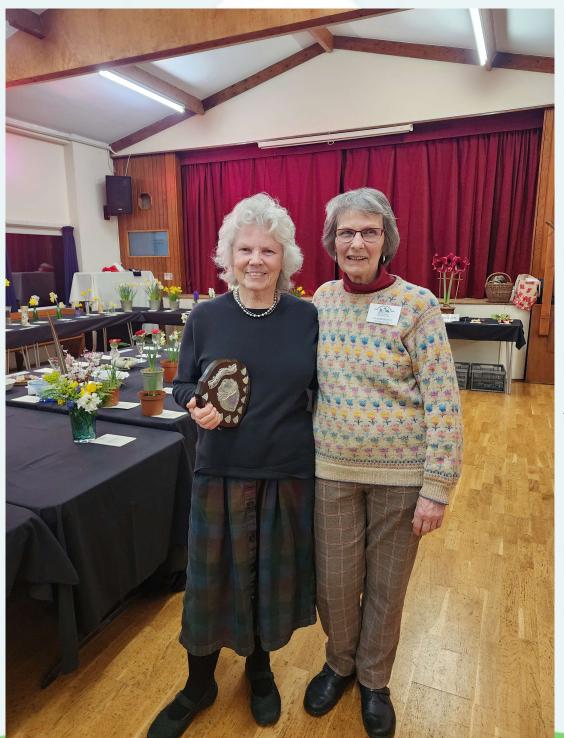

| Annie Morris    |
| Spring Flowers       | -                    | Annie Morris    |
| Vegetables           |                      | Sue Nightingale |



# Frank Young Trophy - Daffodils

Winner :





## Frank Young Trophy - Daffodils

Winner :





#### **Mabel Young Trophy**

#### - Hyacinths

Winner :

**Gerald Westwood** 





#### **Mabel Young Trophy**

#### - Hyacinths

Winner :

#### **Gerald Westwood**





## Millenium Cup – Best in show

Winner :

#### **Annette Knowles**





#### **Cut Flowers**

Winner :

#### **Rosemary James**





#### Amarylis

Winner :

#### **Annette Knowles**





#### Amarylis

Winner :

#### **Annette Knowles**





Maggi Stowers Trophy

#### - President's Choice

Winner :





#### Maggi Stowers Trophy

#### - President's Choice

Winner :





#### **Most Points in Show**

Winner :



#### **Most Points in Show**









#### **Spring Flowers**

#### Winner :





#### **Spring Flowers**

#### Winner :





#### Vegetables

#### Winner :

### Sue Nightingale





# Exhibitor Sue Mightingale.

#### Vegetables

Winner :

#### Sue Nightingale



### **Trophies**



## Trophies