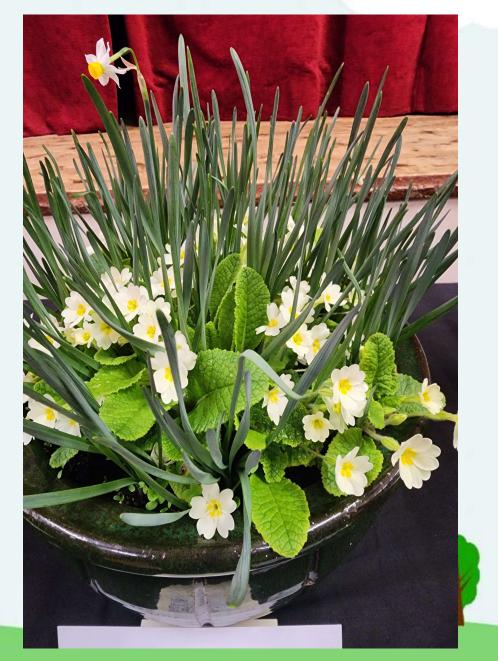

Morris    |
| Vegetables           |                      | Sue Nightingale |



# Frank Young Trophy - Daffodils

Winner :





## Frank Young Trophy - Daffodils

Winner :





#### **Mabel Young Trophy**

#### - Hyacinths

Winner :

**Gerald Westwood** 





#### **Mabel Young Trophy**

#### - Hyacinths

Winner :

#### **Gerald Westwood**





## Millenium Cup – Best in show

Winner :

#### **Annette Knowles**





#### **Cut Flowers**

Winner :

#### **Rosemary James**





#### Amarylis

Winner :

#### **Annette Knowles**





#### Amarylis

Winner :

#### **Annette Knowles**





Maggi Stowers Trophy

#### - President's Choice

Winner :





#### Maggi Stowers Trophy

#### - President's Choice

Winner :





#### **Most Points in Show**

Winner :



#### **Most Points in Show**









#### **Spring Flowers**

#### Winner :





#### **Spring Flowers**

#### Winner :





#### Vegetables

#### Winner :

### Sue Nightingale





# Exhibitor Sue Mightingale.

#### Vegetables

Winner :

#### Sue Nightingale



### **Trophies**



## Trophies