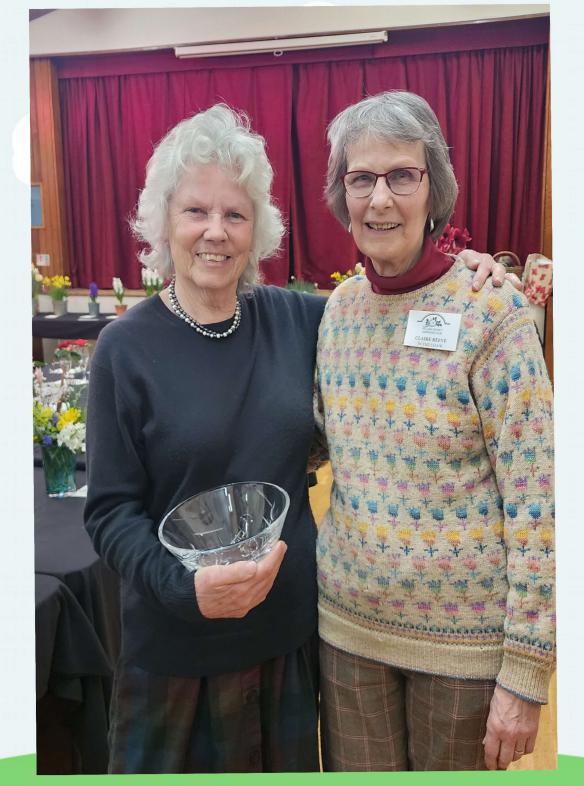

| Annette Knowles |
| Maggi Stowers Trophy | - President's Choice | Annie Morris    |
| Most Points in Show  | -                    | Annie Morris    |
| Spring Flowers       | -                    | Annie Morris    |
| Vegetables           |                      | Sue Nightingale |



# Frank Young Trophy - Daffodils

Winner :





## Frank Young Trophy - Daffodils

Winner :





#### **Mabel Young Trophy**

#### - Hyacinths

Winner :

**Gerald Westwood** 





#### **Mabel Young Trophy**

#### - Hyacinths

Winner :

#### **Gerald Westwood**





## Millenium Cup – Best in show

Winner :

#### **Annette Knowles**





#### **Cut Flowers**

Winner :

#### **Rosemary James**





#### Amarylis

Winner :

#### **Annette Knowles**





#### Amarylis

Winner :

#### **Annette Knowles**





Maggi Stowers Trophy

#### - President's Choice

Winner :





#### Maggi Stowers Trophy

#### - President's Choice

Winner :





#### **Most Points in Show**

Winner :



#### **Most Points in Show**









#### **Spring Flowers**

#### Winner :





#### **Spring Flowers**

#### Winner :





#### Vegetables

#### Winner :

### Sue Nightingale





# Exhibitor Sue Mightingale.

#### Vegetables

Winner :

#### Sue Nightingale



### **Trophies**



## Trophies