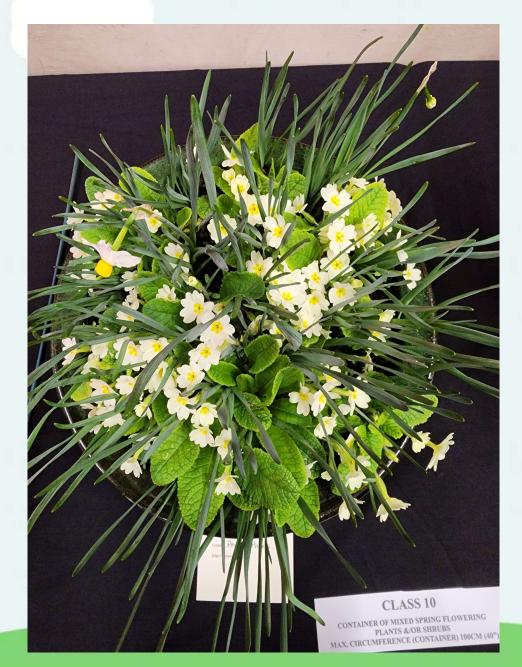

ie Morris    |
| Vegetables           |                      | Sue Nightingale |



# Frank Young Trophy - Daffodils

Winner :





## Frank Young Trophy - Daffodils

Winner :





#### **Mabel Young Trophy**

#### - Hyacinths

Winner :

**Gerald Westwood** 





#### **Mabel Young Trophy**

#### - Hyacinths

Winner :

#### **Gerald Westwood**





## Millenium Cup – Best in show

Winner :

#### **Annette Knowles**





#### **Cut Flowers**

Winner :

#### **Rosemary James**





#### Amarylis

Winner :

#### **Annette Knowles**





#### Amarylis

Winner :

#### **Annette Knowles**





Maggi Stowers Trophy

#### - President's Choice

Winner :





#### Maggi Stowers Trophy

#### - President's Choice

Winner :





#### **Most Points in Show**

Winner :



#### **Most Points in Show**









#### **Spring Flowers**

#### Winner :





#### **Spring Flowers**

#### Winner :





#### Vegetables

#### Winner :

### Sue Nightingale





# Exhibitor Sue Mightingale.

#### Vegetables

Winner :

#### Sue Nightingale



### **Trophies**



## Trophies