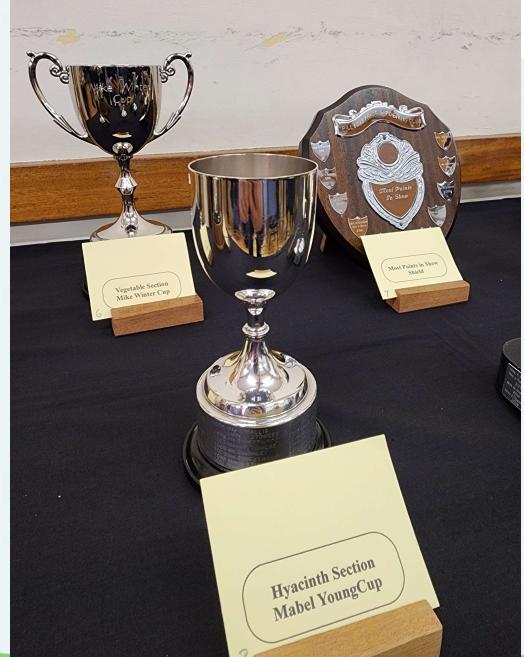

#### **Mabel Young Trophy**

#### - Hyacinths

Winner :

**Gerald Westwood** 

#### - Hyacinths

Winner :

#### **Gerald Westwood**

#### **Most Points in Show**

Winner :

#### **Most Points in Show**