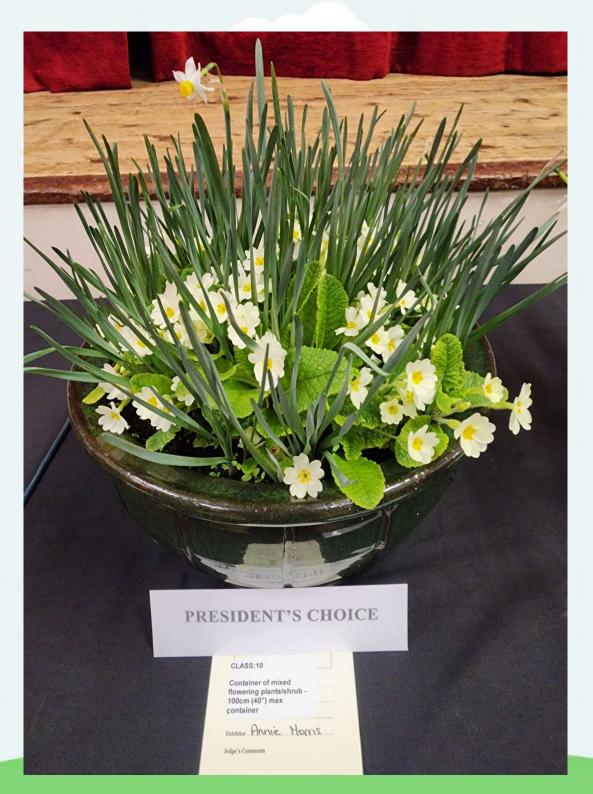

Choice | Annie Morris    |
| Most Points in Show  | -                    | Annie Morris    |
| Spring Flowers       | -                    | Annie Morris    |
| Vegetables           |                      | Sue Nightingale |



# Frank Young Trophy - Daffodils

Winner :





## Frank Young Trophy - Daffodils

Winner :





#### **Mabel Young Trophy**

#### - Hyacinths

Winner :

**Gerald Westwood** 





#### **Mabel Young Trophy**

#### - Hyacinths

Winner :

#### **Gerald Westwood**





## Millenium Cup – Best in show

Winner :

#### **Annette Knowles**





#### **Cut Flowers**

Winner :

#### **Rosemary James**





#### Amarylis

Winner :

#### **Annette Knowles**





#### Amarylis

Winner :

#### **Annette Knowles**





Maggi Stowers Trophy

#### - President's Choice

Winner :





#### Maggi Stowers Trophy

#### - President's Choice

Winner :





#### **Most Points in Show**

Winner :



#### **Most Points in Show**









#### **Spring Flowers**

#### Winner :





#### **Spring Flowers**

#### Winner :





#### Vegetables

#### Winner :

### Sue Nightingale





# Exhibitor Sue Mightingale.

#### Vegetables

Winner :

#### Sue Nightingale



### **Trophies**



## Trophies