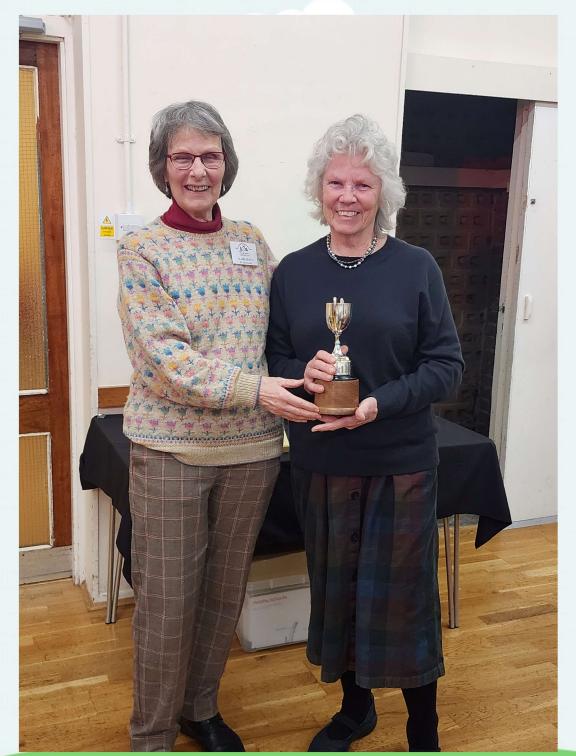

# Frank Young Trophy - Daffodils

Winner :

## Frank Young Trophy - Daffodils

Winner :