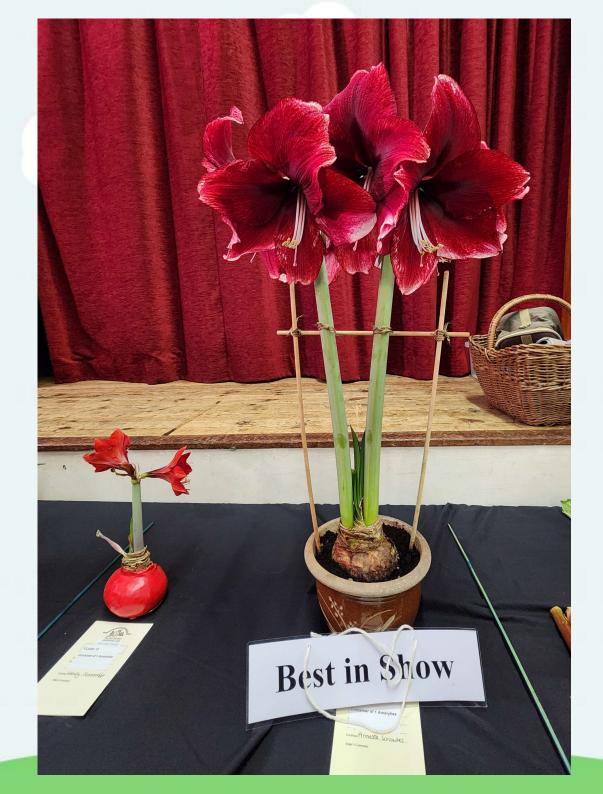

## Millenium Cup – Best in show

Winner :

#### **Annette Knowles**

#### Amarylis

Winner :

#### **Annette Knowles**

Maggi Stowers Trophy