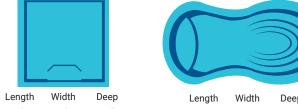

# SPAS & SUNDECKS

Horseshoe Sundeck

**Cube Sundeck** 

14' 6' 3'

Length Width Deep