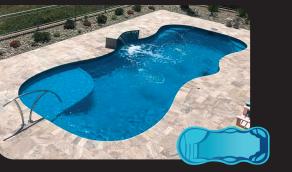

## PIXIE

\*Not all pool models are available in every region, contact your local dealer for a full list of avaiable models in your area.

23' Model Available Summer of 2022

14'1"

CORAL SEA

Length 15'2" 3'7"

Width

3'11.5" 5'7.5"

**CORAL SEA LOUNGER** 

35'5" 15'2" 3'7" 6'4" 9' x 6'5" 31'2" 15'2" 4' 6'4" 9' x 6'5"