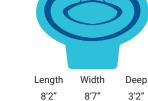

# SPAS & SUNDECKS

Horseshoe Sundeck

**Cube Sundeck** 

14' 6' 3'

Length Width Deep