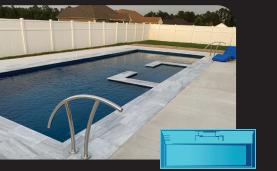

### **SYDNEY HARBOUR**

Loungers Length Width Shallow Deep 40' 16' 3'6" 6'6" 9'.5" x 5'7" & 11'11" x 5'7" 35' 16' 3'6" 6'1" 9'.5" x5'7" & 8'8.75" x 5'7" Swim Lane Width: 9'4"