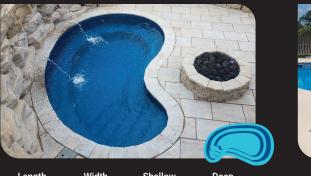

LS, LLC | BRPOOLSUSA.COM | 165 EVANS WAY TIMMONSVILLE, SC 29161









Shallow 3'5" 5'10.5" 3'5.5" 5'1.5"

GRANDE



Deep 6'3" 3'4"

# BILLABONG SPLASH





Shallow Deep 3'5" 11'3" 3'5.5"

## PIXIE

\*Not all pool models are available in every region, contact your local dealer for a full list of avaiable models in your area.



23' Model Available Summer of 2022

14'1"





CORAL SEA



Length 15'2" 3'7"



Width



3'11.5" 5'7.5"

**CORAL SEA LOUNGER** 



35'5" 15'2" 3'7" 6'4" 9' x 6'5" 31'2" 15'2" 4' 6'4" 9' x 6'5"

## OUTBACK



Width Shallow Deep Lounger 11'3" 3'6" 30' 11'3" 4'3" 4'3" 6' x 11'3"

### **SYDNEY HARBOUR**



Loungers Length Width Shallow Deep 40' 16' 3'6" 6'6" 9'.5" x 5'7" & 11'11" x 5'7" 35' 16' 3'6" 6'1" 9'.5" x5'7" & 8'8.75" x 5'7" Swim Lane Width: 9'4"

# CRISPIN



3'11"

### **OUTBACK DUNDEE**



Lounger with or without lounger



## DAYDREAM



Shallow 3'7"

## OUTBACK ESCAPE



### WHITSUNDAY LOUNGER



# OUR SHIMMER COLORS







Generous Entry

**Midnight Shimmer Arctic Shimmer** 

Living the Dream...Every Day!



**FEATURES** 

Many stylish models to fit your

Lounging ledges and benches

 Multiple points of entry for optional orientation Swim lanes in many models

specific needs

for relaxing



Lounging Ledge

California Shimmer



Sandstone Shimmer

Measurements are approximate and not to scale. The drawings are to be used as guidelines only. All shapes, sizes, and designs are subject to change.

# SPAS & SUNDECKS

Horseshoe Sundeck







**Cube Sundeck** 



14' 6' 3'















Length Width Deep