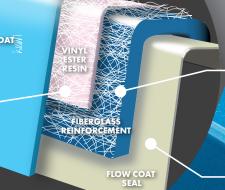

ne vinyl ester resin layer acts

Fiberglass reinforcement laminates and supports the pool structurally more than any other layer. Barrier Reef Pools imposes an application process that guarantees all our pools

Colored flow coat sealing combines the previous three passes ensuring that your pool will have a trouble free life.