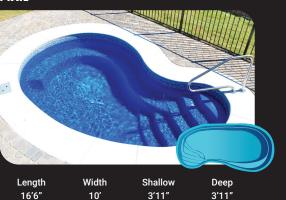

## PIXIE

\*Not all pool models are available in every region, contact your local dealer for a full list of avaiable models in your area.

23' Model Available Summer of 2022

14'1"

CORAL SEA

Length 15'2" 3'7"