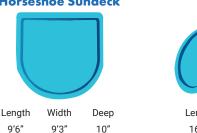

# SPAS & SUNDECKS

Horseshoe Sundeck

**Cube Sundeck** 

14' 6' 3'

Length Width Deep