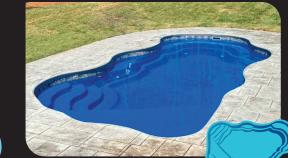

trol, direct its employees, contractors, and/or agents. BR has no responsibility or liability whatsoever for the installation and/or repair of its pools, which installation or re pair is performed solely at the discretion of the independent Dealer that sold and/or installed the pool, or its subcontractors. BR disclaims all liability for any act or omission on behalf of any Dealer. BR's obligation concerning pools manufactured pools by it are limited to its Limited Structural Warranty. BR manufactured pools are non-diving. Diving boards and quick entry devices are not to be installed for use with a BR pool.

SUPERIOR . ELEGANT

Living the Dream...Every Day!

DURABLE • AUTHENTIC FIBERGLASS POOLS

BARRIER REEF FIBERGLASS POOLS, LLC | BRPOOLSUSA.COM | 165 EVANS WAY TIMMONSVILLE, SC 29161









Shallow 3'5" 5'10.5" 3'5.5" 5'1.5"

GRANDE



Deep 6'3" 3'4"

# BILLABONG SPLASH





Shallow Deep 3'5" 11'3" 3'5.5"

## PIXIE

\*Not all pool models are available in every region, contact your local dealer for a full list of avaiable models in your area.



23' Model Available Summer of 2022

14'1"





CORAL SEA



Length 15'2" 3'7"



Width



3'11.5" 5'7.5"

**CORAL SEA LOUNGER** 



35'5" 15'2" 3'7" 6'4" 9' x 6'5" 31'2" 15'2" 4' 6'4" 9' x 6'5"

## OUTBACK



Width Shallow Deep Lounger 11'3" 3'6" 30' 11'3" 4'3" 4'3" 6' x 11'3"

### **SYDNEY HARBOUR**



Loungers Length Width Shallow Deep 40' 16' 3'6" 6'6" 9'.5" x 5'7" & 11'11" x 5'7" 35' 16' 3'6" 6'1" 9'.5" x5'7" & 8'8.75" x 5'7" Swim Lane Width: 9'4"

# CRISPIN



3'11"

### **OUTBACK DUNDEE**



Lounger with or without lounger