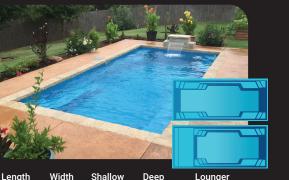

## OUTBACK

Width Shallow Deep Lounger 11'3" 3'6" 30' 11'3" 4'3" 4'3" 6' x 11'3"