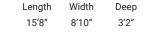

# SPAS & SUNDECKS

Horseshoe Sundeck

**Cube Sundeck** 

14' 6' 3'

Length Width Deep