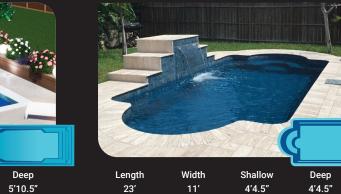

ility whatsoever for the installation and/or repair of its pools, which installation or re pair is performed solely at the discretion of the independent Dealer that sold and/or installed the pool, or its subcontractors. BR disclaims all liability for any act or omission on behalf of any Dealer. BR's obligation concerning pools manufactured pools by it are limited to its Limited Structural Warranty. BR manufactured pools are non-diving. Diving boards and quick entry devices are not to be installed for use with a BR pool.

SUPERIOR . ELEGANT

Living the Dream...Every Day!

DURABLE • AUTHENTIC FIBERGLASS POOLS

BARRIER REEF FIBERGLASS POOLS, LLC | BRPOOLSUSA.COM | 165 EVANS WAY TIMMONSVILLE, SC 29161









Shallow 3'5" 5'10.5" 3'5.5" 5'1.5"

GRANDE



Deep 6'3" 3'4"

# BILLABONG SPLASH





Shallow Deep 3'5" 11'3" 3'5.5"

## PIXIE

\*Not all pool models are available in every region, contact your local dealer for a full list of avaiable models in your area.



23' Model Available Summer of 2022

14'1"





CORAL SEA



Length 15'2" 3'7"



Width



3'11.5" 5'7.5"

**CORAL SEA LOUNGER** 



35'5" 15'2" 3'7" 6'4" 9' x 6'5" 31'2" 15'2" 4' 6'4" 9' x 6'5"

## OUTBACK



Width Shallow Deep Lounger 11'3" 3'6" 30' 11'3" 4'3" 4'3" 6' x 11'3"

### **SYDNEY HARBOUR**



Loungers Length Width Shallow Deep 40' 16' 3'6" 6'6" 9'.5" x 5'7" & 11'11" x 5'7" 35' 16' 3'6" 6'1" 9'.5" x5'7" & 8'8.75" x 5'7" Swim Lane Width: 9'4"

# CRISPIN



3'11"

### **OUTBACK DUNDEE**



Lounger with or without lounger



## DAYDREAM



Shallow 3'7"

## OUTBACK ESCAPE



### WHITSUNDAY LOUNGER



# OUR SHIMM