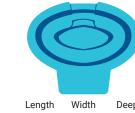

# SPAS & SUNDECKS

Horseshoe Sundeck

**Cube Sundeck** 

14' 6' 3'

Length Width Deep