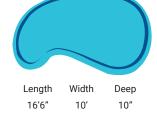

## PIXIE

\*Not all pool models are available in every region, contact your local dealer for a full list of avaiable models in your area.

23' Model Available Summer of 2022

14'1"

CORAL SEA

Length 15'2" 3'7"

Width

3'11.5" 5'7.5"

**CORAL SEA LOUNGER** 

35'5" 15'2" 3'7" 6'4" 9' x 6'5" 31'2" 15'2" 4' 6'4" 9' x 6'5"