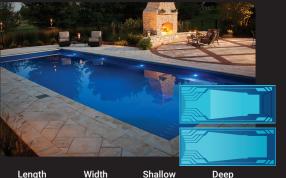

## PIXIE

\*Not all pool models are available in every region, contact your local dealer for a full list of avaiable models in your area.

23' Model Available Summer of 2022

14'1"

CORAL SEA

Length 15'2" 3'7"

Width

3'11.5" 5'7.5"

**CORAL SEA LOUNGER** 

35'5" 15'2" 3'7" 6'4" 9' x 6'5" 31'2" 15'2" 4' 6'4" 9' x 6'5"