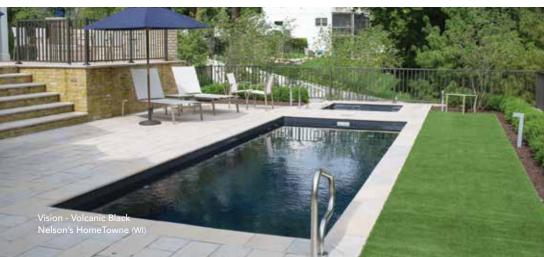

## THE VISION™

- Sleek, modern design allows for unlimited landscaping possibilities for both traditional and modern aesthetics
- + Large bench located at the step end with option to incorporate spa jets
- + Well-positioned entry and exit steps lead down to the pool floor
- + Flat-bottom design make it the perfect pool for playing pool games or for exercising

| Lengui | vviatri | riat Deptii |
|--------|---------|-------------|
| 26′    | 10′     | 5′          |
| 23′    | 10′     | 5′          |
| 20′    | 10′     | 5′          |
| 16′    | 10′     | 5′          |
|        |         |             |
|        |         |             |