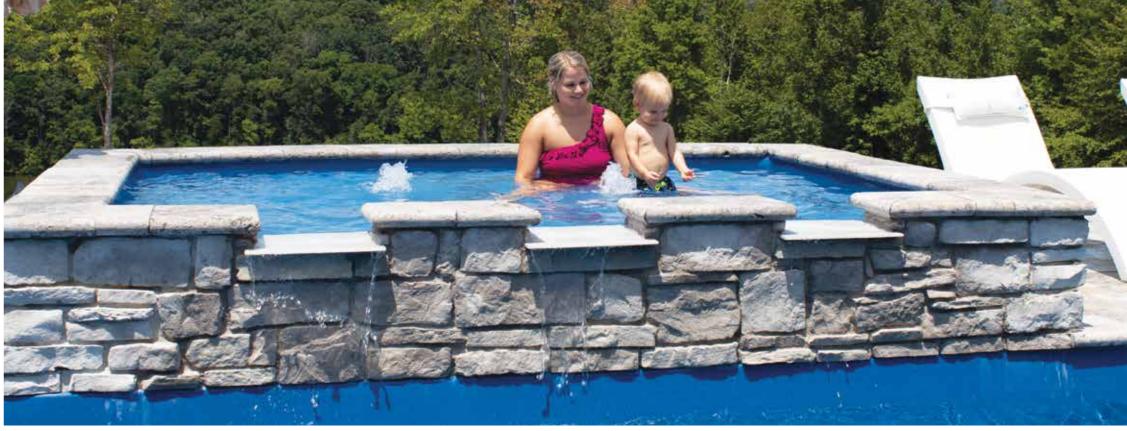

#### THE BRILLIANT™

- + Built-in spa located at the shallow end next to entry steps and fun pad
- Water cascades through spa spillovers to pool and splash pad, providing a beautiful water feature
- Large built-in fun pad provides the perfect playground for adults and children alike
- + Secondary bench area located at the deep end of the pool
- + Convenient entry and exit steps
- Splash pad depth (top to bottom) is approximately 18"