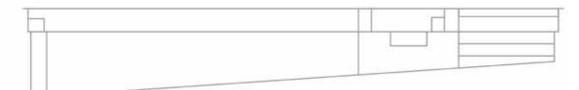

#### THE EXQUISITE™

- + Our newest design that offers a large built-in fun pad provides the perfect playground for adults and children alike
- + Built-in spa allows for therapeutic massage jets to heighten relaxation
- + Convenient entry and exit steps
- + Splash pad is 7' 11" long x 7' 2" wide and the depth (top to bottom) is approximately 18"
- + Spa dimensions are 7' 9" long x 7' 2" wide with a depth of approximately 2' 10"
- + Full-length swimming channel for fun or exercise
- + Extended bench allows for multi-swimmer seating or recreational enjoyment