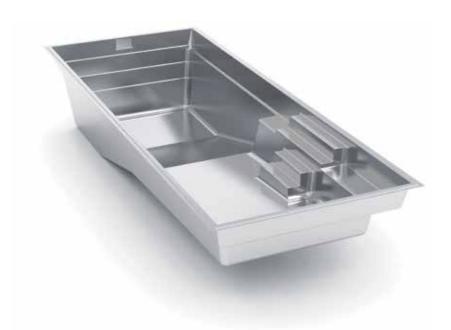

## THE MARVELOUS™

- + Features a wide bench seat running the entire length of the pool
- Large, unobstructed swimming corridor, ideal for playing games or swimming laps
- + Well-positioned entry and exit steps lead down to the pool floor
- + Sleek, modern design allows for unlimited landscaping possibilities
- + Safety ledge surrounding perimeter of pool

| Length | Width  | Shallow | Deep   |
|--------|--------|---------|--------|
| 40′    | 15′ 6″ | 4′ 1″   | 6′ 6″  |
| 35′    | 15′ 6″ | 4′ 1″   | 6′ 2″  |
| 30′    | 15′ 6″ | 4′ 1″   | 5′ 10″ |
|        |        |         |        |