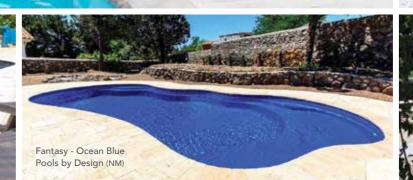

## THE FANTASY™

- + Beautiful, free-flowing design provides softness of curvature without the loss of swim space
- + Design allows for numerous landscaping options
- + Built-in fun pad that everyone can enjoy
- + Convenient entry and exit steps located at both the shallow and deep ends

| Length Width | Shallow | Deep |
|--------------|---------|------|
|--------------|---------|------|

| 35′ | 14′ 6″ | 3′ 6″ | 6′ |
|-----|--------|-------|----|
| 30′ | 14′    | 3′ 6″ | 6  |
| 26' | 12′ 6″ | 3′ 6″ | 5′ |

\*Front seating water depth averages 22"