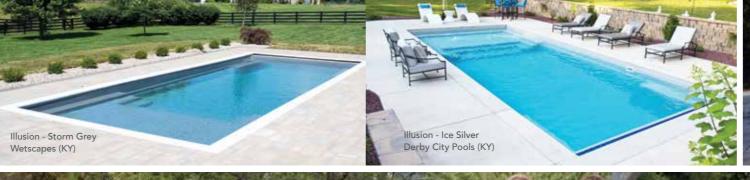

## THE ILLUSION™

- + Our most popular design featuring a full-width splash pad
- + Entry access from three sides of the splash pad
- + Sophisticated modern styling will enhance all types of backyard designs
- + Built-in fun pad that everyone can enjoy
- + Large swimming area for both exercise and fitness
- + Deep end seats/exit steps

|  | Length | Width | Shallow | Deep |  |
|--|--------|-------|---------|------|--|
|--|--------|-------|---------|------|--|

 40'
 15' 5"
 4' 4"
 7'

 35'
 15' 5"
 4' 4"
 6' 6"

30' 15' 5" 4' 4" 6'

\*Splash pad water depth averages 18"