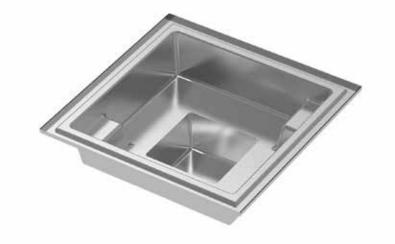

#### THE MERCURY™ TANNING LEDGE

- + Accent your installation project with sun ledges from Imagine Pools™
- + Choose your preferred placement for two to three spillways around perimeter
- + Easily installed alongside straight-walled models in the Imagine Pools<sup>™</sup> line of swimming pools
- + Easily accommodates one or two lounge chairs
- + Add bubblers and/or fountains for more fun

Model Length Width Deep
Pearl 10' 5" 7' 10" 12"

\*Spillways designed in 16" segments