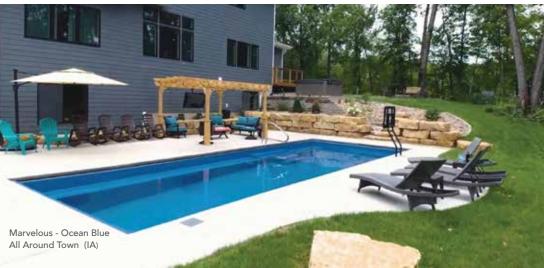

## THE MARVELOUS™

- + Features a wide bench seat running the entire length of the pool
- Large, unobstructed swimming corridor, ideal for playing games or swimming laps
- + Well-positioned entry and exit steps lead down to the pool floor
- + Sleek, modern design allows for unlimited landscaping possibilities
- + Safety ledge surrounding perimeter of pool

| Length | Width  | Shallow | Deep   |
|--------|--------|---------|--------|
| 40′    | 15′ 6″ | 4′ 1″   | 6′ 6″  |
| 35′    | 15′ 6″ | 4′ 1″   | 6′ 2″  |
| 30′    | 15′ 6″ | 4′ 1″   | 5′ 10″ |
|        |        |         |        |