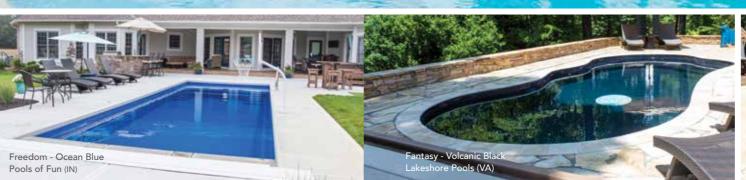

## THE FREEDOM™

- + Large bench located at the step end with option to incorporate spa jets
- + Flat-bottom design makes it the perfect pool for playing games or exercising
- + Option to incorporate a swim jet system to provide resistance training for the avid swimmer
- + Convenient entry and exit steps allow access from both sides of the pool

| Length | Width  | Flat Depth |
|--------|--------|------------|
| 30′    | 13′ 1″ | 5′         |
| 26′ 3″ | 13′ 1″ | 5′         |
| 23′    | 13′ 1″ | 5′         |
|        |        |            |

## THE FANTASY™

- + Beautiful, free-flowing design provides softness of curvature without the loss of swim space
- + Design allows for numerous landscaping options
- + Built-in fun pad that everyone can enjoy
- + Convenient entry and exit steps located at both the shallow and deep ends

| Length Width | Shallow | Deep |
|--------------|---------|------|
|--------------|---------|------|

| 35′ | 14′ 6″ | 3′ 6″ | 6′ |
|-----|--------|-------|----|
| 30′ | 14′    | 3′ 6″ | 6  |
| 26' | 12′ 6″ | 3′ 6″ | 5′ |

\*Front seating water depth averages 22"