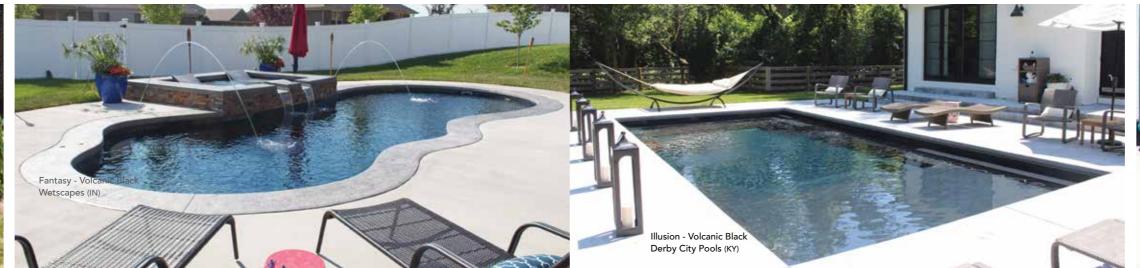

## THE ILLUSION™

- + Our most popular design featuring a full-width splash pad
- + Entry access from three sides of the splash pad
- + Sophisticated modern styling will enhance all types of backyard designs
- + Built-in fun pad that everyone can enjoy
- + Large swimming area for both exercise and fitness
- + Deep end seats/exit steps

|  | Length | Width | Shallow | Deep |  |
|--|--------|-------|---------|------|--|
|--|--------|-------|---------|------|--|

 40'
 15' 5"
 4' 4"
 7'

 35'
 15' 5"
 4' 4"
 6' 6"

30' 15' 5" 4' 4" 6'

\*Splash pad water depth averages 18"

## THE FANTASY™

- + Beautiful, free-flowing design provides softness of curvature without the loss of swim space
- + Design allows for numerous landscaping options
- + Built-in fun pad that everyone can enjoy
- + Convenient entry and exit steps located at both the shallow and deep ends

| Length Width | Shallow | Deep |
|--------------|---------|------|
|--------------|---------|------|

| 35′ | 14′ 6″ | 3′ 6″ | 6′ |
|-----|--------|-------|----|
| 30′ | 14′    | 3′ 6″ | 6  |
| 26' | 12′ 6″ | 3′ 6″ | 5′ |