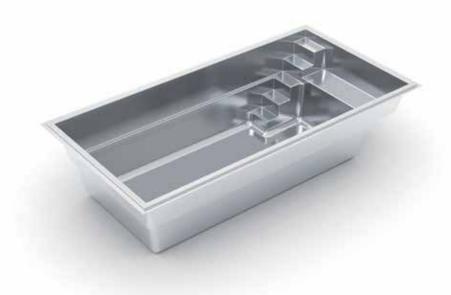

## THE VISION™

- Sleek, modern design allows for unlimited landscaping possibilities for both traditional and modern aesthetics
- + Large bench located at the step end with option to incorporate spa jets
- + Well-positioned entry and exit steps lead down to the pool floor
- + Flat-bottom design make it the perfect pool for playing pool games or for exercising

| Lengui | vviatri | riat Deptii |
|--------|---------|-------------|
| 26′    | 10′     | 5′          |
| 23′    | 10′     | 5′          |
| 20′    | 10′     | 5′          |
| 16′    | 10′     | 5′          |
|        |         |             |
|        |         |             |