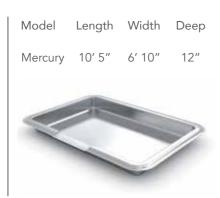

#### THE MERCURY™ TANNING LEDGE

- + Accent your installation project with sun ledges from Imagine Pools™
- + Choose your preferred placement for two to three spillways around perimeter
- + Easily installed alongside straight-walled models in the Imagine Pools<sup>™</sup> line of swimming pools
- + Easily accommodates one or two lounge chairs
- + Add bubblers and/or fountains for more fun