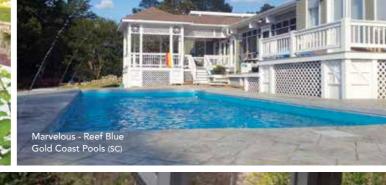

## THE MARVELOUS™

- + Features a wide bench seat running the entire length of the pool
- Large, unobstructed swimming corridor, ideal for playing games or swimming laps
- + Well-positioned entry and exit steps lead down to the pool floor
- + Sleek, modern design allows for unlimited landscaping possibilities
- + Safety ledge surrounding perimeter of pool

| Length | Width  | Shallow | Deep   |
|--------|--------|---------|--------|
| 40′    | 15′ 6″ | 4′ 1″   | 6′ 6″  |
| 35′    | 15′ 6″ | 4′ 1″   | 6′ 2″  |
| 30′    | 15′ 6″ | 4′ 1″   | 5′ 10″ |
|        |        |         |        |