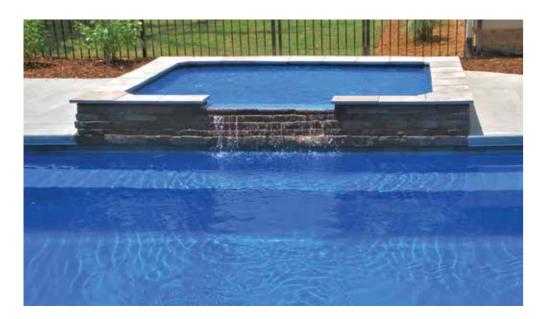

#### THE BRILLIANT™

- + Built-in spa located at the shallow end next to entry steps and fun pad
- Water cascades through spa spillovers to pool and splash pad, providing a beautiful water feature
- Large built-in fun pad provides the perfect playground for adults and children alike
- + Secondary bench area located at the deep end of the pool
- + Convenient entry and exit steps
- Splash pad depth (top to bottom) is approximately 18"