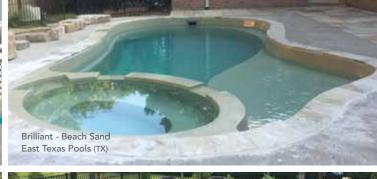

#### THE BRILLIANT™

- + Built-in spa located at the shallow end next to entry steps and fun pad
- Water cascades through spa spillovers to pool and splash pad, providing a beautiful water feature
- Large built-in fun pad provides the perfect playground for adults and children alike
- + Secondary bench area located at the deep end of the pool
- + Convenient entry and exit steps
- Splash pad depth (top to bottom) is approximately 18"

| Length | Width  | Shallow | Deep  |  |
|--------|--------|---------|-------|--|
| 40′    | 15′ 6″ | 4′ 7″   | 6′ 8″ |  |
| 35′    | 15′ 6″ | 4′ 7″   | 6′ 4″ |  |
| 30′    | 15′ 6″ | 4′ 7″   | 6′ 1″ |  |

\*Splash pad water depth averages 18"