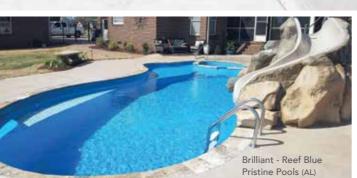

#### THE BRILLIANT™

- + Built-in spa located at the shallow end next to entry steps and fun pad
- Water cascades through spa spillovers to pool and splash pad, providing a beautiful water feature
- Large built-in fun pad provides the perfect playground for adults and children alike
- + Secondary bench area located at the deep end of the pool
- + Convenient entry and exit steps
- Splash pad depth (top to bottom) is approximately 18"

| Length | Width  | Shallow | Deep  |  |
|--------|--------|---------|-------|--|
| 40′    | 15′ 6″ | 4′ 7″   | 6′ 8″ |  |
| 35′    | 15′ 6″ | 4′ 7″   | 6′ 4″ |  |
| 30′    | 15′ 6″ | 4′ 7″   | 6′ 1″ |  |

\*Splash pad water depth averages 18"