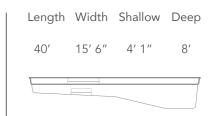

## THE MARVELOUS™

- + Features a wide bench seat running the entire length of the pool
- Large, unobstructed swimming corridor, ideal for playing games or swimming laps
- + Well-positioned entry and exit steps lead down to the pool floor
- + Sleek, modern design allows for unlimited landscaping possibilities
- + Safety ledge surrounding perimeter of pool

| Length | Width  | Shallow | Deep   |
|--------|--------|---------|--------|
| 40′    | 15′ 6″ | 4′ 1″   | 6′ 6″  |
| 35′    | 15′ 6″ | 4′ 1″   | 6′ 2″  |
| 30′    | 15′ 6″ | 4′ 1″   | 5′ 10″ |
|        |        |         |        |