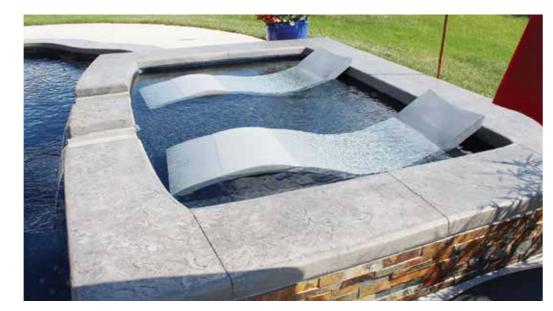

## THE MARVELOUS™

- + Features a wide bench seat running the entire length of the pool
- Large, unobstructed swimming corridor, ideal for playing games or swimming laps
- + Well-positioned entry and exit steps lead down to the pool floor
- + Sleek, modern design allows for unlimited landscaping possibilities
- + Safety ledge surrounding perimeter of pool