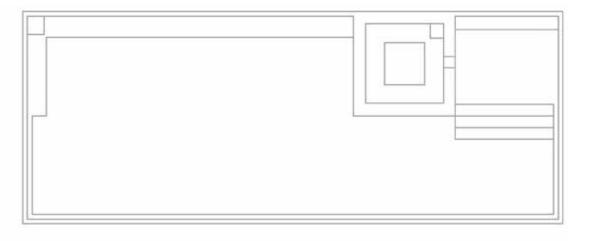

#### THE EXQUISITE™

- + Our newest design that offers a large built-in fun pad provides the perfect playground for adults and children alike
- + Built-in spa allows for therapeutic massage jets to heighten relaxation
- + Convenient entry and exit steps
- + Splash pad is 7' 11" long x 7' 2" wide and the depth (top to bottom) is approximately 18"
- + Spa dimensions are 7' 9" long x 7' 2" wide with a depth of approximately 2' 10"
- + Full-length swimming channel for fun or exercise
- + Extended bench allows for multi-swimmer seating or recreational enjoyment