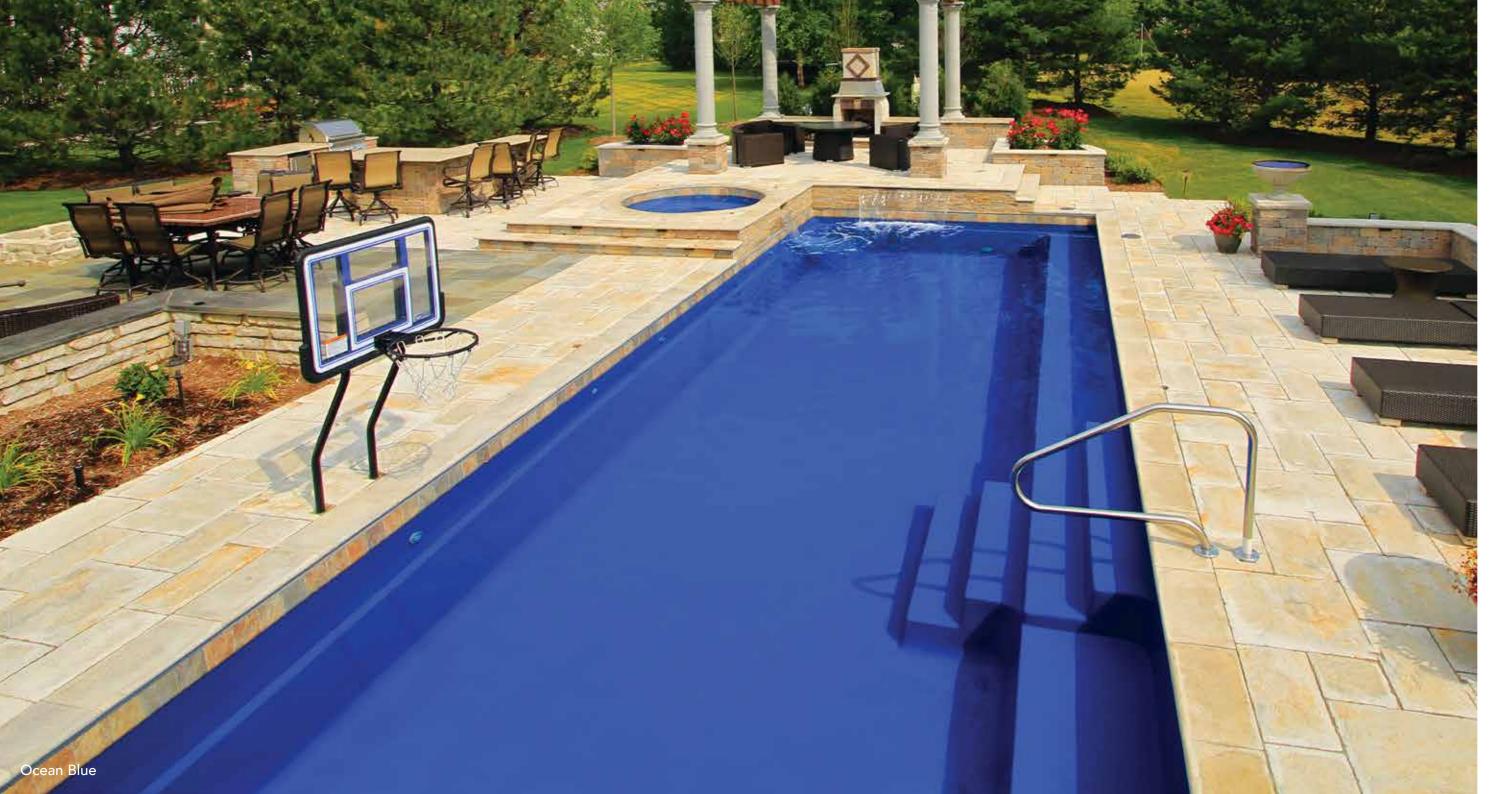

## THE FREEDOM™

- + Large bench located at the step end with option to incorporate spa jets
- + Flat-bottom design makes it the perfect pool for playing games or exercising
- + Option to incorporate a swim jet system to provide resistance training for the avid swimmer
- + Convenient entry and exit steps allow access from both sides of the pool

| Length | Width  | Flat Depth |
|--------|--------|------------|
| 30′    | 13′ 1″ | 5′         |
| 26′ 3″ | 13′ 1″ | 5′         |
| 23′    | 13′ 1″ | 5′         |
|        |        |            |