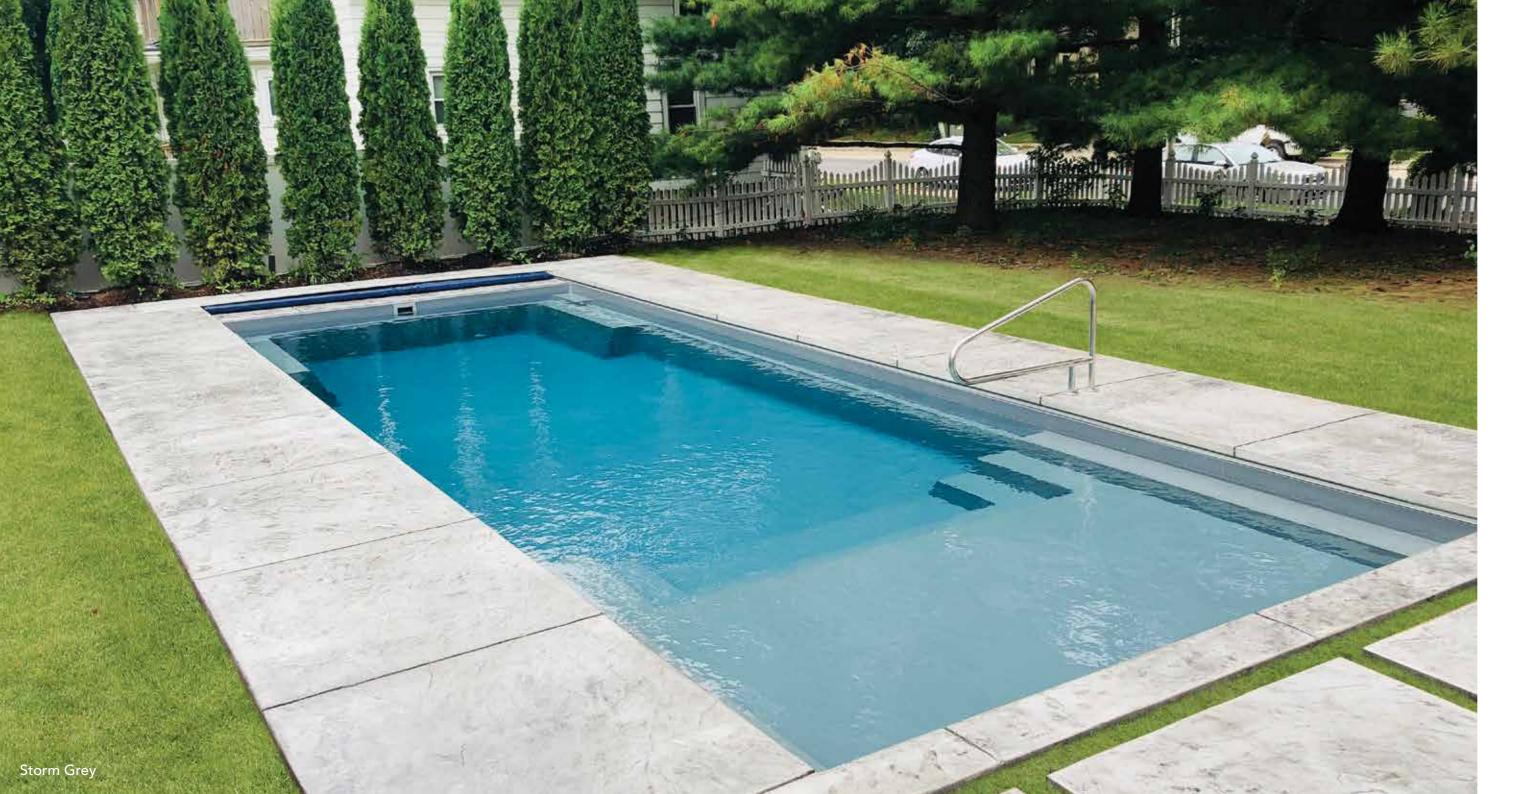

## THE VISION™

- Sleek, modern design allows for unlimited landscaping possibilities for both traditional and modern aesthetics
- + Large bench located at the step end with option to incorporate spa jets
- + Well-positioned entry and exit steps lead down to the pool floor
- + Flat-bottom design make it the perfect pool for playing pool games or for exercising

| Lengui | vviatri | riat Deptii |
|--------|---------|-------------|
| 26′    | 10′     | 5′          |
| 23′    | 10′     | 5′          |
| 20′    | 10′     | 5′          |
| 16′    | 10′     | 5′          |
|        |         |             |
|        |         |             |