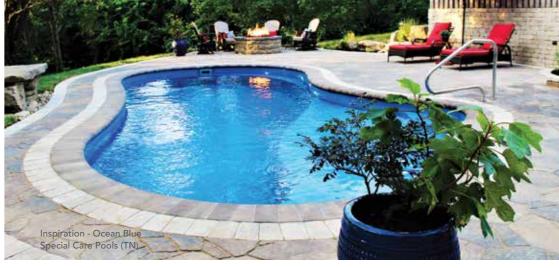

## THE INSPIRATION™

- + Softness of curvature without the loss of swim space
- Large built-in fun pad provides the perfect playground for adults and children alike
- + Secondary bench area located at the deep end of the pool (note: not available on the 23' and 26' models)
- + Convenient entry and exit steps
- Splash pad depth (top to bottom) is approximately 18"

| Length      | Width         | Shallow        | Deep  |
|-------------|---------------|----------------|-------|
| 40′         | 15′ 6″        | 4′ 2″          | 6′ 8″ |
| 35′         | 15′ 6″        | 4' 2"          | 6′ 4″ |
| 30′         | 15′ 6″        | 4′ 2″          | 6′ 1″ |
| 26′         | 13′           | 4′ 1″          | 5′ 7″ |
| 23′         | 13′           | 4′ 1″          | 5′ 5″ |
| *Splash pad | l water deptl | n averages 18" |       |