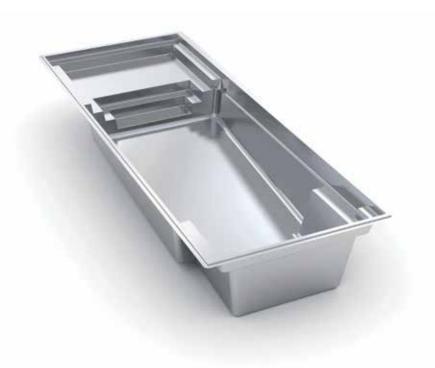

## THE VISION™

- Sleek, modern design allows for unlimited landscaping possibilities for both traditional and modern aesthetics
- + Large bench located at the step end with option to incorporate spa jets
- + Well-positioned entry and exit steps lead down to the pool floor
- + Flat-bottom design make it the perfect pool for playing pool games or for exercising

| Lengui | vviatri | riat Deptii |
|--------|---------|-------------|
| 26′    | 10′     | 5′          |
| 23′    | 10′     | 5′          |
| 20′    | 10′     | 5′          |
| 16′    | 10′     | 5′          |
|        |         |             |
|        |         |             |