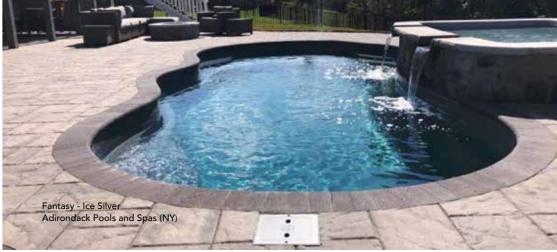

## THE FANTASY™

- + Beautiful, free-flowing design provides softness of curvature without the loss of swim space
- + Design allows for numerous landscaping options
- + Built-in fun pad that everyone can enjoy
- + Convenient entry and exit steps located at both the shallow and deep ends

| Length Width | Shallow | Deep |
|--------------|---------|------|
|--------------|---------|------|

| 35′ | 14′ 6″ | 3′ 6″ | 6′ |
|-----|--------|-------|----|
| 30′ | 14′    | 3′ 6″ | 6  |
| 26' | 12′ 6″ | 3′ 6″ | 5′ |