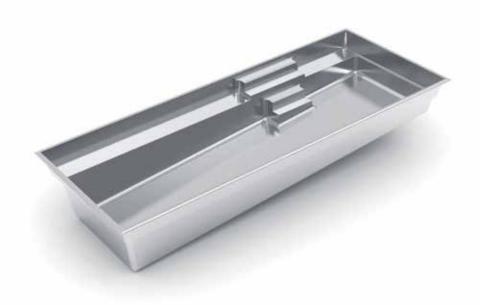

## THE FREEDOM™

- + Large bench located at the step end with option to incorporate spa jets
- + Flat-bottom design makes it the perfect pool for playing games or exercising
- + Option to incorporate a swim jet system to provide resistance training for the avid swimmer
- + Convenient entry and exit steps allow access from both sides of the pool

| Length | Width  | Flat Depth |
|--------|--------|------------|
| 30′    | 13′ 1″ | 5′         |
| 26′ 3″ | 13′ 1″ | 5′         |
| 23′    | 13′ 1″ | 5′         |
|        |        |            |