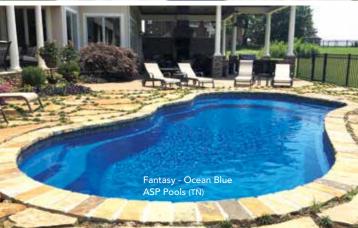

## THE FANTASY™

- + Beautiful, free-flowing design provides softness of curvature without the loss of swim space
- + Design allows for numerous landscaping options
- + Built-in fun pad that everyone can enjoy
- + Convenient entry and exit steps located at both the shallow and deep ends

| Length Width | Shallow | Deep |
|--------------|---------|------|
|--------------|---------|------|

| 35′ | 14′ 6″ | 3′ 6″ | 6′ |
|-----|--------|-------|----|
| 30′ | 14′    | 3′ 6″ | 6  |
| 26' | 12′ 6″ | 3′ 6″ | 5′ |