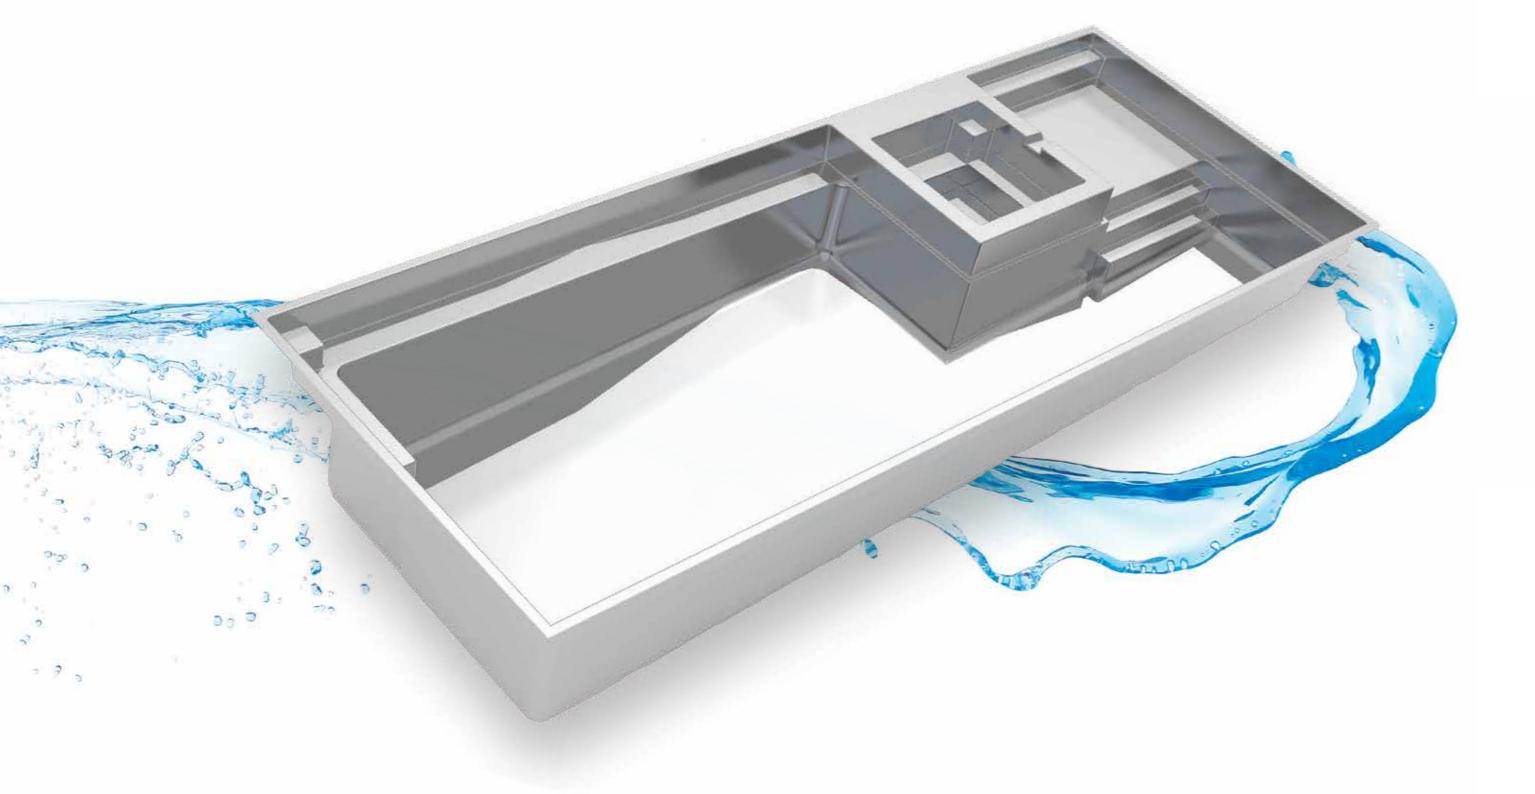

#### THE EXQUISITE™

- + Our newest design that offers a large built-in fun pad provides the perfect playground for adults and children alike
- + Built-in spa allows for therapeutic massage jets to heighten relaxation
- + Convenient entry and exit steps
- + Splash pad is 7' 11" long x 7' 2" wide and the depth (top to bottom) is approximately 18"
- + Spa dimensions are 7' 9" long x 7' 2" wide with a depth of approximately 2' 10"
- + Full-length swimming channel for fun or exercise
- + Extended bench allows for multi-swimmer seating or recreational enjoyment