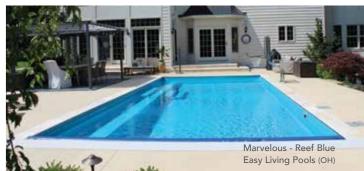

## THE MARVELOUS™

- + Features a wide bench seat running the entire length of the pool
- Large, unobstructed swimming corridor, ideal for playing games or swimming laps
- + Well-positioned entry and exit steps lead down to the pool floor
- + Sleek, modern design allows for unlimited landscaping possibilities
- + Safety ledge surrounding perimeter of pool

| Length | Width  | Shallow | Deep   |
|--------|--------|---------|--------|
| 40′    | 15′ 6″ | 4′ 1″   | 6′ 6″  |
| 35′    | 15′ 6″ | 4′ 1″   | 6′ 2″  |
| 30′    | 15′ 6″ | 4′ 1″   | 5′ 10″ |
|        |        |         |        |