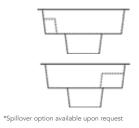

#### THE DREAM SPA™ ROUND

- + Relax in the soothing warm water of your own spa
- + A popular way to reduce stress and anxiety
- + Use of your spa prior to bed could make it easier to sleep
- + Circular design allows for multiple landscaping options, as a complimentary feature or a stand-alone focal point
- + Spillover design is available so that you can elevate the spa above the pool turning it into a water feature

| Spa       | Length | Width | Deep   |  |
|-----------|--------|-------|--------|--|
| Round     | 8′     | 8′    | 2′ 10″ |  |
| Spillover | 8′     | 8′    | 2′ 10″ |  |

\*Spillover option available upon request

#### THE DREAM SPA™ SQUARE

Length Width Deep

Square 7' 5" 7' 5" 3' 2"

Spillover 7' 5" 7' 5" 3' 2"

\*Spillover option available upon request

- + Enjoy having soothing warm water massage your body
- + Spa owners enjoy the opportunity to reduce stress and anxiety through daily usage
- + Use prior to bedtime could relax your nerves and muscles allowing for a better and easier sleep
- + Square design is complimentary to the classic swimming pool models or can be utilized as a stand alone spa with multiple jets
- + Spillover design is available so that you can elevate the spa above the pool turning it into a water feature