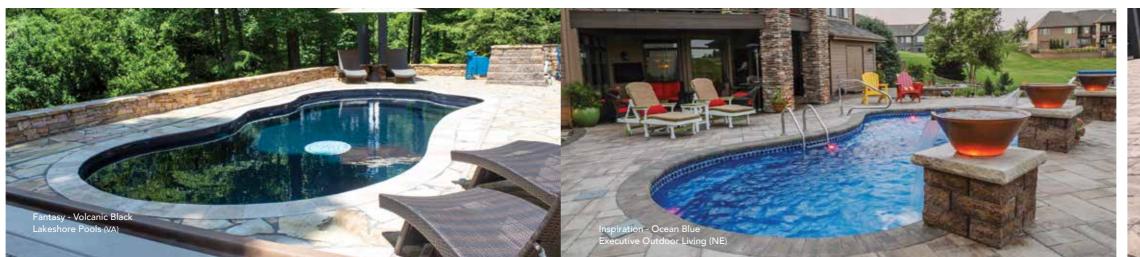

## THE FANTASY™

- + Beautiful, free-flowing design provides softness of curvature without the loss of swim space
- + Design allows for numerous landscaping options
- + Built-in fun pad that everyone can enjoy
- + Convenient entry and exit steps located at both the shallow and deep ends

| Length Width | Shallow | Deep |
|--------------|---------|------|
|--------------|---------|------|

| 35′ | 14′ 6″ | 3′ 6″ | 6′ |
|-----|--------|-------|----|
| 30′ | 14′    | 3′ 6″ | 6  |
| 26' | 12′ 6″ | 3′ 6″ | 5′ |

## THE INSPIRATION™

- + Softness of curvature without the loss of swim space
- Large built-in fun pad provides the perfect playground for adults and children alike
- + Secondary bench area located at the deep end of the pool (note: not available on the 23' and 26' models)
- + Convenient entry and exit steps
- Splash pad depth (top to bottom) is approximately 18"

| Length      | Width         | Shallow        | Deep  |
|-------------|---------------|----------------|-------|
| 40′         | 15′ 6″        | 4′ 2″          | 6′ 8″ |
| 35′         | 15′ 6″        | 4' 2"          | 6′ 4″ |
| 30′         | 15′ 6″        | 4′ 2″          | 6′ 1″ |
| 26′         | 13′           | 4′ 1″          | 5′ 7″ |
| 23′         | 13′           | 4′ 1″          | 5′ 5″ |
| *Splash pad | l water deptl | n averages 18" |       |