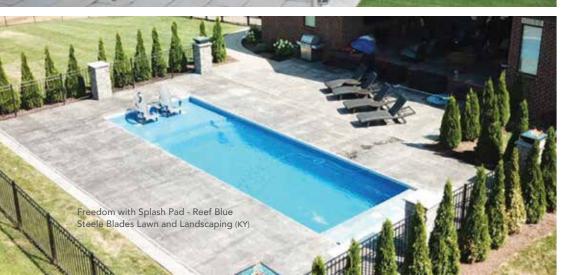

## THE FREEDOM™

- + Large bench located at the step end with option to incorporate spa jets
- + Flat-bottom design makes it the perfect pool for playing games or exercising
- + Option to incorporate a swim jet system to provide resistance training for the avid swimmer
- + Convenient entry and exit steps allow access from both sides of the pool

| Length | Width  | Flat Depth |
|--------|--------|------------|
| 30′    | 13′ 1″ | 5′         |
| 26′ 3″ | 13′ 1″ | 5′         |
| 23′    | 13′ 1″ | 5′         |
|        |        |            |

#### THE FREEDOM™ WITH SPLASH PAD

- + Large splash pad is ideal for young kids to splash around or adults to relax on pool lounge chairs
- + Flat-bottom design makes it the perfect pool for playing games or exercising
- + Option to incorporate a swim jet system to provide resistance training for the avid swimmer
- + Convenient entry and exit steps allow access from both sides of the pool
- + Large splash pad depth (top to bottom = 7" making it ideal for bubbler jets)

| Length | Width  | Flat Dept |
|--------|--------|-----------|
| 38′ 1″ | 13′ 1″ | 5′        |
| 34′ 4″ | 13′ 1″ | 5′        |
| 31′ 1″ | 13′ 1″ | 5′        |

\*Splash pad is 8' 1" long, with a water depth of 7"