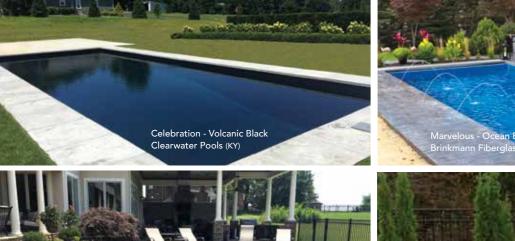

## THE MARVELOUS™

- + Features a wide bench seat running the entire length of the pool
- Large, unobstructed swimming corridor, ideal for playing games or swimming laps
- + Well-positioned entry and exit steps lead down to the pool floor
- + Sleek, modern design allows for unlimited landscaping possibilities
- + Safety ledge surrounding perimeter of pool

| Length | Width  | Shallow | Deep   |
|--------|--------|---------|--------|
| 40′    | 15′ 6″ | 4′ 1″   | 6′ 6″  |
| 35′    | 15′ 6″ | 4′ 1″   | 6′ 2″  |
| 30′    | 15′ 6″ | 4′ 1″   | 5′ 10″ |
|        |        |         |        |

## THE CELEBRATION™

- + Features a large swim corridor ideal for avid swimmers
- + An 8' deep end allows for a type 1 diving board
- + A ledge runs along the shallow end entry-side, providing bench seating and an area for relaxation
- + The varying depths plunge to 8' accommodating swimmers of all heights