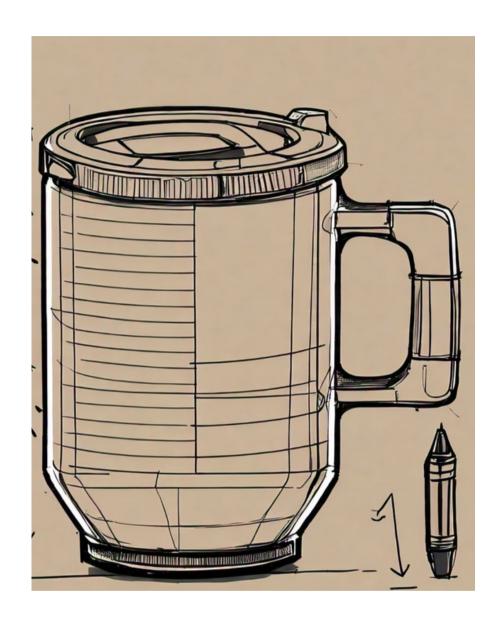

### What user described

First Design Draft

#### GOALS

Design a coffee mug that can be comfortably held along with other items, like an umbrella or phone. The mug should also have a large capacity and an automatic lid lock. The mug should be reusable with self cleaning technology.