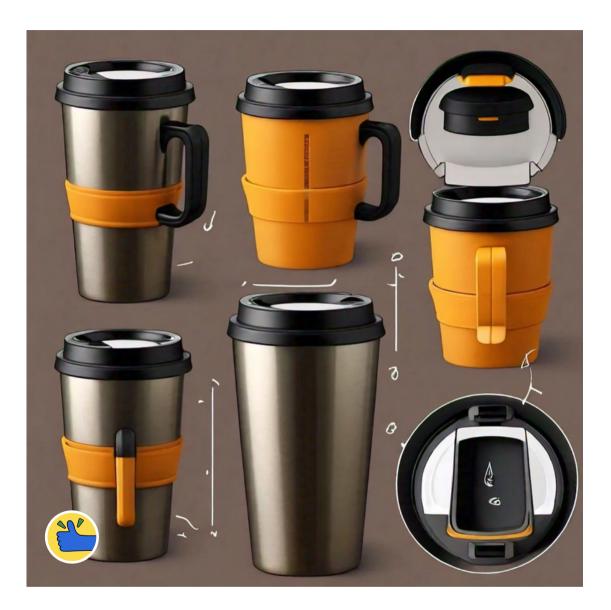

### What user get

## **Finished Product**

- Different sizes
- Come with personalized covers for better grip
- Self Cleaning Tech
- Automatic lid lock