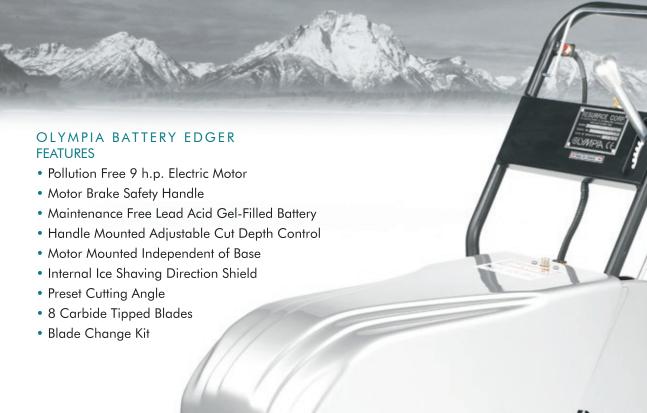

## BATTERY EDGER

OLYMPIA MILLENNIUM The New Standard

With sealed lead acid gel-filled batteries, eight carbide tipped blades and level controls at your finger tips the OLYMPIA Battery Edger delivers the finest, pollution free finish in the industry. Powered by a 9 hp motor, the OLYMPIA Battery Edger is totally non-polluting, environmentally friendly and provides more than 40 minutes of high performance edging between charging.

Ease of use and safety are hallmarks of all OLYMPIA products including the OLYMPIA Battery Edger. The blade level controls are at your fingers. The eight carbide-tipped blades provide the finest edging finish in the industry. Combined with the sealed lead acid gel-filled battery array and the custom removable blade holder and auto-set blade kit, the OLYMPIA Battery Edger ensures ease of maintenance and top performance.