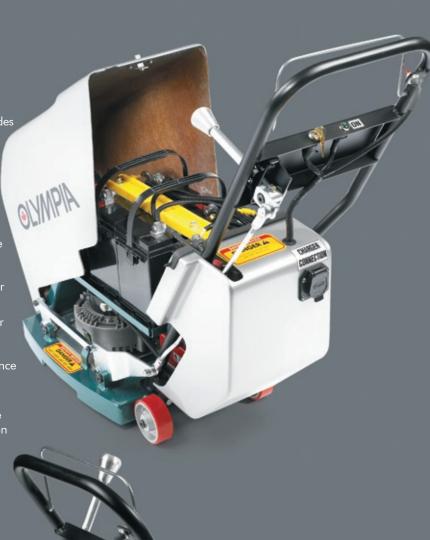

Recharging is as simple as plugging the OLYMPIA Battery Edger into the Smart Charger system which automatically drains the battery of residual power and then recharges the battery to the maximum. This prevents the batteries from acquiring performance reducing memory. Once charged the OLYMPIA Battery Edger provides more than 40 minutes of high performance edging.