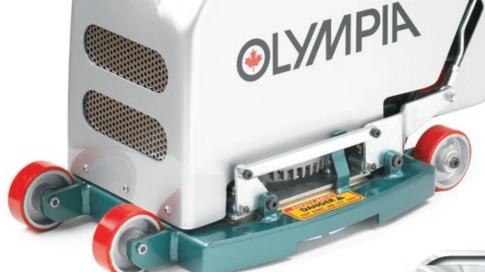

Changing the blades on the OLYMPIA Battery Edger is a simple matter of tilting the edger on its side. Removing the four bolts on the blade plate, setting the blade holder in the changer mount and unbolting the carbide tipped blades. The customized blade placement tool ensures the proper placement of the blades.