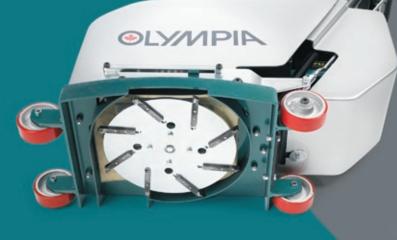

Ease of use and safety are hallmarks of all OLYMPIA products including the OLYMPIA Battery Edger. The blade level controls are at your fingers. The eight carbide-tipped blades provide the finest edging finish in the industry. Combined with the sealed lead acid gel-filled battery array and the custom removable blade holder and auto-set blade kit, the OLYMPIA Battery Edger ensures ease of maintenance and top performance.

Changing the blades on the OLYMPIA Battery Edger is a simple matter of tilting the edger on its side. Removing the four bolts on the blade plate, setting the blade holder in the changer mount and unbolting the carbide tipped blades. The customized blade placement tool ensures the proper placement of the blades.