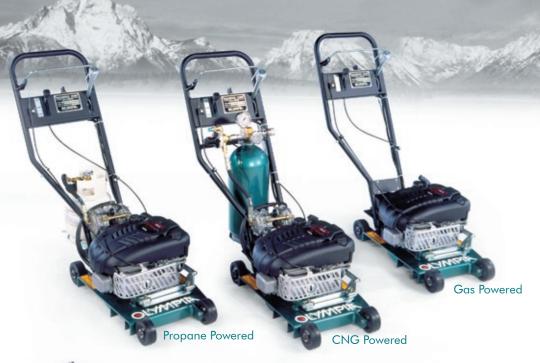

# OLYMPIA HANDEDGERS

## STANDARD OLYMPIA EDGER FEATURES

- Handle Mounted Electric Start
- Engine Brake Safety Handle
- Handle Mounted Throttle Control
- Adjustable Cut Depth Control Lever
- Engine Mounted Independent of Base
- Internal Ice Shaving Direction Shield
- Preset Cutting Angle
- Alternator & Backup Battery Charger
- 4 Carbide tipped blades
- 4-cycle 3600 RPM engine

# OLYMPIA EDGER PROPANE POWERED

Width 16"
Length 41"
Height 37"
Depth of Cut 0" to ½"

Width of Cut 14" (12 7/8 " min.)

Propane tank 5 lb. Weight 111 lb.

# OLYMPIA EDGER CNG POWERED

Width of Cut 14" (12 7/8 " min.)

CNG tank 8.5 litre Weight 150 lb.

## OLYMPIA EDGER GAS POWERED

Width 16"
Length 41"
Height 37"
Depth of Cut 0" to ½"

Width of Cut 14" (12 7/8 " min.)

Tank 1 litre Weight 106 lb.

Carbide Tipped Blades

Ease of use, safety, durability and efficiency are standard features in the Olympia line of hand controlled edgers. Featuring the latest innovations in design the Olympia Edger line sets a new standard for the industry. From the centralized controls in the handle to the proven reliability of its engine and cutting mechanism Olympia Hand Edgers meet all your ice edging needs