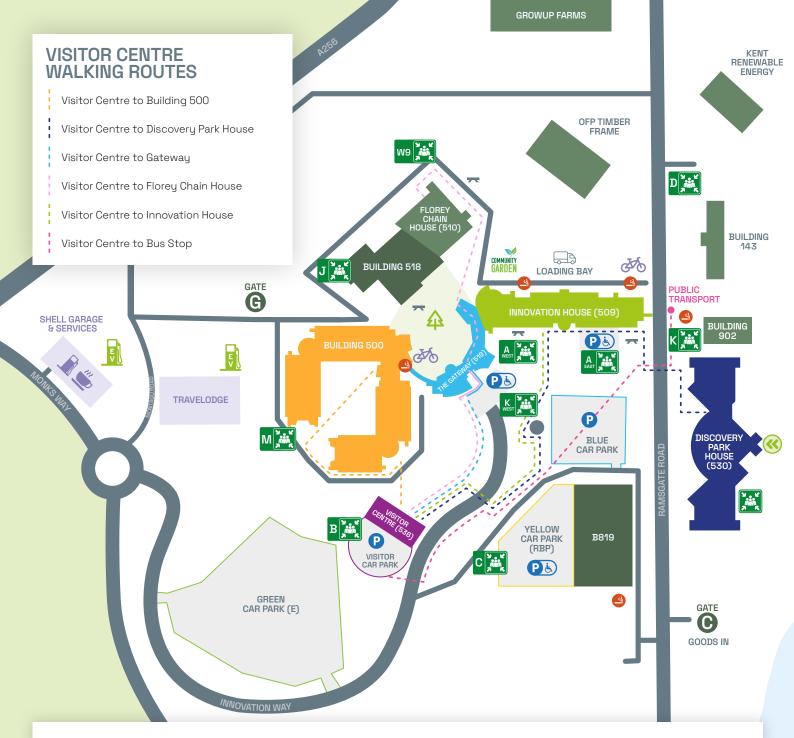

## **INNOVATION HOUSE**

# Defibrillator (Reception)

#### Ground Floor

- C Brunel, Magellan, Riley and Turing Suite Meeting Rooms
- 8 Concierge / Reception
- 모 🛛 Creative Kitchen Café
- 🙆 Gym
- Post / Parcel Collection

#### First Floor

😣 🛛 Start-up / Co-working Area

# Deardroom

- Second Floor
- 🔒 Playroom

## Security Telephone: 01304 803333

Visitor Centre Reception Telephone: 01304 892590

DiscoveryParkKent

discoverypark\_

# **THE GATEWAY**

Defibrillator (Reception)

## Ground Floor

- 🖰 Conference / Event Centre
- Courtyard
- Florence Suite and
- Da Vinci Suite Meeting Rooms
- 5. Disabled Entrance

# First Floor

8 Reception

# **BUILDING 500**

## First Floor

DiscoveryPark\_

💭 🛛 Lawrence Suite Meeting Room

in Discovery Park

# **DISCOVERY PARK HOUSE**

#### Ground Floor

- 8 Concierge / Reception
- 🗘 Curie and Edison Suite Meeting Rooms
- Market Restaurant
- 🔆 🛛 Multi Faith Room
- Physio / Occupational Health Services
- < Goods in

# Second Floor

💭 Newton Meeting Rooms

## Key

- 🐹 Fire Muster Points
- 🏍 Cycle sheds and changing facilities
- 🤮 Smoking Area
- Parking
- 🔋 Electric Charging
- 🛪 Bench
- Loading Bay
- 💜 Community Garden