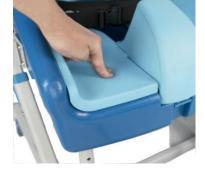

#### Liners

Removable, soft foam liners with interchangeable widths make the Seahorse Plus comfortable, adaptable and hygienic.

The liners have two separate back and seat sections for easy cleaning and for modular, bespoke fitting.

A choice of thickness permits greater precision in fitting the seat to the user and enables the chair to adapt to the growth of a child.