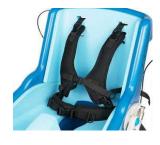

### Harness Options

Chest Harness and Butterfly Harness options available for users needing more secure positioning.

Contact information: 020 8532 5100 info@bambach.co.uk

www.bambach.co.uk