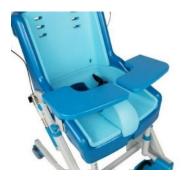

#### Anterior Supports

An option to help with positioning and to aid the toileting process.

The flip-up design allows easy entry and they can also be removed when not required.