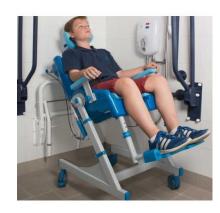

# **Seahorse Plus**

## 3 in 1 Shower, Toileting & Commode Chair

The Seahorse Plus is a 3 in 1 shower, toileting and commode chair.

Developed from the Seahorse Sanichair® it is designed to be supportive and safe. In addition to being highly adjustable it makes showering easier for both user and carer.

### **Features**

Gas assisted tilt in space up to 40° Simple push button locking tilt for security & ease of use 100mm height adjustments Height adjustable flip-up footrests with foot-straps Height & depth adjustable headrest Lap belt Removable armrests Removable pommel Large castors with brakes for ease of movement and maximum security Designed for use over most standard toilets or with the removable potty