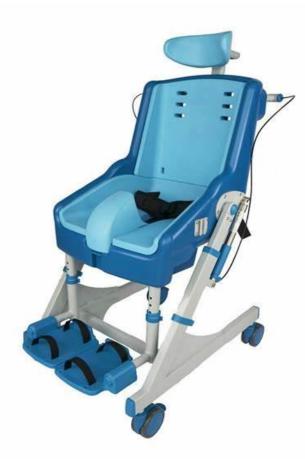

# **Seahorse Plus**

## 3 in 1 Shower, Toileting & Commode Chair

The Seahorse Plus is a 3 in 1 shower, toileting and commode chair.

Developed from the Seahorse Sanichair® it is designed to be supportive and safe. In addition to being highly adjustable it makes showering easier for both user and carer.

The chair is made from high quality plastic and aluminium, so it is light, easy to clean and resistant to corrosion.

Available in 3 chair sizes, it is suitable for children from age 5 through to adults up to 1.7m, with the added potential to make further adjustments with each chair size.

### **Features**

Gas assisted tilt in space up to 40° Simple push button locking tilt for security & ease of use 100mm height adjustments Height adjustable flip-up footrests with foot-straps Height & depth adjustable headrest Lap belt Removable armrests Removable pommel Large castors with brakes for ease of movement and maximum security Designed for use over most standard toilets or with the removable potty