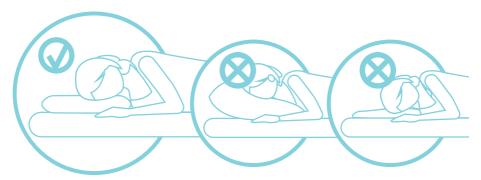

## The Levitex® pillow is engineered to support your neck and improve your sleep posture.

Available in four depths from 8 to 14cm and contoured to fit close to your shoulder in order to support your neck and correct your sleeping position Ask your therapist for a fitting.