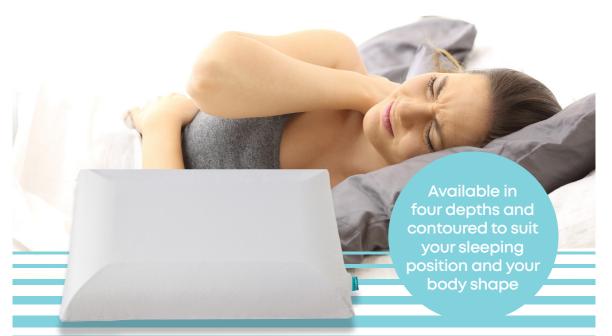

## Struggling to fall asleep or having disturbed nights? Do you have neck pain on turning or upon waking?

Research shows that choosing the right pillow can significantly reduce neck and shoulder pain and improve sleep posture.

## The Levitex® pillow is engineered to support your neck and improve your sleep posture.

Available in four depths from 8 to 14cm and contoured to fit close to your shoulder in order to support your neck and correct your sleeping position Ask your therapist for a fitting.