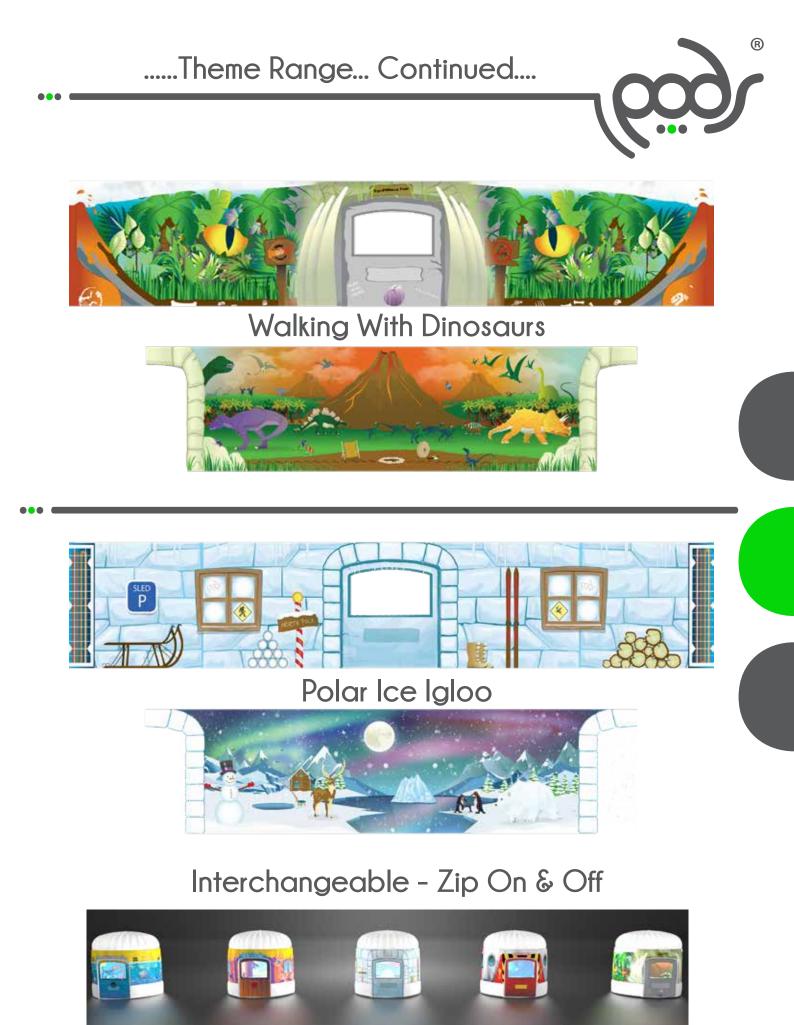

Interchangeable themes with matching eBook, AudioBook and sound effects adds to the experience, making PODS the perfect safe space for relaxation, imagnative role play and learning through guided reading and listening.

- Zip on/off themes
- Removable door
- Remote control sensory lighting
- Storage backpack

#### Additional Extras

- Additional themes
- POD Personalisation
- Attachable memory foam floor pad
- Bluetooth Speaker

Inflates in 40 seconds, lightweight, portable, compacts down for storage.

Ideal for the home, schools, nurseries, charities, hospitals and surgeries, hospices, respite centres and groups, libraries, museums, crèches and much more.