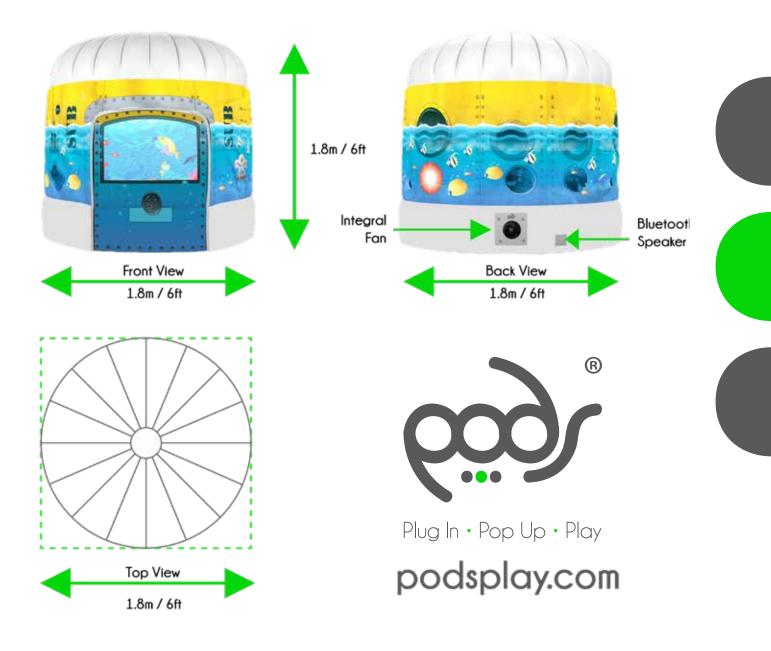

#### Inflated Size

Exterior: 1.8m Diameter x 1.8m High. Approx Interior: 1.2m Diameter 1.5m High. Approx