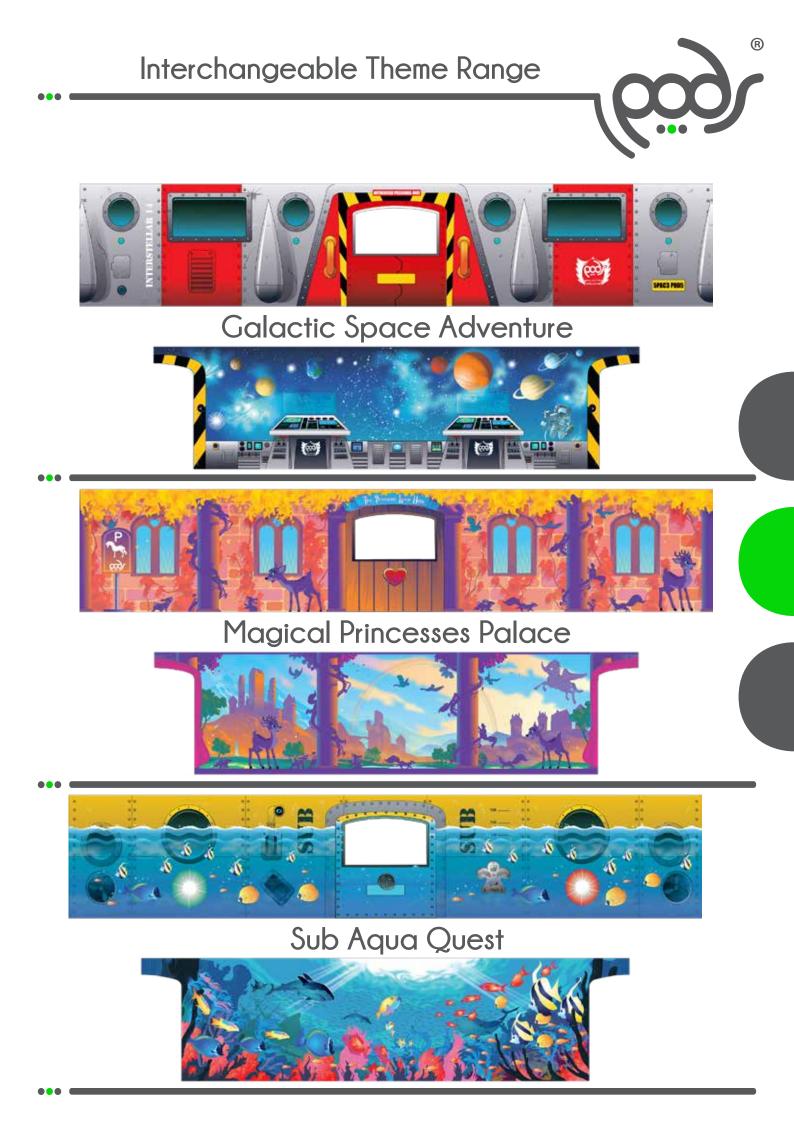

Interchangeable themes with matching eBook, AudioBook and sound effects adds to the experience, making PODS the perfect safe space for relaxation, imagnative role play and learning through guided reading and listening.

- Zip on/off themes
- Removable door
- Remote control sensory lighting
- Storage backpack

#### Additional Extras

- Additional themes
- POD Personalisation
- Attachable memory foam floor pad
- Bluetooth Speaker

Inflates in 40 seconds, lightweight, portable, compacts down for storage.

Ideal for the home, schools, nurseries, charities, hospitals and surgeries, hospices, respite centres and groups, libraries, museums, crèches and much more.