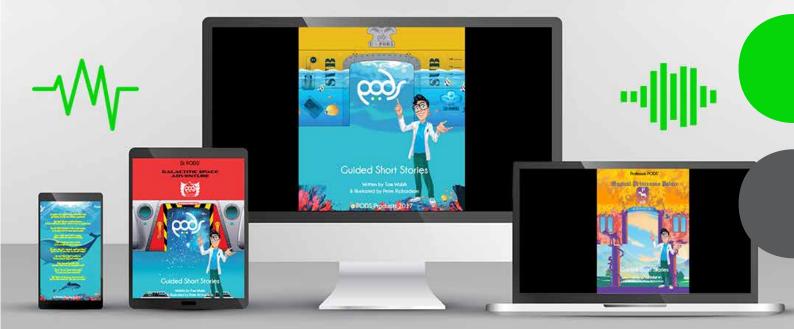

### New - Interactive Media

### INCLUDED WITH EVERY POD or REMOVABLE THEME

Join Professor PODS and his themed adventures all from within inside the PODS experience.

Read along with the short story eBooks.

Listen to the audio book and relax to the themed sound effects.

Interactive theme related media across most devices

Short themed stories to read and listen to... Plus, bonus relaxing sound effects.

Available NOW at podsplay.com/store