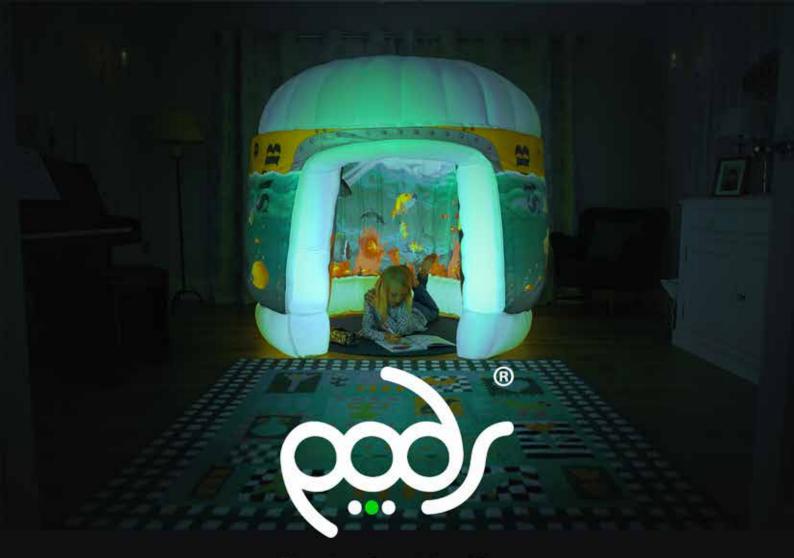

### Pop-Up Themed Sensory Spaces

Immersive environments for all children

Imaginative play has never been so immersive.

Introducing PODS, the revolutionary sensory play space.

Stepping into PODS takes adventurers on a journey through many experiences stimulating sights, sounds and the senses.

Interchangeable themes with matching eBook, AudioBook and sound effects adds to the experience, making PODS the perfect safe space for relaxation, imagnative role play and learning through guided reading and listening.

- Zip on/off themes
- Removable door
- Remote control sensory lighting
- Storage backpack