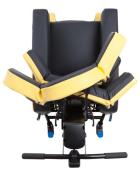

The flexibility offered by the four part back-rest ensures the SmartSeatPro can be easily configured to suit individual needs, aiding pelvic stability as well as trunk and head alignment. The back has three upper components which can be altered in height, depth, angle, offset and can be rotated.