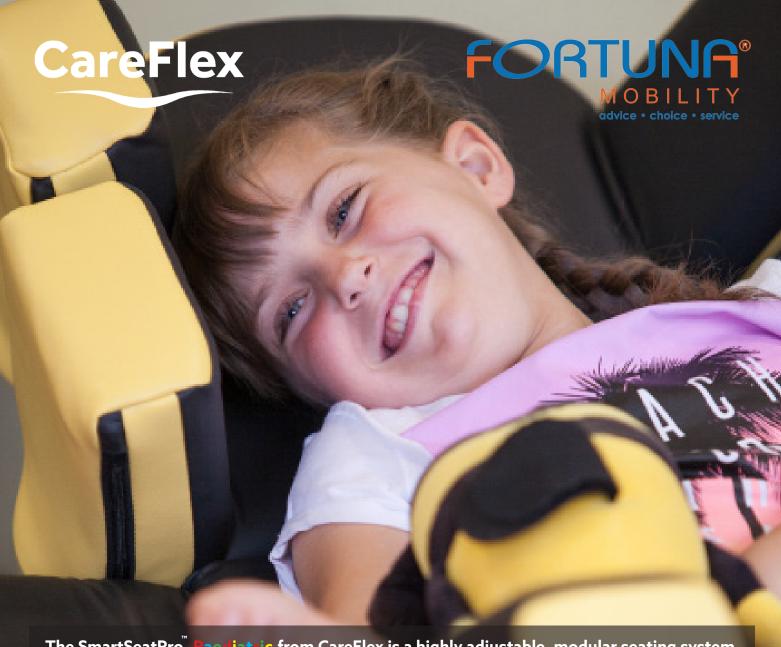

The SmartSeatPro Paediatric from CareFlex is a highly adjustable, modular seating system for children and young adults with complex postural and pressure management needs. There is nothing else quite like it.

Whether the problem is a neurological condition, such as cerebral palsy, a head or spinal cord injury, or there are complex postural needs, the SmartSeatPro Paediatric offers all round support... just where it is needed.