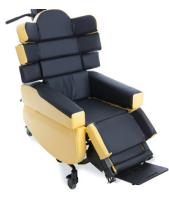

The SmartSeatPro Paediatric from CareFlex is a highly adjustable, modular seating system for children and young adults with complex postural and pressure management needs. There is nothing else quite like it.

Whether the problem is a neurological condition, such as cerebral palsy, a head or spinal cord injury, or there are complex postural needs, the SmartSeatPro Paediatric offers all round support... just where it is needed.