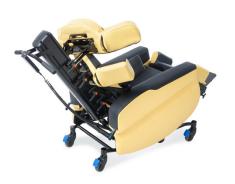

The flexibility offered by the four part back-rest ensures the SmartSeatPro can be easily configured to suit individual needs, aiding pelvic stability as well as trunk and head alignment. The back has three upper components which can be altered in height, depth, angle, offset and can be rotated.