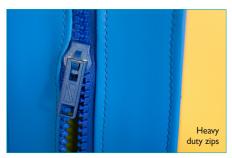

#### Home and Away Bed

A portable, flexible bed system to help children and young adults who need a well-padded safe and comfortable space to sleep when at home and away from home

The clever Home and Away design allows fast assembly and dis-assembly using strong zip and Velcro fastenings — it can be used on holiday or at home when a safe secure padding space is needed. Each separate section is lightweight so lifting and carrying is strain free with all parts fitting in most standard cars.

A single parent or carer is able to assemble the cot and once constructed, it provides a strong and sturdy space. The heavy-duty fixings, which include a front and back robust door brace, ensure children can be kept safe and secure.