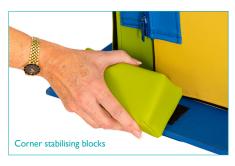

A single parent or carer is able to assemble the cot and once constructed, it provides a strong and sturdy space. The heavy-duty fixings, which include a front and back robust door brace, ensure children can be kept safe and secure.