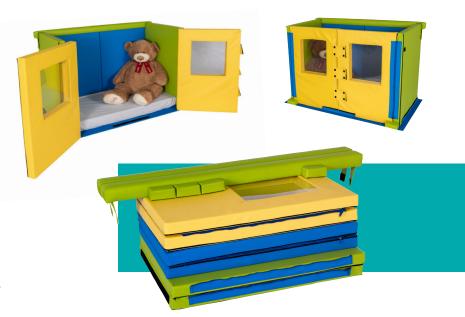

#### Home and Away Bed

A portable, flexible bed system to help children and young adults who need a well-padded safe and comfortable space to sleep when at home and away from home

The clever Home and Away design allows fast assembly and dis-assembly using strong zip and Velcro fastenings — it can be used on holiday or at home when a safe secure padding space is needed. Each separate section is lightweight so lifting and carrying is strain free with all parts fitting in most standard cars.

The Home and Away bed can be custom made in a variety of widths, depths and heights so that a vast range of users can be accommodated. The safety padding can be handmade in any choice of colour or with engaging patterns for users to enjoy whilst relaxing in their own space.

The Home and Away is a welcoming space with plenty of visibility inside and out so users and families have visual reassurance and access at all times. This is provided by large, soft-touch windows which can be positioned in a variety of positions.