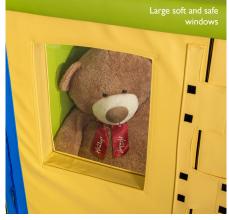

The Home and Away is a welcoming space with plenty of visibility inside and out so users and families have visual reassurance and access at all times. This is provided by large, soft-touch windows which can be positioned in a variety of positions.