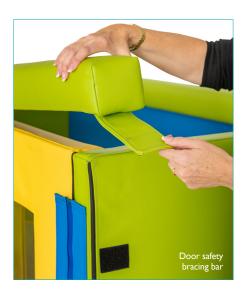

A single parent or carer is able to assemble the cot and once constructed, it provides a strong and sturdy space. The heavy-duty fixings, which include a front and back robust door brace, ensure children can be kept safe and secure.