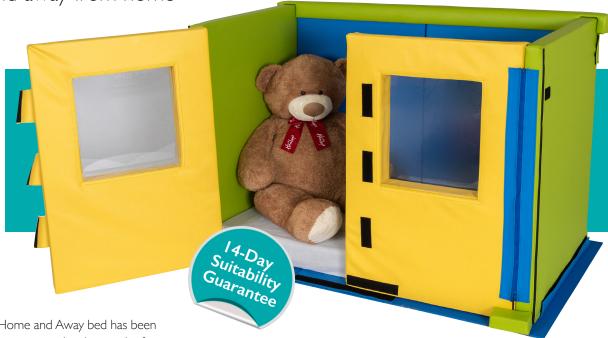

# Home and Away Bed

Scan or click to watch

A portable, flexible bed system to help children and young adults who need a well-padded safe and comfortable space to sleep when at home and away from home

The bespoke Home and Away bed has been developed for young people who need safe surroundings at home or when away from home. This portable padded environment provides uncompromised care for users and peace of mind for parents.

The Home and Away is a welcoming space with plenty of visibility inside and out so users and families have visual reassurance and access at all times. This is provided by large, soft-touch windows which can be positioned in a variety of positions.

## Theraposture understand and solve individual needs... always

Theraposture provide lasting quality solutions that are individually specified following a full assessment of risks, needs and wants. All products (including bespoke orders) come with a 14 day Suitability Guarantee for complete reassurance and peace of mind.