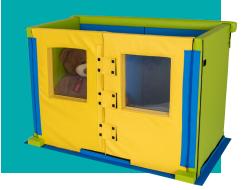

# Home and Away Bed

Scan or click to watch

A portable, flexible bed system to help children and young adults who need a well-padded safe and comfortable space to sleep when at home and away from home

The bespoke Home and Away bed has been developed for young people who need safe surroundings at home or when away from home. This portable padded environment provides uncompromised care for users and peace of mind for parents.

#### Home and Away Bed

A portable, flexible bed system to help children and young adults who need a well-padded safe and comfortable space to sleep when at home and away from home

The clever Home and Away design allows fast assembly and dis-assembly using strong zip and Velcro fastenings — it can be used on holiday or at home when a safe secure padding space is needed. Each separate section is lightweight so lifting and carrying is strain free with all parts fitting in most standard cars.

The Home and Away is a welcoming space with plenty of visibility inside and out so users and families have visual reassurance and access at all times. This is provided by large, soft-touch windows which can be positioned in a variety of positions.