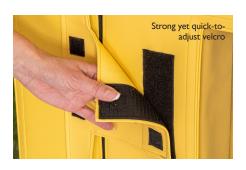

#### Home and Away Bed

A portable, flexible bed system to help children and young adults who need a well-padded safe and comfortable space to sleep when at home and away from home

The clever Home and Away design allows fast assembly and dis-assembly using strong zip and Velcro fastenings — it can be used on holiday or at home when a safe secure padding space is needed. Each separate section is lightweight so lifting and carrying is strain free with all parts fitting in most standard cars.

A single parent or carer is able to assemble the cot and once constructed, it provides a strong and sturdy space. The heavy-duty fixings, which include a front and back robust door brace, ensure children can be kept safe and secure.