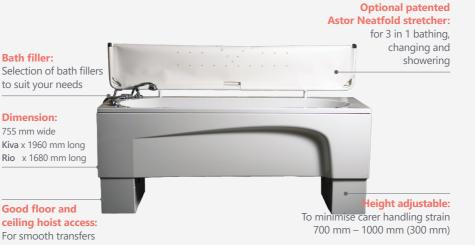

# **Astor Kiva Fusion / Rio Fusion**

A Fusion of Bathing, Changing and Showering

\*Patents pending

### **Three in One Bathing**

Kiva Bath

n Rio Bath

**Built-in Astor Neatfold** 

#### **Standard Features:**

- Integrated Neatfold Stretcher
- Integrated split-guard

For smooth transfers

- Bath mounted controller
- Handheld trigger showerhead

## Stretcher: **Foldaway** Large changing platform integrated Easily stowed guards: For added safety **Dimension:** 755 mm wide Kiva x 1960 mm long Rio x 1680 mm long **Height adjustable:** To minimise carer handling strain Good floor and 700 mm – 1000 mm (300 mm) ceiling hoist access:

**Spa, air and light system:** Available as extras

**Bath mounted controller:**With adjustable flow and temperature