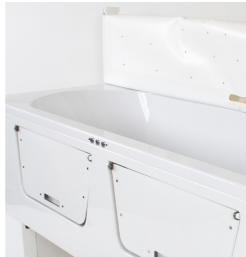

### Bespoke to the Astor height adjustable bath range:

- Astor Rio
- Astor Kiva
- Astor Vanna
- Astor Comfort

### 3 in 1 care:

Provides a fully height adjustable showering bench or platform for general care and treatment when combined with an Astor height adjustable bath

# Optional guards: And padded bumper for ultimate safety and comfort

## Optional cushions:

Removable mattress, grip strip bolsters and support cushions