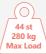

nerman offer a range of base and side cushions. If used in conjunction with spa option, the base cushion can be provided with holes to allow the spa feature to be maximised.





# **Astor Neatfold Bath Cradle**

For extra bathing support



## Ergonomically shaped to support a naturally relaxed bathing position

Additional adaptable side supports, headrest and lap belt give added support where required. Available to fit the range of Astor height adjustable baths.





Stainless steel frame: Neatly folds to fit under an Astor Bath Neatfold Stretcher



Non-slip grip handles and sucker feet: Allows for a secure fit in the bath, maximising bathing experience

# **Astor Kiva Fusion / Rio Fusion**

A Fusion of Bathing, Changing and Showering



\*Patents pending

### **Three in One Bathing**





Kiva Bath

n Rio Bath

**Built-in Astor Neatfold** 

#### **Standard Features:**

- Integrated Neatfold Stretcher
- Integrated split-guard

For smooth transfers

- Bath mounted controller
- Handheld trigger showerhead

## **Optional Extras:**

- Air Spa System
- Integrated Bluetooth sound system
- Twin LED colour changing light system
- Multiple supports and cushions

## Stretcher: **Foldaway** Large changing platform integrated Easily stowed guards: For added safety **Dimension:** 755 mm wide Kiva x 1960 mm long Rio x 1680 mm long **Height adjustable:** To minimise carer handling strain Good floor and 700 mm – 1000 mm (300 mm) ceiling hoist access:



**Spa, air and light system:** Available as extras



**Bath mounted controller:**With adjustable flow and temperature

# **Astor Kiva