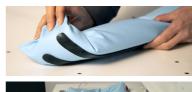

# **Astor Grip Strip Bolsters**

A range of bolsters with a 'Grip Strip' system which will hold the bolster in place on any dry surface by simply applying a small pressure over the grip strip. The bolsters can be easily removed and repositioned time and time again by simply peeling the bolster away from the surface it is 'gripped' to.