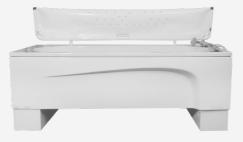

tem
- Colour changing LED light system
- Bluetooth sound system

#### **Accessories available:**

- Astor Neatfold Bath Cradle
- Range of internal supports and cushions





Handset controlled auto fill: With low profile taps



**Spa, air and light system:** Available as extras

## **Astor Neatfold Stretcher**

A bathing, showering and changing solution



# Designed to allow a bather to be transferred from the bath to a dry changing stretcher in an efficient and dignified manner

The Neatfold in the stretcher means that minimal lifting is required to enable the stretcher to be pulled into place, and the bather to be gently lowered onto it. Less hassle, less mess, less stress!

### Bespoke to the Astor height adjustable bath range:

- Astor Rio
- Astor Kiva
- Astor Vanna
- Astor Comfort



### 3 in 1 care:

Provides a fully height adjustable showering bench or platform for general care and treatment when combined with an Astor height adjustable bath



# Optional guards: And padded bumper for ultimate safety and comfort



## Optional cushions:

Removable mattress, grip strip bolsters and support cushions

# **Astor Motion**

Tilt in space height adjustable bath



### Large door with lip free smooth side transfer access

### **Options:**

- Warm air spa system
- Therapy LED light system
- Bluetooth sound system
- Range of thermostatic valves with shower attachment
- Chrome brass grab handles
- WRAS shower gantry system

### **Safety features:**

Emergency battery backup

### Interior moulded seat:

For extra support and comfort

### **Reclining adjustment:**

Tilt angle 2