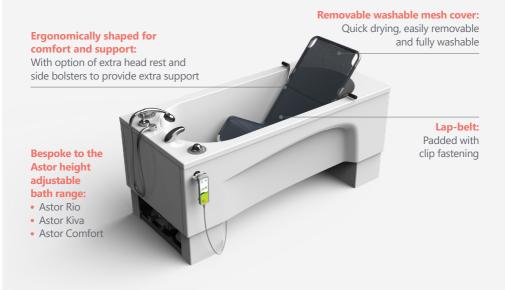

# **Astor Neatfold Bath Cradle**

For extra bathing support

## Ergonomically shaped to support a naturally relaxed bathing position

Additional adaptable side supports, headrest and lap belt give added support where required. Available to fit the range of Astor height adjustable baths.

Stainless steel frame: Neatly folds to fit under an Astor Bath Neatfold Stretcher

Non-slip grip handles and sucker feet: Allows for a secure fit in the bath, maximising bathing experience

### Bespoke to the Astor height adjustable bath range:

- Astor Rio
- Astor Kiva
- Astor Vanna
- Astor Comfort