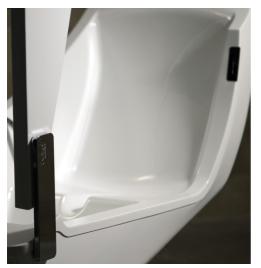

### Large side door:

Low entry height of 490 mm for side transfers. Damped safety hinged and door handle with built in safety lock

### Lip free side transfer:

With large side door for prolonged independent access