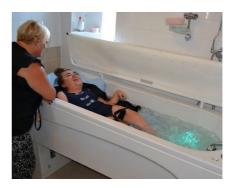

# Vacuum Support Cushions

Internal mouldable bath cushions and supports are a simple and cost-effective way to transform the bathing experience. Made from a waterproof vinyl material filled with small polystyrene beads, these full body or head supports will fit inside any standard or assisted bath. The hand vacuum pump attached is used to remove the air from the cushion creating a firm, flexible and comfortable supportive base, moulded to individually suit the bather.

# **Base and Side Cushions**

If a little extra padding is required within the bath, Astor Bannerman offer a range of base and side cushions. If used in conjunction with spa option, the base cushion can be provided with holes to allow the spa feature to be maximised.