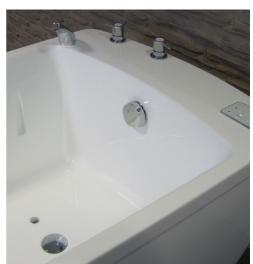

## Bath filler taps:

**Spacious tub interior:**Increased bather comfort

**Boasting a bariatric capacity:** For extra movement and comfort

# **Choice of bath length:** 755 mm wide

1700 / 1900 / 2100 / 2300 mm length options