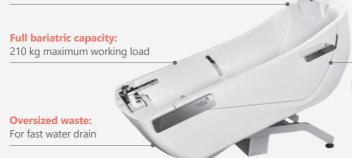

## Bath filler taps:

**Spacious tub interior:**Increased bather comfort

**Boasting a bariatric capacity:** For extra movement and comfort