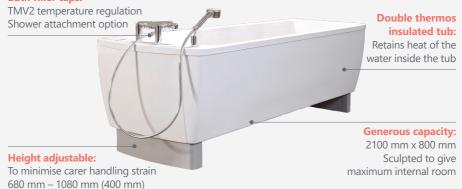

# **Astor Comfort**

Height adjustable bath

## **Generous proportions in both width and length**

### **Optional:**

- Astor Neatfold Stretcher
- · Warm air spa system
- Colour changing LED light system
- Bluetooth sound system
- WRAS shower gantry system

#### **Accessories available:**

- Astor Neatfold Bath Cradle
- Range of internal supports and cushions
- Removable footboard
- Chrome brass grab handles

## Bath filler taps:

**Spacious tub interior:**Increased bather comfort

**Boasting a bariatric capacity:** For extra movement and comfort