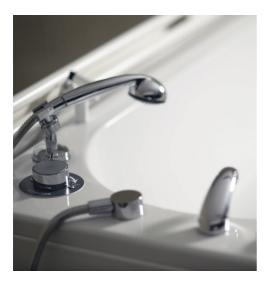

**Spa, air and light system:** Available as extras

**Bath mounted controller:**With adjustable flow and temperature

#### **Accessories available:**

- Astor Neatfold Bath Cradle
- Range of internal supports and cushions

Handset controlled auto fill: With low profile taps

**Spa, air and light system:** Available as extras

## Bath filler taps:

**Spacious tub interior:**Increased bather comfort

**Boasting a bariatric capacity:** For extra movement and comfort