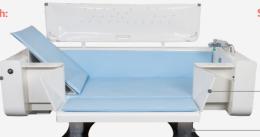

## Stretcher: **Foldaway** Large changing platform integrated Easily stowed guards: For added safety **Dimension:** 755 mm wide Kiva x 1960 mm long Rio x 1680 mm long **Height adjustable:** To minimise carer handling strain Good floor and 700 mm – 1000 mm (300 mm) ceiling hoist access:

## **Astor Neatfold Stretcher**

A bathing, showering and changing solution

# Designed to allow a bather to be transferred from the bath to a dry changing stretcher in an efficient and dignified manner

The Neatfold in the stretcher means that minimal lifting is required to enable the stretcher to be pulled into place, and the bather to be gently lowered onto it. Less hassle, less mess, less stress!

### 3 in 1 care:

Provides a fully height adjustable showering bench or platform for general care and treatment when combined with an Astor height adjustable bath