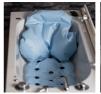

# Vacuum Support Cushions

Internal mouldable bath cushions and supports are a simple and cost-effective way to transform the bathing experience. Made from a waterproof vinyl material filled with small polystyrene beads, these full body or head supports will fit inside any standard or assisted bath. The hand vacuum pump attached is used to remove the air from the cushion creating a firm, flexible and comfortable supportive base, moulded to individually suit the bather.