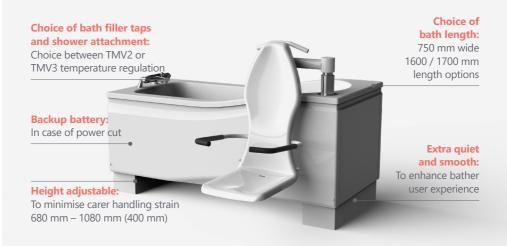

# **Astor Matira**

Height adjustable bath with powered seat

### Prolonged independence in the home

### **Optional:**

- Warm air spa system
- Colour changing LED light system
- Bluetooth sound system
- Commode seat
- WRAS shower gantry system

**Lap strap and nursing arms:**For safe transfer

## Optional seat transfer trolley:

For easy transfer from the bathroom to bedroom