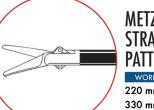

# BABY-METZENBAUM SCISSORS, CURVED

| WORKING LENGTH | COMPLETE |
|----------------|----------|
| 220 mm         | EAI-0783 |
| 330 mm         | EAI-0784 |
| 450 mm         | EAI-0785 |

| METZENBAUM SCISSORS |  |
|---------------------|--|
| CURVED              |  |

| WORKING LENGTH | COMPLETE |
|----------------|----------|
| 220 mm         | EAI-0786 |
| 330 mm         | EAI-0787 |
| 450 mm         | EAI-0788 |

### METZENBAUM SCISSORS, STRAIGHT, HEAVY BLADES PATTER

| WORKING LENGTH | COMPLETE   |
|----------------|------------|
| 220 mm         | EAI-0807   |
| 330 mm ———     | — EAI-0808 |
| 450 mm         | EAI-0809   |