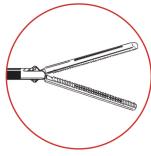

### **STANDARD HANDLE**

| WORKING LENGTH | HANDLE     |
|----------------|------------|
| 220 mm         | EAI-0395   |
| 330 mm ———     | — EAI-0395 |
| 450 mm         | EAI-0395   |

| With Ratchet   |             |
|----------------|-------------|
| WORKING LENGTH | HANDLE      |
| 220 mm         | EAI-0395R   |
| 330 mm ———     | — EAI-0395R |
| 450 mm         | EAI-0395R   |

### **PREMIUM HANDLE**

| WORKING LENGTH | HANDLE     |
|----------------|------------|
| 220 mm         | EAI-0396   |
| 330 mm ———     | — EAI-0396 |
| 450 mm         | EAI-0396   |

| With Ratchet   |             |
|----------------|-------------|
| WORKING LENGTH | HANDLE      |
| 220 mm         | EAI-0396R   |
| 330 mm ———     | — EAI-0396R |
| 450 mm         | EAI-0396R   |