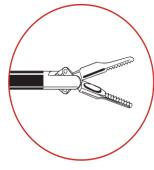

RAT-TOOTH GRASPING Forceps

| WORKING LENGTH | COMPLETE   |
|----------------|------------|
| 220 mm         | EAI-0630   |
| 330 mm ———     | — EAI-0631 |
| 450 mm         | EAI-0632   |

### **ALLIS GRASPING FORCEPS**

| 1 |                |            |
|---|----------------|------------|
| 1 | WORKING LENGTH | COMPLETE   |
| / | 220 mm         | EAI-0672   |
|   | 330 mm ———     | — EAI-0673 |
|   | 450 mm         | EAI-0674   |