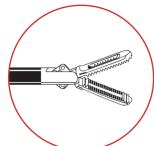

# FENESTRATED GRASPING FORCEPS

| WORKING LENGTH | COMPLETE   |
|----------------|------------|
| 220 mm         | EAI-0501   |
| 330 mm ———     | — EAI-0502 |
| 450 mm         | — EAI-0503 |

1- 12 Bradwick Drive, Concord, Ontario, Canada L4K 3P6