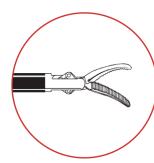

### MARYLAND GRASPING FORCEPS

| WORKING LENGTH | COMPLETE   |
|----------------|------------|
| 220 mm         | _ EAI-0471 |
| 330 mm ———     | – EAI-0472 |
| 450 mm         | – EAI-0473 |

# FENESTRATED GRASPING FORCEPS

| WORKING LENGTH | COMPLETE   |
|----------------|------------|
| 220 mm         | EAI-0501   |
| 330 mm ———     | — EAI-0502 |
| 450 mm         | — EAI-0503 |

1- 12 Bradwick Drive, Concord, Ontario, Canada L4K 3P6