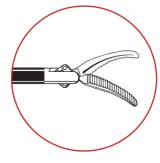

### BABCOCK GRASPING FORCEPS

| WORKING LENGTH | COMPLETE   |
|----------------|------------|
| 220 mm         | — EAI-0735 |
| 330 mm         | — EAI-0736 |
| 450 mm         | EAI-0737   |