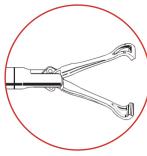

### BABCOCK GRASPING FORCEPS

| WORKING LENGTH | COMPLETE   |
|----------------|------------|
| 220 mm         | — EAI-0735 |
| 330 mm         | — EAI-0736 |
| 450 mm         | EAI-0737   |

### MIXTER GRASPING FORCEPS 90°

| COMPLETE   |
|------------|
| EAI-0564   |
| — EAI-0565 |
| EAI-0566   |
|            |