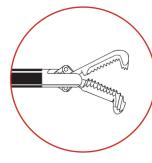

RAT-TOOTH GRASPING Forceps

| WORKING LENGTH | COMPLETE   |
|----------------|------------|
| 220 mm         | EAI-0630   |
| 330 mm ———     | — EAI-0631 |
| 450 mm         | EAI-0632   |