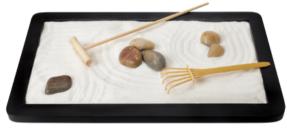

#### Zen Garden

Enjoy your own private **Zen garden**, even at your desk! This tabletop box contains two natural finish rakes to create meditative patterns in the sand and assorted polished stones that provide visual interest and a counterpoint to the garden's serene patterns that create a serenely scenic escape from the everyday.