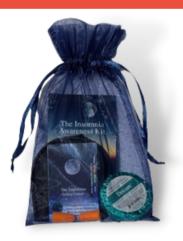

# **Sleep Gift Bag**

The **Sleep Gift Bag** includes: The Insomnia Awareness Kit, Insomnia Testing Card, Sleep mask & ear plugs and Sweet Dreams Steamer which is an inviting blend of Lavender & Chamomile Essential Oils activated by the water and humidity in your shower. Promotes good sleep hygiene.