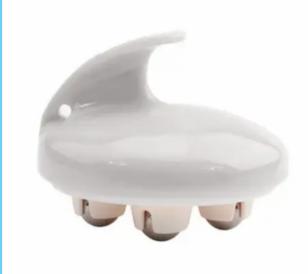

### **BeNat's Body Massager**

BeNat's Body Massager provides amazing relief and relaxation. Designed for shoulders, arms, back, abdomen, legs, calves, thighs, hips, waist and/or muscle tension. Easy to grip, the design allows you to better massage the muscles, improve the body's immune function, achieve the effects of decompression, reduce fatigue, improve sleep, and increase blood circulation. It helps relieve pain, soreness, aches, and knots.