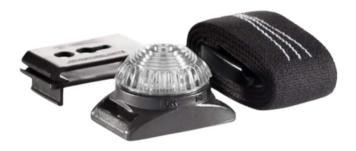

# **Adventure Lights Guardian Running Light**

Protect yourself while running or walking at night with this **Adventure Lights Guardian Running Light**. Clip onto clothes or wear it as an armband.