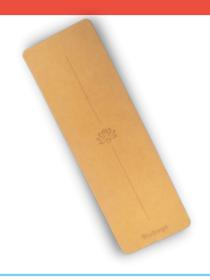

# Cork Yoga Mat

**Cork Yoga mat:** This cork mat is sustainable, cushioned, and antimicrobial to help handle your sweat and other germs. Everything you need to rock your next yoga class in style while staying true to your eco-friendly endeavors.