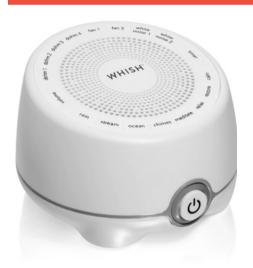

#### The Whish Machine

**The Whish Machine** plays simple white noise or select melodies designed to relax the body and calm the mind to help you get a better night's sleep.