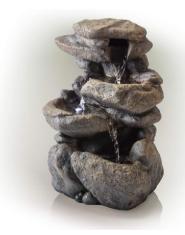

# Tabletop Stone Water Fountain

Unplug from the day and meditate to the sound of flowing water with the 11" Tall 3-Tier **Tabletop Stone Water Fountain**. Constructed from durable resin, stone powder, and fiberglass, the fountain is weatherproof, rust-resistant, and resilient and can be used in your home or office interior décor or outside. The fountain has a natural aged stone appearance that becomes illuminated with the LED lights. Relax to the sounds of the calming natural water flow as it trickles down from the top tier of the fountain.