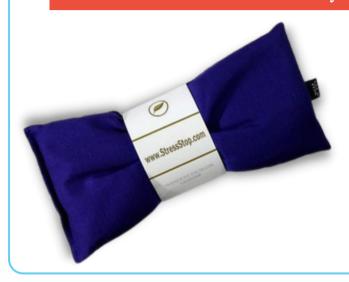

# **Eye Pillow**

Place this **eye pillow** over closed eyes and feel the gentle weight of flax seed and breathe in the naturally relaxing aroma of lavender.