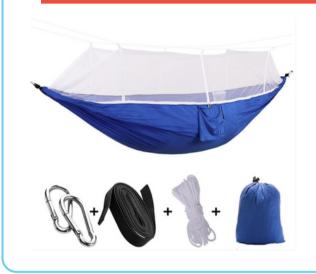

### The Shaka Hammox Pacific Blue Double Hammock

Relax with the gentle rocking motion associated with **The Shaka Hammox Pacific Blue Double Hammock**. It is perfect for you and a friend, or those who just like having extra space!