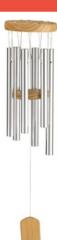

#### **Traditional Waterfall Chime**

Timeless style and beautiful music made by the wind! This 19"Long Silver Wood Top **Traditional Wind Chime** features a wooden ornament and a series of metal chimes that will sing in the breeze. Great indoors for meditation as well.