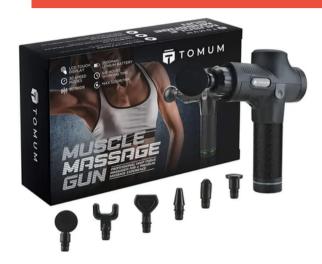

### Muscle Massager Gun

This **muscle massager gun** effectively relieves muscle aches and soreness by sending pulses of pressure that penetrate deep into muscle tissue. The portable massage gun helps restore the body faster, promotes muscle repair and blood flow, and reduces the risk of exercise injuries. The handheld muscle therapy gun can also be used to prepare the body during warm-up exercises.