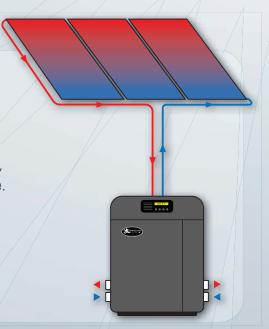

### MADE WITH SOLAR IN MIND

An integral solar diverter valve and rear solar feed & return ports make Omni-Swim<sup>TM</sup> the first heat pump designed with solar in mind.

## HEAT PUMP DESIGNED WITH SOLAR IN MIND

DIRECT SOLAR THERMAL Omni-Swim™ is pre-plumbed for solar thermal collectors, which preheat pool or spa water with free BTUs and reduce the heat pump's runtime.

INDIRECT SOLAR THERMAL The sun heats ambient air, and Omni-Swim™ transfers warmth from that solar-heated air to the pool or spa.