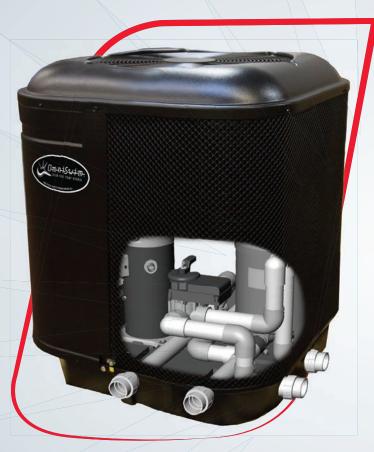

### MADE WITH SOLAR IN MIND

An integral solar diverter valve and rear solar feed & return ports make Omni-Swim<sup>TM</sup> the first heat pump designed with solar in mind.

## HEAT PUMP DESIGNED WITH SOLAR IN MIND

DIRECT SOLAR THERMAL Omni-Swim™ is pre-plumbed for solar thermal collectors, which preheat pool or spa water with free BTUs and reduce the heat pump's runtime.

INDIRECT SOLAR THERMAL The sun heats ambient air, and Omni-Swim™ transfers warmth from that solar-heated air to the pool or spa.