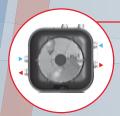

#### HYDRAULICALLY-EFFICIENT

Compatible with two-speed and variable speed/flow pumps, Omni-Swim<sup>TM</sup> utilizes best in class Titanium Shell & Tube heat exchanger technology.