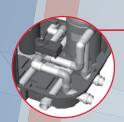

#### OMNI-FLOW MANIFOLD

Two sets of water in/out ports allow installation on either side of the equipment pad without having to plumb around the unit.