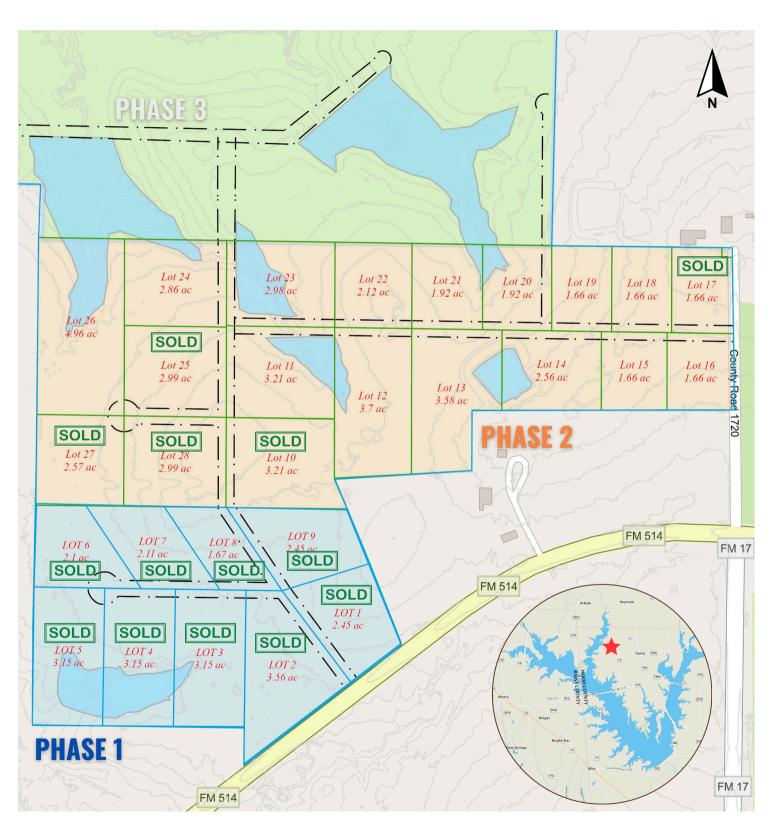

## POST OAK LAKES SUBDIVISION

Updated: Jan 20, 2025

| Lot #   Phases   Acres   List Price   Availability     1   1   2.45   \$   65,900   SOLD     2   1   3.56   \$   95,900   SOLD     3   1   3.15   \$   114,900   SOLD     4   1   3.15   \$   117,900   SOLD     5   1   3.15   \$   117,900   SOLD     6   1   2.1   \$   55,900   SOLD     7   1   2.11   \$   56,900   SOLD     8   1   1.67   \$   44,900   SOLD     9   1   2.45   \$   65,900   SOLD     10   2   3.21   \$   \$   9,900   Available     11   2   3.78   \$   9,900   Available     13   2   3.58   \$   9,900   Available     14   2   2.56   \$   72,900   Availabl                                                                                                             |       | Opuateu. Jan 20, |       |    |            |              |
|---------------------------------------------------------------------------------------------------------------------------------------------------------------------------------------------------------------------------------------------------------------------------------------------------------------------------------------------------------------------------------------------------------------------------------------------------------------------------------------------------------------------------------------------------------------------------------------------------------------------------------------------------------------------------------------------------------|-------|------------------|-------|----|------------|--------------|
| 2   1   3.56   \$   95.900   SOLD     3   1   3.15   \$   114.900   SOLD     4   1   3.15   \$   117.900   SOLD     5   1   3.15   \$   117.900   SOLD     6   1   2.11   \$   55.900   SOLD     7   1   2.11   \$   56.900   SOLD     8   1   1.67   \$   44.900   SOLD     9   1   2.45   \$   65.900   SOLD     10   2   3.21   \$   \$9.900   Available     11   2   3.7   \$   104.900   Available     13   2   3.78   \$   99.900   Available     14   2   2.56   \$   72.900   Available     15   2   1.66   \$   49.900   Available     16   2   1.66   \$   49.900   Available                                                                                                                 | Lot # | Phases           | Acres |    | List Price | Availability |
| 3   1   3.15   \$   114,900   SOLD     4   1   3.15   \$   117,900   SOLD     5   1   3.15   \$   117,900   SOLD     6   1   2.1   \$   55,900   SOLD     7   1   2.11   \$   56,900   SOLD     8   1   1.67   \$   44,900   SOLD     9   1   2.45   \$   65,900   SOLD     10   2   3.21   \$   \$9,900   Available     11   2   3.7   \$   104,900   Available     12   2   3.7   \$   104,900   Available     13   2   3.58   \$   99,900   Available     14   2   2.56   \$   72,900   Available     15   2   1.66   \$   49,900   Available     16   2   1.66   \$   49,900   Available                                                                                                            | 1     | 1                | 2.45  | \$ | 65,900     | SOLD         |
| 4 1 3.15 \$ 117,900 SOLD   5 1 3.15 \$ 117,900 SOLD   6 1 2.1 \$ 55,900 SOLD   7 1 2.11 \$ 56,900 SOLD   8 1 1.67 \$ 44,900 SOLD   9 1 2.45 \$ 65,900 SOLD   10 2 3.21 \$ 89,900 SOLD   11 2 3.21 \$ 92,900 Available   12 2 3.7 \$ 104,900 Available   13 2 3.58 \$ 99,900 Available   14 2 2.56 \$ 72,900 Available   15 2 1.66 \$ 49,900 Available   16 2 1.66 \$ 49,900 Available   17 2 1.66 \$ 49,900 Available   19 2 1.66 \$ 49,900 Available                                                                                                                                                                                                                                                   | 2     | 1                | 3.56  | \$ | 95,900     | SOLD         |
| 5   1   3.15   \$   117,900   SOLD     6   1   2.1   \$   55,900   SOLD     7   1   2.11   \$   56,900   SOLD     8   1   1.67   \$   44,900   SOLD     9   1   2.45   \$   65,900   SOLD     10   2   3.21   \$   \$9,900   Available     11   2   3.21   \$   \$9,900   Available     12   2   3.7   \$   104,900   Available     13   2   3.58   \$   \$99,900   Available     14   2   2.56   \$   72,900   Available     15   2   1.66   \$   49,900   Available     16   2   1.66   \$   49,900   Available     17   2   1.66   \$   49,900   Available     19   2   1.66   \$   49,900 <t< td=""><td>3</td><td>1</td><td>3.15</td><td>\$</td><td>114,900</td><td>SOLD</td></t<>                  | 3     | 1                | 3.15  | \$ | 114,900    | SOLD         |
| 6   1   2.1   S   55,900   SOLD     7   1   2.11   S   56,900   SOLD     8   1   1.67   S   44,900   SOLD     9   1   2.45   S   65,900   SOLD     10   2   3.21   S   89,900   SOLD     11   2   3.21   S   92,900   Available     12   2   3.7   S   104,900   Available     13   2   3.58   S   99,900   Available     14   2   2.56   S   72,900   Available     15   2   1.66   S   49,900   Available     16   2   1.66   S   49,900   Available     17   2   1.66   S   49,900   Available     19   2   1.66   S   49,900   Available     20   2   1.92   S   54,900 <td< td=""><td>4</td><td>1</td><td>3.15</td><td>\$</td><td>117,900</td><td>SOLD</td></td<>                                  | 4     | 1                | 3.15  | \$ | 117,900    | SOLD         |
| 7 1 2.11 \$ 56,900 SOLD   8 1 1.67 \$ 44,900 SOLD   9 1 2.45 \$ 65,900 SOLD   10 2 3.21 \$ 89,900 SOLD   11 2 3.21 \$ 92,900 Available   12 2 3.7 \$ 104,900 Available   13 2 3.58 \$ 99,900 Available   14 2 2.56 \$ 72,900 Available   15 2 1.66 \$ 49,900 Available   16 2 1.66 \$ 49,900 Available   17 2 1.66 \$ 49,900 Available   19 2 1.66 \$ 49,900 Available   20 2 1.92 \$ 54,900 Available   21 2 1.92 \$ 54,900 Available   22 2 2.12 \$ \$99,900 Available </td <td>5</td> <td>1</td> <td>3.15</td> <td>\$</td> <td>117,900</td> <td>SOLD</td>                                                                                                                                            | 5     | 1                | 3.15  | \$ | 117,900    | SOLD         |
| 8   1   1.67   \$   44,900   SOLD     9   1   2.45   \$   65,900   SOLD     10   2   3.21   \$   89,900   SOLD     11   2   3.21   \$   92,900   Available     12   2   3.77   \$   104,900   Available     13   2   3.58   \$   99,900   Available     14   2   2.56   \$   72,900   Available     15   2   1.66   \$   49,900   Available     16   2   1.66   \$   49,900   Available     17   2   1.66   \$   49,900   Available     19   2   1.66   \$   49,900   Available     20   2   1.92   \$   54,900   Available     21   2   1.92   \$   54,900   Available     22   2   2.12   \$   59,900 <td>6</td> <td>1</td> <td>2.1</td> <td>\$</td> <td>55,900</td> <td>SOLD</td>                    | 6     | 1                | 2.1   | \$ | 55,900     | SOLD         |
| 9   1   2.45   \$   65,900   SOLD     10   2   3.21   \$   89,900   SOLD     11   2   3.21   \$   92,900   Available     12   2   3.7   \$   104,900   Available     13   2   3.78   \$   99,900   Available     14   2   2.56   \$   72,900   Available     15   2   1.66   \$   49,900   Available     16   2   1.66   \$   49,900   Available     17   2   1.66   \$   49,900   Available     19   2   1.66   \$   49,900   Available     20   2   1.92   \$   54,900   Available     21   2   1.92   \$   54,900   Available     22   2   2.12   \$   59,900   Available     23   2   2.98   \$   99,9                                                                                              | 7     | 1                | 2.11  | \$ | 56,900     | SOLD         |
| 10   2   3.21   \$   \$9,900   SOLD     11   2   3.21   \$92,900   Available     12   2   3.7   \$104,900   Available     13   2   3.58   \$99,900   Available     14   2   2.56   \$72,900   Available     15   2   1.66   \$49,900   Available     16   2   1.66   \$49,900   Available     17   2   1.66   \$49,900   Available     18   2   1.66   \$49,900   Available     20   2   1.92   \$54,900   Available     21   2   1.92   \$54,900   Available     22   2   2.12   \$59,900   Available     23   2   2.98   \$99,900   Available     24   2   2.86   \$79,900   Available     25   2   2.99   \$89,900   SOLD     26   2                                                                 | 8     | 1                | 1.67  | \$ | 44,900     | SOLD         |
| 11 2 3.21 \$ 92,900 Available   12 2 3.7 \$ 104,900 Available   13 2 3.58 \$ 99,900 Available   14 2 2.56 \$ 72,900 Available   15 2 1.66 \$ 49,900 Available   16 2 1.66 \$ 49,900 Available   17 2 1.66 \$ 49,900 Available   18 2 1.66 \$ 49,900 Available   20 2 1.92 \$ 54,900 Available   21 2 1.92 \$ 54,900 Available   21 2 1.92 \$ 54,900 Available   22 2 2.12 \$ 59,900 Available   23 2 2.98 \$ 99,900 Available   24 2 2.86 \$ 79,900 Available   25 2 2.99 \$ 89,900 SOLD   26 2 4.96 \$ 139,900 Available                                                                                                                                                                               | 9     | 1                | 2.45  | \$ | 65,900     | SOLD         |
| 12 2 3.7 \$ 104,900 Available   13 2 3.58 \$ 99,900 Available   14 2 2.56 \$ 72,900 Available   15 2 1.66 \$ 49,900 Available   16 2 1.66 \$ 49,900 Available   17 2 1.66 \$ 49,900 Available   18 2 1.66 \$ 49,900 Available   19 2 1.66 \$ 49,900 Available   20 2 1.92 \$ 54,900 Available   21 2 1.92 \$ 54,900 Available   22 2 2.12 \$ 59,900 Available   23 2 2.98 \$ 99,900 Available   24 2 2.86 \$ 79,900 Available   25 2 2.99 \$ 89,900 SOLD   26 2 4.96 \$ 139,900 Available   27 2 2.57 \$ 76,900 SOLD                                                                                                                                                                                    | 10    | 2                | 3.21  | \$ | 89,900     | SOLD         |
| 13 2 3.58 \$ 99,900 Available   14 2 2.56 \$ 72,900 Available   15 2 1.66 \$ 49,900 Available   16 2 1.66 \$ 49,900 Available   17 2 1.66 \$ 49,900 Available   17 2 1.66 \$ 49,900 Available   18 2 1.66 \$ 49,900 Available   19 2 1.66 \$ 49,900 Available   20 2 1.92 \$ 54,900 Available   21 2 1.92 \$ 54,900 Available   22 2 2.12 \$ 59,900 Available   23 2 2.98 \$ 99,900 Available   24 2 2.86 \$ 79,900 Available   25 2 2.99 \$ 89,900 SOLD   26 2 4.96 \$ 139,900 Available   27 2 2.57 \$ 76,900 SOLD                                                                                                                                                                                    | 11    | 2                | 3.21  | \$ | 92,900     | Available    |
| 14   2   2.56   \$   72,900   Available     15   2   1.66   \$   49,900   Available     16   2   1.66   \$   49,900   Available     17   2   1.66   \$   49,900   Available     17   2   1.66   \$   49,900   Available     18   2   1.66   \$   49,900   Available     19   2   1.66   \$   49,900   Available     20   2   1.92   \$   54,900   Available     21   2   1.92   \$   54,900   Available     22   2   2.12   \$   59,900   Available     23   2   2.98   \$   99,900   Available     24   2   2.86   \$   79,900   Available     25   2   2.99   \$   89,900   SOLD     26   2   4.96   \$ <t< td=""><td>12</td><td>2</td><td>3.7</td><td>\$</td><td>104,900</td><td>Available</td></t<> | 12    | 2                | 3.7   | \$ | 104,900    | Available    |
| 1521.66\$49,900Available1621.66\$49,900Available1721.66\$49,900SOLD1821.66\$49,900Available1921.66\$49,900Available2021.92\$54,900Available2121.92\$\$4,900Available2322.12\$\$9,900Available2422.86\$79,900Available2522.99\$\$9,900Available2624.96\$139,900Available2722.57\$76,900SOLD                                                                                                                                                                                                                                                                                                                                                                                                              | 13    | 2                | 3.58  | \$ | 99,900     | Available    |
| 1621.66\$49,900Available1721.66\$49,900SOLD1821.66\$49,900Available1921.66\$49,900Available2021.92\$54,900Available2121.92\$54,900Available2222.12\$59,900Available2322.98\$99,900Available2422.86\$79,900Available2522.99\$\$9,900Available2624.96\$139,900Available2722.57\$76,900SOLD                                                                                                                                                                                                                                                                                                                                                                                                                | 14    | 2                | 2.56  | \$ | 72,900     | Available    |
| 1721.66\$49,900SOLD1821.66\$49,900Available1921.66\$49,900Available2021.92\$54,900Available2121.92\$54,900Available2222.12\$59,900Available2322.98\$99,900Available2422.86\$79,900Available2522.99\$89,900SOLD2624.96\$139,900Available2722.57\$76,900SOLD                                                                                                                                                                                                                                                                                                                                                                                                                                              | 15    | 2                | 1.66  | \$ | 49,900     | Available    |
| 1821.66\$49,900Available1921.66\$49,900Available2021.92\$54,900Available2121.92\$54,900Available2222.12\$59,900Available2322.98\$99,900Available2422.86\$79,900Available2524.96\$139,900Available2624.96\$139,900SOLD2722.57\$76,900SOLD                                                                                                                                                                                                                                                                                                                                                                                                                                                                | 16    | 2                | 1.66  | \$ | 49,900     | Available    |
| 1921.66\$49,900Available2021.92\$54,900Available2121.92\$54,900Available2222.12\$59,900Available2322.98\$99,900Available2422.86\$79,900Available2522.99\$\$9,900SOLD2624.96\$139,900SOLD2722.57\$76,900SOLD                                                                                                                                                                                                                                                                                                                                                                                                                                                                                             | 17    | 2                | 1.66  | \$ | 49,900     | SOLD         |
| 2021.92\$54,900Available2121.92\$54,900Available2222.12\$59,900Available2322.98\$99,900Available2422.86\$79,900Available2522.99\$89,900SOLD2624.96\$139,900Available2722.57\$76,900SOLD                                                                                                                                                                                                                                                                                                                                                                                                                                                                                                                 | 18    | 2                | 1.66  | \$ | 49,900     | Available    |
| 2121.92\$ 54,900Available2222.12\$ 59,900Available2322.98\$ 99,900Available2422.86\$ 79,900Available2522.99\$ 89,900SOLD2624.96\$ 139,900Available2722.57\$ 76,900SOLD                                                                                                                                                                                                                                                                                                                                                                                                                                                                                                                                  | 19    | 2                | 1.66  | \$ | 49,900     | Available    |
| 22 2 2.12 \$ 59,900 Avaiable   23 2 2.98 99,900 Available   24 2 2.86 79,900 Available   25 2 2.99 \$ 89,900 SOLD   26 2 4.96 \$ 139,900 Available   27 2 2.57 \$ 76,900 SOLD                                                                                                                                                                                                                                                                                                                                                                                                                                                                                                                           | 20    | 2                | 1.92  | \$ | 54,900     | Available    |
| 2322.98\$ 99,900Available2422.86\$ 79,900Available2522.99\$ 89,900SOLD2624.96\$ 139,900Available2722.57\$ 76,900SOLD                                                                                                                                                                                                                                                                                                                                                                                                                                                                                                                                                                                    | 21    | 2                | 1.92  | \$ | 54,900     | Available    |
| 2422.86\$ 79,900Available2522.99\$ 89,900SOLD2624.96\$ 139,900Available2722.57\$ 76,900SOLD                                                                                                                                                                                                                                                                                                                                                                                                                                                                                                                                                                                                             | 22    | 2                | 2.12  | \$ | 59,900     | Avalable     |
| 25 2 2.99 \$ 89,900 SOLD   26 2 4.96 \$ 139,900 Available   27 2 2.57 \$ 76,900 SOLD                                                                                                                                                                                                                                                                                                                                                                                                                                                                                                                                                                                                                    | 23    | 2                | 2.98  | \$ | 99,900     | Available    |
| 26   2   4.96   \$ 139,900   Available     27   2   2.57   \$ 76,900   SOLD                                                                                                                                                                                                                                                                                                                                                                                                                                                                                                                                                                                                                             | 24    | 2                | 2.86  | \$ | 79,900     | Available    |
| 27 2 2.57 <b>\$</b> 76,900 SOLD                                                                                                                                                                                                                                                                                                                                                                                                                                                                                                                                                                                                                                                                         | 25    | 2                | 2.99  | \$ | 89,900     | SOLD         |
|                                                                                                                                                                                                                                                                                                                                                                                                                                                                                                                                                                                                                                                                                                         | 26    | 2                | 4.96  | \$ | 139,900    | Available    |
| 28 2 2.99 \$ 89,900 SOLD                                                                                                                                                                                                                                                                                                                                                                                                                                                                                                                                                                                                                                                                                | 27    | 2                | 2.57  | \$ | 76,900     | SOLD         |
|                                                                                                                                                                                                                                                                                                                                                                                                                                                                                                                                                                                                                                                                                                         | 28    | 2                | 2.99  | \$ | 89,900     | SOLD         |