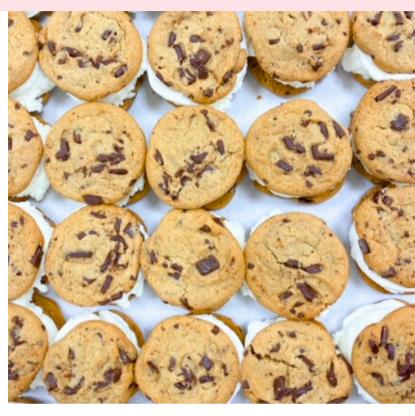

#### Ice Cream Sandwich Flavors

**Push Pop Flavors** 

Our ice cream sandwiches are made with Gunther's ice cream and the flavors are constantly changing seasonally.

Check our social media for weekly updates!