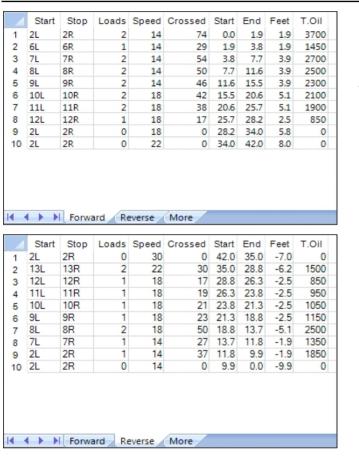

## 2023 North Carolina Pepsi Championships -**Sectionals**

42 Feet Oil Pattern Distance: **Reverse Brush Drop:** 37 Feet Oil Per Board: 50 uL **Forward Oil Total:** 17.5 mL **Reverse Oil Total:** 11.2 mL **Volume Oil Total:** 28.7 mL Forward Boards Crossed: 350 Boards **Reverse Boards Crossed:** 224 Boards **Total Boards Crossed:** 574 Boards