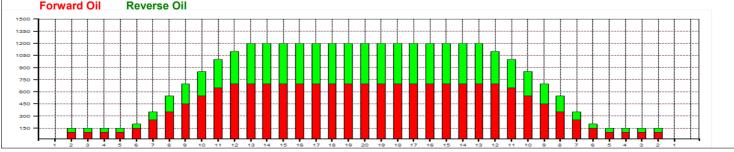

## 2023 North Carolina Pepsi Championships -**Sectionals**

42 Feet Oil Pattern Distance: **Reverse Brush Drop:** 37 Feet Oil Per Board: 50 uL **Forward Oil Total:** 17.5 mL **Reverse Oil Total:** 11.2 mL **Volume Oil Total:** 28.7 mL Forward Boards Crossed: 350 Boards **Reverse Boards Crossed:** 224 Boards **Total Boards Crossed:** 574 Boards

Conditioner:

Forward

Reverse

Combined

Buff

2023 North Carolina Pepsi Sectionals - Pla Mor Lanes, StatesvilleNorthside Lanes, Winston-SalemRainbow Lanes, ClaytonB&B Lanes, Fayetteville

| Item<br>Description     | 3L-7L:18L-18R<br>Outside Track:Middle | 8L-12L:18L-18R<br>Middle Track:Middle | 13L-17L:18L-18R<br>Inside Track:Middle | 18L-18R:17R-13R<br>MIddle: Inside Track |      | 18L-18R:7R-3R<br>Middle:Outside Track |
|-------------------------|---------------------------------------|---------------------------------------|----------------------------------------|-----------------------------------------|------|---------------------------------------|
| Track Zone Ratio        | 6                                     | 1.43                                  | 1                                      | 1                                       | 1.43 | 6                                     |
| Forward Oil Reverse Oil |                                       |                                       |                                        |                                         |      |                                       |
| 1350                    |                                       |                                       |                                        |                                         |      |                                       |