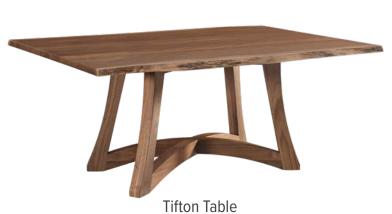

Fenmore Brown Maple, Wood Seats Only



Quarter-Sawn White Oak, Wood Seats Only



Brown Maple w/Live Edge, Wood Seats Only



Yorktown Brown Maple, Wood Seats Only



Emerson 24" Bar Chair



Belmont w/Meribeth Top 24" Dillon 24"
Brown Maple, Fabric or Leather from Heartland Fabrics Only

Brown Maple, Fabric or Leather from Heartland Fabrics Only



Brown Maple, 48" Round w/1 12" Leaf Only

Brown Maple, 48" Round w/1 12" Leaf Only

**Emerson Set** 



Brown Maple, 42" x 72" w/2 12" Self Store Leaves Only



Fenmore Set



Brown Maple w/Live Edge, 42" x 72" Solid Top Only



Tifton Set

## Quick Ship Details

All products shown on the Quick Ship pages are available unfinished, shipped to the Indiana finish shop of your choice in 5 days! Alternately, you can choose to have it finished at RH Yoder and get the complete finished product in 5 DAYS! Particular wood species, fabric and leather options must follow the specified information for each product offered.