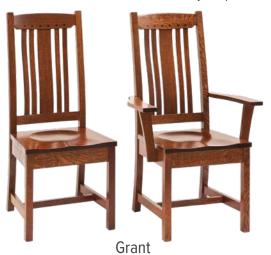

Fenmore Brown Maple, Wood Seats Only

Quarter-Sawn White Oak, Wood Seats Only

Brown Maple w/Live Edge, Wood Seats Only

Yorktown Brown Maple, Wood Seats Only

Emerson 24" Bar Chair

Belmont w/Meribeth Top 24" Dillon 24"
Brown Maple, Fabric or Leather from Heartland Fabrics Only