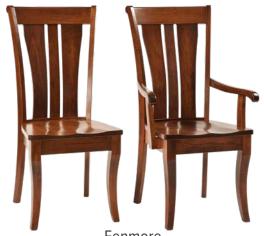

Fenmore Brown Maple, Wood Seats Only

Quarter-Sawn White Oak, Wood Seats Only

Brown Maple w/Live Edge, Wood Seats Only

Yorktown Brown Maple, Wood Seats Only

Emerson 24" Bar Chair

Belmont w/Meribeth Top 24" Dillon 24"
Brown Maple, Fabric or Leather from Heartland Fabrics Only