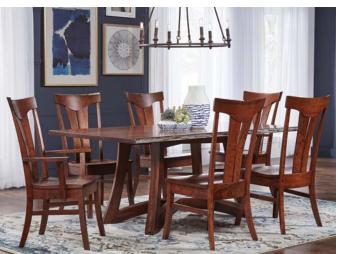

Fenmore Brown Maple, Wood Seats Only



Quarter-Sawn White Oak, Wood Seats Only



Brown Maple w/Live Edge, Wood Seats Only



Yorktown Brown Maple, Wood Seats Only



Emerson 24" Bar Chair



Belmont w/Meribeth Top 24" Dillon 24"
Brown Maple, Fabric or Leather from Heartland Fabrics Only

Brown Maple, Fabric or Leather from Heartland Fabrics Only



Brown Maple, 48" Round w/1 12" Leaf Only

Brown Maple, 48" Round w/1 12" Leaf Only

**Emerson Set** 



Brown Maple, 42" x 72" w/2 12" Self Store Leaves Only



Fenmore Set



Brown Maple w/Live Edge, 42" x 72" Solid Top Only



Tifton Set

## Quick Ship Details

All products shown on the Quick Ship pages are available unfinished, shipped to the Indiana finish shop of your choice in 5 days! Alternately, you can choose to have it finished at RH Yoder and get the complete finished product in 5 DAYS! Particular wood species, fabric and leather options must follow the specified information for each product offered.