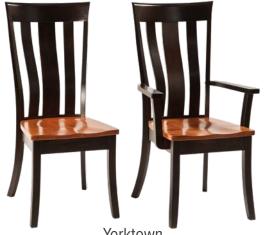

Fenmore Brown Maple, Wood Seats Only

Quarter-Sawn White Oak, Wood Seats Only

Brown Maple w/Live Edge, Wood Seats Only

Yorktown Brown Maple, Wood Seats Only

Emerson 24" Bar Chair

Belmont w/Meribeth Top 24" Dillon 24"
Brown Maple, Fabric or Leather from Heartland Fabrics Only