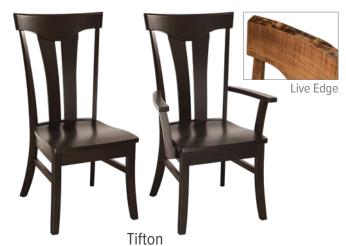

Fenmore Brown Maple, Wood Seats Only



Quarter-Sawn White Oak, Wood Seats Only



Brown Maple w/Live Edge, Wood Seats Only



Yorktown Brown Maple, Wood Seats Only



Emerson 24" Bar Chair



Belmont w/Meribeth Top 24" Dillon 24"
Brown Maple, Fabric or Leather from Heartland Fabrics Only

Brown Maple, Fabric or Leather from Heartland Fabrics Only



Brown Maple, 48" Round w/1 12" Leaf Only

Brown Maple, 48" Round w/1 12" Leaf Only

**Emerson Set** 



Brown Maple, 42" x 72" w/2 12" Self Store Leaves Only



Fenmore Set



Brown Maple w/Live Edge, 42" x 72" Solid Top Only



Tifton Set

## Quick Ship Details

All products shown on the Quick Ship pages are available unfinished, shipped to the Indiana finish shop of your choice in 5 days! Alternately, you can choose to have it finished at RH Yoder and get the complete finished product in 5 DAYS! Particular wood species,