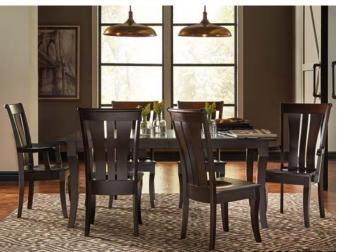

Fenmore Brown Maple, Wood Seats Only

Quarter-Sawn White Oak, Wood Seats Only

Brown Maple w/Live Edge, Wood Seats Only

Yorktown Brown Maple, Wood Seats Only

Emerson 24" Bar Chair

Belmont w/Meribeth Top 24" Dillon 24"
Brown Maple, Fabric or Leather from Heartland Fabrics Only

Brown Maple, Fabric or Leather from Heartland Fabrics Only

Brown Maple, 48" Round w/1 12" Leaf Only

Brown Maple, 48" Round w/1 12" Leaf Only

**Emerson Set** 

Brown Maple, 42" x 72" w/2 12" Self Store Leaves Only