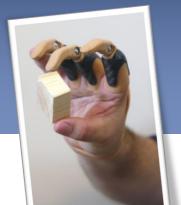

## Partial M-Fingers

Product descriptor

The Partial M-Fingers were designed for someone missing a portion of their finger. A custom molded, high strength carbon fiber socket can be constructed to provide the user with a custom fitted socket to provide optimum comfort and stability to control the Partial M-Fingers. The Partial M-Fingers are controlled by motion in the remaining finger so the user has direct control of speed and placement of the fingertip. This will allow for precise and rapid grasping of objects.