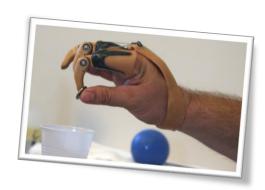

## Partial M-Fingers

Product descriptor

The Partial M-Fingers were designed for someone missing a portion of their finger. A custom molded, high strength carbon fiber socket can be constructed to provide the user with a custom fitted socket to provide optimum comfort and stability to control the Partial M-Fingers. The Partial M-Fingers are controlled by motion in the remaining finger so the user has direct control of speed and placement of the fingertip. This will allow for precise and rapid grasping of objects.