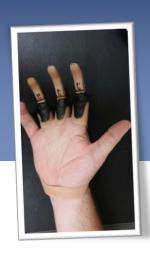

## Partial M-Fingers

Product descriptor

The Partial M-Fingers were designed for someone missing a portion of their finger. A custom molded, high strength carbon fiber socket can be constructed to provide the user with a custom fitted socket to provide optimum comfort and stability to control the Partial M-Fingers. The Partial M-Fingers are controlled by motion in the remaining finger so the user has direct control of speed and placement of the fingertip. This will allow for precise and rapid grasping of objects.