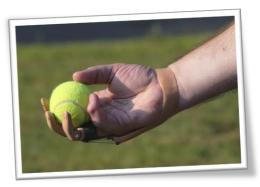

## Partial M-Fingers

Product descriptor

The Partial M-Fingers were designed for someone missing a portion of their finger. A custom molded, high strength carbon fiber socket can be constructed to provide the user with a custom fitted socket to provide optimum comfort and stability to control the Partial M-Fingers. The Partial M-Fingers are controlled by motion in the remaining finger so the user has direct control of speed and placement of the fingertip. This will allow for precise and rapid grasping of objects.