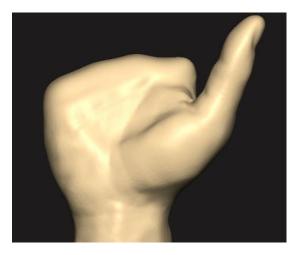

## **Titan Flex justification**

The Titan Flex is designed for someone missing 1-4 fingers at the level of the MCP joint or proximal. The Titan Flex is a heavy-duty finger option that offers a spring-loaded flexion feature so the user can automatically grasp onto objects without the use of their sound side. The fingers are connected to a cable mechanism that unlocks the fingers with wrist flexion. The Titan Flex is a 4-bar linkage design so the distal finger segment moves in symmetry when the proximal segment moves. Once the optimal finger position is determined the user can extend their wrist to re-engage the fingers into a locked position to provide a secure grasp onto the object being held. The fingers come pre-assembled with the cables connected to the Direct connect mechanism which allows all of the fingers to activate at the same time.