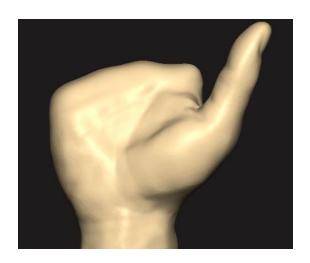

## **Titan Flex justification**

The Titan Flex is designed for someone missing 1-4 fingers at the level of the MCP joint or proximal. The Titan Flex is a heavy-duty finger option that offers a spring-loaded flexion feature so the user can automatically grasp onto objects without the use of their sound side. The fingers are connected to a cable mechanism that unlocks the fingers with wrist flexion. The Titan Flex is a 4-bar linkage design so the distal finger segment moves in symmetry when the proximal segment moves. Once the optimal finger position is determined the user can extend their wrist to re-engage the fingers into a locked position to provide a secure grasp onto the object being held. The fingers come pre-assembled with the cables connected to the Direct connect mechanism which allows all of the fingers to activate at the same time.