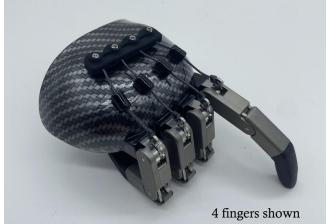

## **Titan Flex justification**

The Titan Flex is designed for someone missing 1-4 fingers at the level of the MCP joint or proximal. The Titan Flex is a heavy-duty finger option that offers a spring-loaded flexion feature so the user can automatically grasp onto objects without the use of their sound side. The fingers are connected to a cable mechanism that unlocks the fingers with wrist flexion. The Titan Flex is a 4-bar linkage design so the distal finger segment moves in symmetry when the proximal segment moves. Once the optimal finger position is determined the user can extend their wrist to re-engage the fingers into a locked position to provide a secure grasp onto the object being held. The fingers come pre-assembled with the cables connected to the Direct connect mechanism which allows all of the fingers to activate at the same time.