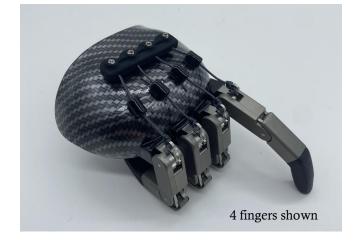

## **Titan Flex justification**

The Titan Flex is designed for someone missing 1-4 fingers at the level of the MCP joint or proximal. The Titan Flex is a heavy-duty finger option that offers a spring-loaded flexion feature so the user can automatically grasp onto objects without the use of their sound side. The fingers are connected to a cable mechanism that unlocks the fingers with wrist flexion. The Titan Flex is a 4-bar linkage design so the distal finger segment moves in symmetry when the proximal segment moves. Once the optimal finger position is determined the user can extend their wrist to re-engage the fingers into a locked position to provide a secure grasp onto the object being held. The fingers come pre-assembled with the cables connected to the Direct connect mechanism which allows all of the fingers to activate at the same time.