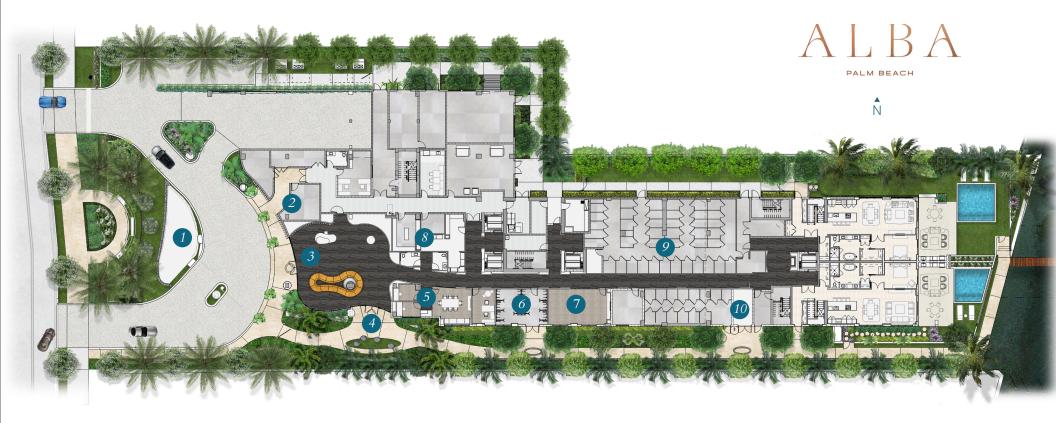

## Lobby Level

- 1 Security & Guard House
- 2 Valet
- 3 Lobby Reception
- 4 Garden Path Access to Resident Dock
- 5 Private Offices & Conference Room

- 6 Bicycle Storage
- 7 Multi-Sport Simulator & Screening Room
- 8 Mailroom & Package Room
- 9 Resident Storage Spaces
- Water Toys Storage