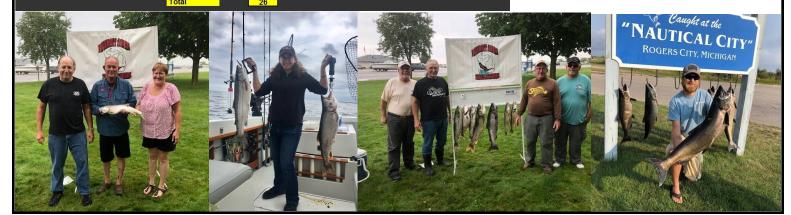

### NAME ADDRESS CITY, STATE, ZIP

BOAT NAME

E-MAIL ADDRESS

HOME PHONE

Page 2

On August 25<sup>th</sup> our DAS skippers wrapped up the 2018 trolling season in Rogers City. It had been a number of years since the club visited this port. While salmon plants have been curtailed in southern Lake Huron, Northern Lake Huron appears to be making a resurgence. The water is cool and clean with unique bottom structure that holds fish. The DNR still operates a weir in the nearby Swan River and the lure of returning salmon proved irresistible for eight of our skippers and their crews.

In Rogers City you don't have to travel very far once you leave the break wall to be on fish. The bottom begins to drop off not far from shore. Swan Bay is several miles south of the harbor and attracts a good number of boats. If you want to avoid the crowd, 40 Mile Pointe and Hammond Bay are ten miles or so to the north. Presque Isle is the next port south of town and Swan Bay.

The marina and facilities are superb. The boat launch and fish cleaning station are immediately adjacent to the modern marina which features floating docks, a chandlery, laundry, and fuel. The city maintains a park next to the marina, complete with an outdoor pavilion that hosted a brass band Saturday evening. The friendly staff assigned our club boats on the same pier, and they even moved picnic tables for us under the pavilion to ensure we stayed dry while we picnicked at the weigh-in. A big blow midweek had scattered fish and made catching a challenge.

Several boats that arrived early were able to locate fish nearby, on Friday. Most of our boats weighed fish, but the kings had moved out and proved elusive on Saturday.

Three hours into a wet fishing period, we suspended fishing while waiting for nearby thunderstorms to pass. We made it back to the marina just in the nick of time as the nearby thunder and lightning was quite intense. After a two hour break, we headed back out at 11:00AM and fished until 1:00PM. We managed to stay dry during the final two-hour fishing period and headed to the band pavilion for a baked chicken dinner and the weigh-in. It turned out that it wasn't done raining just yet. When we started putting fish on the scale the rain started falling again, and grew more intense as the day progressed. Seven boats weighed fish, and boats that fished on Sunday, managed to get some nice kings.