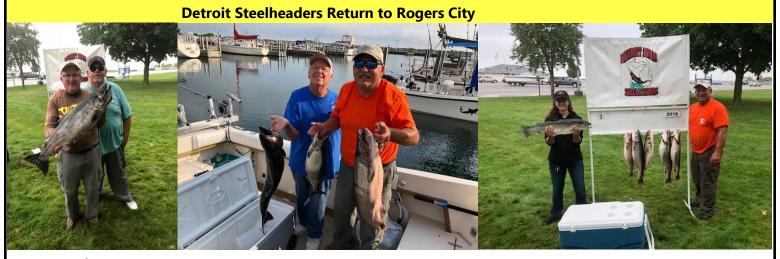

### NAME ADDRESS CITY, STATE, ZIP

BOAT NAME

E-MAIL ADDRESS

HOME PHONE

Page 2

On August 25<sup>th</sup> our DAS skippers wrapped up the 2018 trolling season in Rogers City. It had been a number of years since the club visited this port. While salmon plants have been curtailed in southern Lake Huron, Northern Lake Huron appears to be making a resurgence. The water is cool and clean with unique bottom structure that holds fish. The DNR still operates a weir in the nearby Swan River and the lure of returning salmon proved irresistible for eight of our skippers and their crews.

In Rogers City you don't have to travel very far once you leave the break wall to be on fish. The bottom begins to drop off not far from shore. Swan Bay is several miles south of the harbor and attracts a good number of boats. If you want to avoid the crowd, 40 Mile Pointe and Hammond Bay are ten miles or so to the north. Presque Isle is the next port south of town and Swan Bay.

The marina and facilities are superb. The boat launch and fish cleaning station are immediately adjacent to the modern marina which features floating docks, a chandlery, laundry, and fuel. The city maintains a park next to the marina, complete with an outdoor pavilion that hosted a brass band Saturday evening. The friendly staff assigned our club boats on the same pier, and they even moved picnic tables for us under the pavilion to ensure we stayed dry while we picnicked at the weigh-in. A big blow midweek had scattered fish and made catching a challenge.

Several boats that arrived early were able to locate fish nearby, on Friday. Most of our boats weighed fish, but the kings had moved out and proved elusive on Saturday.

Three hours into a wet fishing period, we suspended fishing while waiting for nearby thunderstorms to pass. We made it back to the marina just in the nick of time as the nearby thunder and lightning was quite intense. After a two hour break, we headed back out at 11:00AM and fished until 1:00PM. We managed to stay dry during the final two-hour fishing period and headed to the band pavilion for a baked chicken dinner and the weigh-in. It turned out that it wasn't done raining just yet. When we started putting fish on the scale the rain started falling again, and grew more intense as the day progressed. Seven boats weighed fish, and boats that fished on Sunday, managed to get some nice kings.