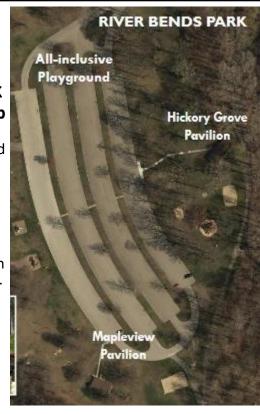

## 6:00 PM at the River Bends Park 5700 22 Mile Rd, Shelby Charter Township

Use the 22 Mile Road entrance between Ryan and Shelby Roads. We'll be at the pavilion towards the back, as you enter the park. As with all gatherings masks and social distancing will be observed.

Please note the 6:00PM start time and new location. The September meeting will he held at the Mapleview Pavilion. It's at the far end of the parking lot.

The September meeting will start 6 PM at the Mapleview pavilion at Riverbends Park in Shelby Twp. The Mapleview pavilion is towards the rear of the Riverbends parking lot. The park closes at dusk, and the early meeting time should allow us to wrap around sunset.