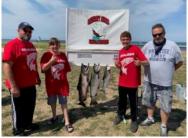

## **Sterling Perch Outing Results**

We had a good turnout of 23 people for the perch outing. The day began with 2-3 foot rollers that made it very slow going at first. We fished the rough water until 11 o'clock, the lake flattened out a bit after that. Not many fish were being caught, so Bob Paradise and I started moving to find fish. Mike Paradise and Jay Gilliam told us there were a large number of boats to the south near the dumping grounds in 20ft of water. We moved there and we started catching fish one right after another, even some doubles. Bob had a little set up with a tiny silver feather which was doing

good. I was frustrated with my perch spread with red bead as it was not producing. I switched to a white bead perch spread and I was catching a lot of fish. We told Blaise and his crew and Tom Gorguze and his crew where we were and they came and caught fish too! Fishing lines were pulled at 1PM so we could back for the 2 o'clock weigh in.

Congratulations to Kurt Nofz for winning
Big Fish and First Place in the tournament! Kurt generously donated half of his winnings to the Club. I
want to thank everyone for participating. Hope to see you at the next outing on September 26 in Manistee!