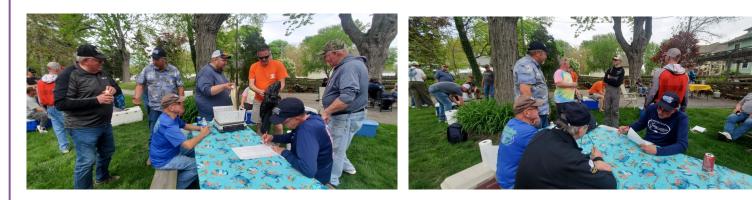

This is Anna Kulpa's excellent report on the May 13 Algonac Walleye outing:

Detroit Area Steelheaders AOTY Outing Algonac St. Clair River 5 Best Walleye. On Saturday May 13, 42 DAS members made their way to the Algonac DNR boat launch and headed out on the river in search of walleye. The morning was a bit chillier and windier than expected with some cloud cover. DAS members fished all over the St. Clair River from south of the launch all the way to Marysville on the U.S. and Canadian side. Fishing was a bit difficult, a lot of the fish were small and not in the areas as expected to be. Although some members were able to find fish and of quality size. Eventually the warm sun came out at the end of the outing making it a beautiful day. First place, went to Mark Wyrick, Second place, Anna Kulpa, and Third, Andrew Stockton. 1st Big Fish went to Mark Kala, 2nd Big Fish went to Bob Kzionzek, and third Big Fish Went to Anna Kulpa. A Big thank you to Tom Gorguze and his wife for hosting the outing at their home and providing a wonderful perch and walleye fish fry with all the extras. Thank you to all DAS members who fished the outing and making memories doing what we love to do See you all at the next AOTY Outing on June 10 in St. Clair on the St. Clair River for Walleye. FISH ON

# Algonac AOTY Walleye Outing