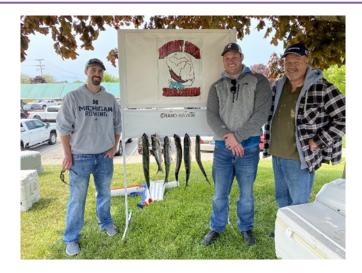

ut. All caught fish! Wonder came in first place with 10 fish. They also had the big king at 15.05 lbs. Equilizer came in second with 9 fish. Sloppy Joe caught 10 and came in third. Silent Majority caught 10, in fourth. Lake Buzzard caught 7, in fifth. Vicki's Secret came in sixth with 4 fish. They also had the big laker at 7.10 lbs. Rangy Lil came in seventh with 6 fish. Miss Adventure caught 4 and came in eighth place. They won the steelhead portion of the big fish pool by lottery because no steelhead were caught. Hardtop & Tails came nineth, but we were happy just to catch 5 fish.

All in all, it was a good weekend. Thanks to all the boaters that participated. Jim Zanke – Port Captain

# **Grand Haven SOTY Tournament Pictures**













## **Grand Haven SOTY Tournament Pictures**













## Harbor Beach 6/3/2023

What a beautiful morning we had at Harbor Beach this year. Not too cold, not too hot, no bugs to speak of, and one footers to start out with. The seas did build a little as the day progressed, but since most if not all the boats fished north, the ride back to port was no problem as the wind was out of east northeast.

Not sure what a Lake Huron Grand Slam is but the Lake Michigan version is when you catch a King, Coho, Laker, Steelhead and a Brown. For this tournament, (as a club), we were just short a Brown Trout of getting what I'll coin as getting a Super Grand Slam. Weighed in were a King, three Cohos, three Atlantics, five Steelhead and lots of Lakers. Many Pink Salmon were also caught that didn't weigh.

For us, we started out off of Port Hope in a