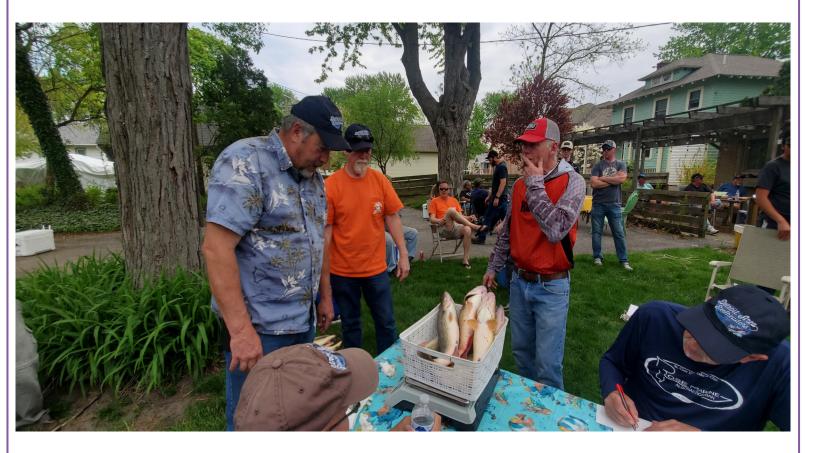

This is Anna Kulpa's excellent report on the May 13 Algonac Walleye outing:

Detroit Area Steelheaders AOTY Outing Algonac St. Clair River 5 Best Walleye. On Saturday May 13, 42 DAS members made their way to the Algonac DNR boat launch and headed out on the river in search of walleye. The morning was a bit chillier and windier than expected with some cloud cover. DAS members fished all over the St. Clair River from south of the launch all the way to Marysville on the U.S. and Canadian side. Fishing was a bit difficult, a lot of the fish were small and not in the areas as expected to be. Although some members were able to find fish and of quality size. Eventually the warm sun came out at the end of the outing making it a beautiful day. First place, went to Mark Wyrick, Second place, Anna Kulpa, and Third, Andrew Stockton. 1st Big Fish went to Mark Kala, 2nd Big Fish went to Bob Kzionzek, and third Big Fish Went to Anna Kulpa. A Big thank you to Tom Gorguze and his wife for hosting the outing at their home and providing a wonderful perch and walleye fish fry with all the extras. Thank you to all DAS members who fished the outing and making memories doing what we love to do See you all at the next AOTY Outing on June 10 in St. Clair on the St. Clair River for Walleye. FISH ON

# Algonac AOTY Walleye Outing