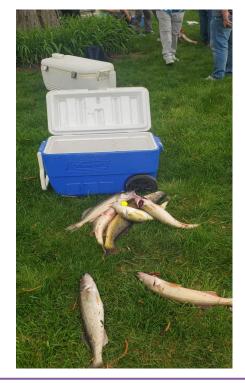

This is Anna Kulpa's excellent report on the May 13 Algonac Walleye outing:

Detroit Area Steelheaders AOTY Outing Algonac St. Clair River 5 Best Walleye. On Saturday May 13, 42 DAS members made their way to the Algonac DNR boat launch and headed out on the river in search of walleye. The morning was a bit chillier and windier than expected with some cloud cover. DAS members fished all over the St. Clair River from south of the launch all the way to Marysville on the U.S. and Canadian side. Fishing was a bit difficult, a lot of the fish were small and not in the areas as expected to be. Although some members were able to find fish and of quality size. Eventually the warm sun came out at the end of the outing making it a beautiful day. First place, went to Mark Wyrick, Second place, Anna Kulpa, and Third, Andrew Stockton. 1st Big Fish went to Mark Kala, 2nd Big Fish went to Bob Kzionzek, and third Big Fish Went to Anna Kulpa. A Big thank you to Tom Gorguze and his wife for hosting the outing at their home and providing a wonderful perch and walleye fish fry with all the extras. Thank you to all DAS members who fished the outing and making memories doing what we love to do See you all at the next AOTY Outing on June 10 in St. Clair on the St. Clair River for Walleye. FISH ON