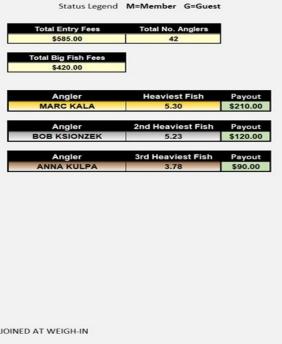

This is Anna Kulpa's excellent report on the May 13 Algonac Walleye outing:

Detroit Area Steelheaders AOTY Outing Algonac St. Clair River 5 Best Walleye. On Saturday May 13, 42 DAS members made their way to the Algonac DNR boat launch and headed out on the river in search of walleye. The morning was a bit chillier and windier than expected with some cloud cover. DAS members fished all over the St. Clair River from south of the launch all the way to Marysville on the U.S. and Canadian side. Fishing was a bit difficult, a lot of the fish were small and not in the areas as expected to be. Although some members were able to find fish and of quality size. Eventually the warm sun came out at the end of the outing making it a beautiful day. First place, went to Mark Wyrick, Second place, Anna Kulpa, and Third, Andrew Stockton. 1st Big Fish went to Mark Kala, 2nd Big Fish went to Bob Kzionzek, and third Big Fish Went to Anna Kulpa. A Big thank you to Tom Gorguze and his wife for hosting the outing at their home and providing a wonderful perch and walleye fish fry with all the extras. Thank you to all DAS members who fished the outing and making memories doing what we love to do See you all at the next AOTY Outing on June 10 in St. Clair on the St. Clair River for Walleye. FISH ON