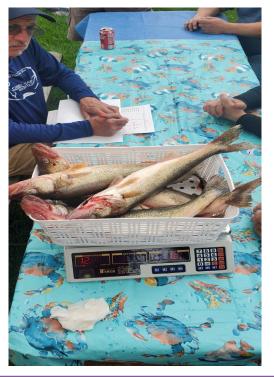

This is Anna Kulpa's excellent report on the May 13 Algonac Walleye outing:

Detroit Area Steelheaders AOTY Outing Algonac St. Clair River 5 Best Walleye. On Saturday May 13, 42 DAS members made their way to the Algonac DNR boat launch and headed out on the river in search of walleye. The morning was a bit chillier and windier than expected with some cloud cover. DAS members fished all over the St. Clair River from south of the launch all the way to Marysville on the U.S. and Canadian side. Fishing was a bit difficult, a lot of the fish were small and not in the areas as expected to be. Although some members were able to find fish and of quality size. Eventually the warm sun came out at the end of the outing making it a beautiful day. First place, went to Mark Wyrick, Second place, Anna Kulpa, and Third, Andrew Stockton. 1st Big Fish went to Mark Kala, 2nd Big Fish went to Bob Kzionzek, and third Big Fish Went to Anna Kulpa. A Big thank you to Tom Gorguze and his wife for hosting the outing at their home and providing a wonderful perch and walleye fish fry with all the extras. Thank you to all DAS members who fished the outing and making memories doing what we love to do See you all at the next AOTY Outing on June 10 in St. Clair on the St. Clair River for Walleye. FISH ON