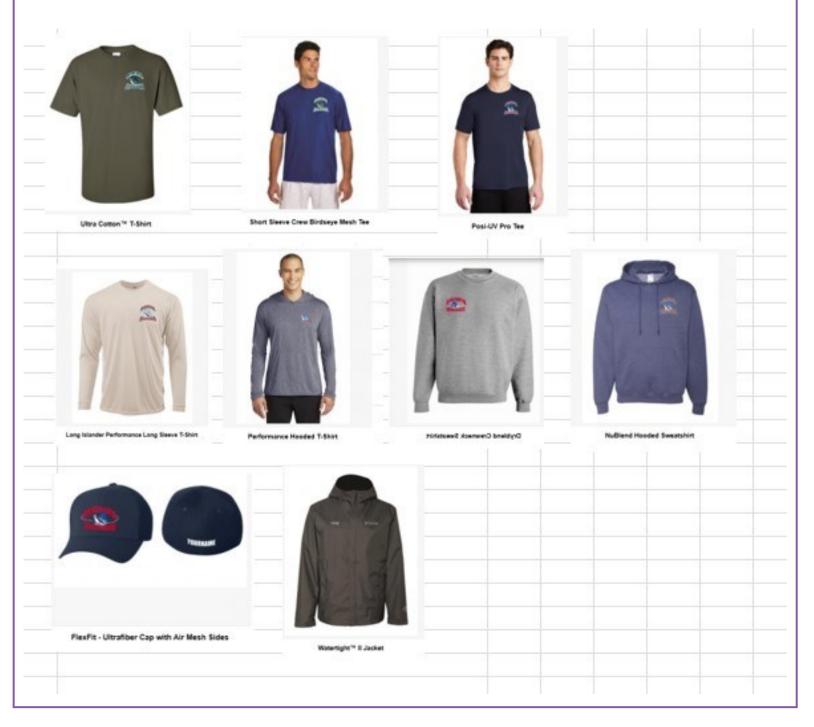

r Outing July 15 Au Gres (Walleye)

# The Au Gres outing will be on July 15th. Walleys only.

Start time will be at 6:00 am. Pull lines at 1:00 pm . Weigh in will be at 2:00 pm at the fish cleaning station on Water Street South of the river next to a water park . Look for the big gray building . If the parking lot is full you can park on Water Street.

\$15 for registration and \$10 for optional big fish pool. Please call Gary by Wednesday before the outing at 586-291-1290.

The M-65 Bait Shop will be open at 0530 on the day of our outing. The address is 302 S Main Street. They have everything you need.

The 2023 DAS on-line store is still a work in progress but below is a preview of the items under consideration. There also may be travel cups and mugs as additional selections available.



## Pg 13 Consent Decree Information as forwarded to DAS by our LMCFAC representative Mark Williams. This information has previously been available on our Web site and through e-mail blast

# **Consent Decree Update**

Back-to-back court dates scheduled for this month could determine whether a proposed consent decree between the state, feds, and five sovereign tribes will cause drastic impacts to parts of our Great Lakes fishery.

An existing Great Lakes Consent Decree signed in 2000 governs fishing regulations in certain waters of lakes Michigan and Huron from Grand Haven north around the tip of the mitt to Alpena and most of eastern Lake Superior. The 2000 decree balanced recreational and Tribal commercial fishing of lake trout and whitefish through a zonal approach. That decree was set