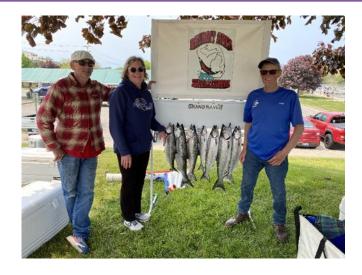

out. All caught fish! Wonder came in first place with 10 fish. They also had the big king at 15.05 lbs. Equilizer came in second with 9 fish. Sloppy Joe caught 10 and came in third. Silent Majority caught 10, in fourth. Lake Buzzard caught 7, in fifth. Vicki's Secret came in sixth with 4 fish. They also had the big laker at 7.10 lbs. Rangy Lil came in seventh with 6 fish. Miss Adventure caught 4 and came in eighth place. They won the steelhead portion of the big fish pool by lottery because no steelhead were caught. Hardtop & Tails came nineth, but we were happy just to catch 5 fish.

All in all, it was a good weekend. Thanks to all the boaters that participated. Jim Zanke – Port Captain

# **Grand Haven SOTY Tournament Pictures**













## **Grand Haven SOTY Tournament Pictures**













## Harbor Beach 6/3/2023

What a beautiful morning we had at Harbor Beach this year. Not too cold, not too hot, no bugs to speak of, and one footers to start out with. The seas did build a little as the day progressed, but since most if not all the boats fished north, the ride back to port was no problem as the wind was out of east northeast.

Not sure what a Lake Huron Grand Slam is but the Lake Michigan version is when you catch a King, Coho, Laker, Steelhead and a Brown. For this tournament, (as a club), we were just short a Brown Trout of getting what I'll coin as getting a Super Grand Slam. Weighed in were a King, three Cohos, three Atlantics, five Steelhead and lots of Lakers. Many Pink Salmon were also caught that didn't weigh.

For us, we started out off of Port Hope in