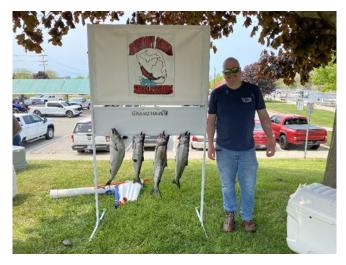

. All caught fish! Wonder came in first place with 10 fish. They also had the big king at 15.05 lbs. Equilizer came in second with 9 fish. Sloppy Joe caught 10 and came in third. Silent Majority caught 10, in fourth. Lake Buzzard caught 7, in fifth. Vicki's Secret came in sixth with 4 fish. They also had the big laker at 7.10 lbs. Rangy Lil came in seventh with 6 fish. Miss Adventure caught 4 and came in eighth place. They won the steelhead portion of the big fish pool by lottery because no steelhead were caught. Hardtop & Tails came nineth, but we were happy just to catch 5 fish.

All in all, it was a good weekend. Thanks to all the boaters that participated. Jim Zanke – Port Captain

# **Grand Haven SOTY Tournament Pictures**













## **Grand Haven SOTY Tournament Pictures**













## Harbor Beach 6/3/2023

What a beautiful morning we had at Harbor Beach this year. Not too cold, not too hot, no bugs to speak of, and one footers to start out with. The seas did build a little as the day progressed, but since most if not all the boats fished north, the ride back to port was no problem as the wind was out of east northeast.

Not sure what a Lake Huron Grand Slam is but the Lake Michigan version is when you catch a King, Coho, Laker, Steelhead and a Brown. For this tournament, (as a club), we were just short a Brown Trout of getting what I'll coin as getting a Super Grand Slam. Weighed in were a King, three Cohos, three Atlantics, five Steelhead and lots of Lakers. Many Pink Salmon were also caught that didn't weigh.

For us, we started out off of Port Hope in abo