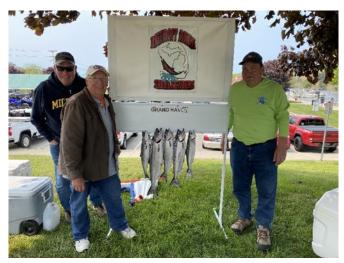

All caught fish! Wonder came in first place with 10 fish. They also had the big king at 15.05 lbs. Equilizer came in second with 9 fish. Sloppy Joe caught 10 and came in third. Silent Majority caught 10, in fourth. Lake Buzzard caught 7, in fifth. Vicki's Secret came in sixth with 4 fish. They also had the big laker at 7.10 lbs. Rangy Lil came in seventh with 6 fish. Miss Adventure caught 4 and came in eighth place. They won the steelhead portion of the big fish pool by lottery because no steelhead were caught. Hardtop & Tails came nineth, but we were happy just to catch 5 fish.

All in all, it was a good weekend. Thanks to all the boaters that participated. Jim Zanke – Port Captain

# **Grand Haven SOTY Tournament Pictures**













## **Grand Haven SOTY Tournament Pictures**













## Harbor Beach 6/3/2023

What a beautiful morning we had at Harbor Beach this year. Not too cold, not too hot, no bugs to speak of, and one footers to start out with. The seas did build a little as the day progressed, but since most if not all the boats fished north, the ride back to port was no problem as the wind was out of east northeast.

Not sure what a Lake Huron Grand Slam is but the Lake Michigan version is when you catch a King, Coho, Laker, Steelhead and a Brown. For this tournament, (as a club), we were just short a Brown Trout of getting what I'll coin as getting a Super Grand Slam. Weighed in were a King, three Cohos, three Atlantics, five Steelhead and lots of Lakers. Many Pink Salmon were also caught that didn't weigh.

For us, we started out off of Port Hope in about