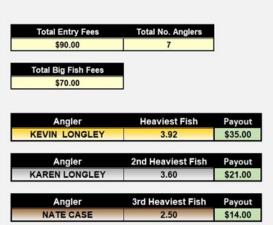

## Pg 3 Angler of the Year Outing Saturday, July 15 AuGres (Walleye)

|   | AOTY Au Gre     | es Lake    | Huron        | Outing     | (Walley   | e) - Su    | n. Jul 16  | , 2023   | 3     |
|---|-----------------|------------|--------------|------------|-----------|------------|------------|----------|-------|
|   | Angler's Name 💌 | Entry Fe - | Big Fish F - | 5 Tot We - | Qty Fsh - | Fish Pts 👻 | Heaviest 🕶 | Tot Pl - | Place |
| 1 | NATE CASE JR    |            | \$10.00      | 5.12       | 5         | 25         | 0.00       | 30.12    | 1     |
| 2 | KEVIN LONGLEY   | \$15.00    | \$10.00      | 6.55       | 3         | 15         | 3.92       | 21.55    | 2     |
| 3 | NATE CASE       | \$15.00    | \$10.00      | 6.37       | 3         | 15         | 2.50       | 21.37    | 3     |
| 4 | KAREN LONGLEY   | \$15.00    | \$10.00      | 5.62       | 2         | 10         | 3.60       | 15.62    | 4     |
| 5 | DANIEL CHISHOLM | \$15.00    | \$10.00      | 3.22       | 2         | 10         | 0.00       | 13.22    | 5     |
| 6 | GARY GROSS      | \$15.00    | \$10.00      | 2.90       | 2         | 10         | 0.00       | 12.90    | 6     |
| 7 | CHRIS CASE      | \$15.00    | \$10.00      | 0.00       | 0         | 0          | 0.00       | 0.00     | 7     |
| 7 |                 |            |              |            |           | 0          | 0.00       | 0.00     | 7     |
| 7 |                 |            |              |            | 0         | 0          | 0.00       | 0.00     | 7     |
| 7 |                 |            |              |            |           | 0          | 0.00       | 0.00     | 7     |
| 7 |                 |            |              |            | 1         | 0          | 0.00       | 0.00     | 7     |
| 7 |                 |            |              |            |           | 0          | 0.00       | 0.00     | 7     |
| 7 |                 |            |              |            |           | 0          | 0.00       | 0.00     | 7     |
| 7 |                 |            |              |            |           | 0          | 0.00       | 0.00     | 7     |
| 7 |                 |            |              |            |           | 0          | 0.00       | 0.00     | 7     |
| 7 |                 |            |              |            |           | 0          | 0.00       | 0.00     | 7     |

The AuGres outing was delayed until Sunday because of unpredictable weather. The fish were scattered and hard to find but the outing was a success and concluded with a great lunch and fine companionship. Thank you Gary Gross for championing a fun outing in AuGres.