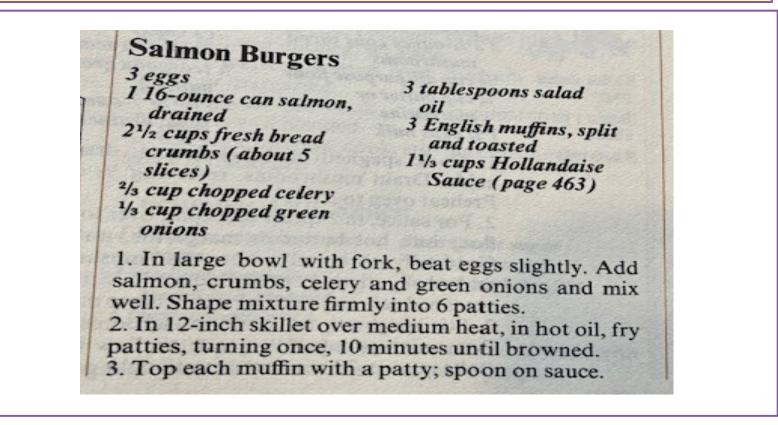

| 0         | 1            | Brown      | 0.00           |                    |        |              |
|                 | Totals            | 21      | 56             | 42              | 90           | 20       | 41        | 30        | 300          | Atlantic   | 3.90           | Vicki's Seacret    |        | Harbor Beach |
|                 |                   |         |                |                 |              |          |           |           |              | Pink       | 1.85           | Lake Buzzard       |        | Presque Isle |

Congratulations to Nate Case & his crew on the "Equalizer" for the 2023

DAS Skipper of the Year (SOTY) Honor!

Award Presentations will be at the Annual Meeting/Christmas Party in Dec. at Club 54.

## **Change of Pace - Salmon Burgers**



Pg 8

## Lake Huron Citizens Advisory Board August 8, 2023

The meeting was held at Jay's sporting good in Clare, with a variety of topics to be covered. We started with the walleye survey of the Saginaw bay, it shows that the current population of the bay of 2 year old and older is estimated at 10.5 million walleye. That's a number they would like to see come down drastically. The problem is the recreational angler is only catching 200,000 fish annually. At that rate we will never get control of the walleye population. Let alone help the perch population get back to a sustainable number. It will never happen at this rate.

The DNR has no plan for perch at this time. Other than let the walleye feed on them. In years past they have closed spawning seasons so that a species would not get c