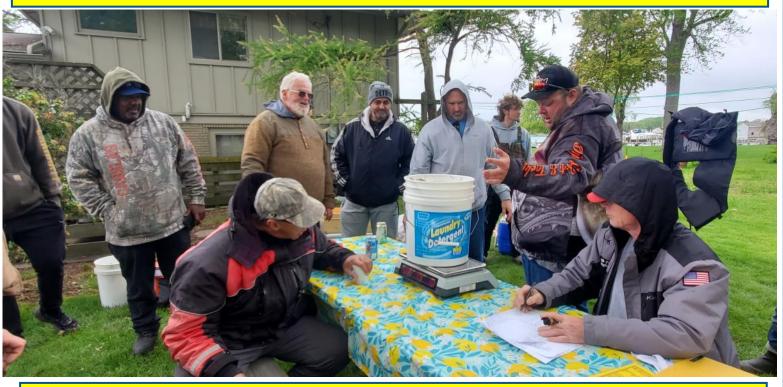

#### DAS AOTY Outing May 11, 2024 St Clair River Algonac Walleye

Sometimes the pictures tell the story better than any dialog can hope to. This is one of the clubs most well attended and successful AOTY outings each year and a huge "thank you" shout out goes to Tom and Diane Gorguze for putting up with us at their home on the St Clair River in Algonac. There is no doubt this is a lot of work and even though club members help out, the major lifting for the event falls on Tom and Diane. Thank you, your hospitality is appreciated! Thank's also to those members who organized, donated, cooked, cleaned up, and in any way helped out. The pictures tell the story, the results and another one of Anna's great reports are at the end.

#### AOTY May 11 Continued From Pg 3

AOTY May 11, 2024 (Anna's report)

On Saturday May 11, Detroit Area Steelheaders held the AOTY Outing in Algonac on the St. Clair River for 5 Best Walleye Start time was 6am, and the dark clouds full of rain were starting to roll in. 35 anglers set out in boats and headed upstream and downstream from Algonac. A slight sprinkle started as boats scattered to their fishing spots. In the horizon you could see a hint of of the bright orange sun coming up and hiding behind the clouds. The early morning and into mid morning was cold, windy, cloudy, and what started as a sprinkle turned into steady rain until about 9am. The fish bite was definitely not lite, between 1 to 3 fish caught per pass. Most participants caught their limit, although a few struggled finding fish along the river. Towards the late morning there was a light rain that didn't last very long and the sun started to peak out thru the clouds.

Weigh In was at 1:30 and held at Diane and Tom Gorguze's home in Algonac. Verall participant placings 1st place goes to Mike Paradise at 15.21lbs, 2nd place Rob Pinskey at 14.66lbs, 3rd place Mark Paradise at 14.20lbs. Club member placing overall towards angler points, 1st place Rob Pinskey at 14.66lbs, 2nd place Mark Paradise at 14.30lbs, 3rd place Bob Feisel at 12.95lbs. Big Fish 1st place goes to Dan Titus at 4.98lbs, 2nd Big Fish to Anna Kulpa at 4.10lbs, and 3rd Big Fish to Aaron Whitten at 4.09lbs. Lunch was held at Diane and Tom Gorguze's home with perch and walleye donations from club members for a big fish fry that members helped fry. Along with french fries, coleslaw, potato salad, and variety of desserts. A Big Thank You to Diane and Tom Gorguze for hosting the outing and their hospitality for allowing us to all gather together for such an amazing outing most favored by DAS members. Thank you to all Detroit Area Steelheaders and guests who attended so we can continue making memories and doing what we all love to do best. See you all at the next AOTY Outing in Saint Clair on the St. Clair River on Saturday June 1. FISH ON!!