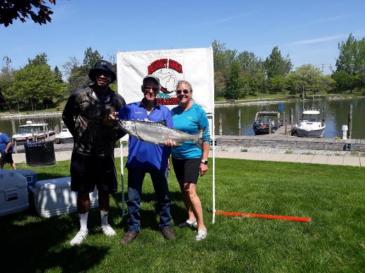

## AOTY June 1 St. Clair River, St. Clair (Anna's Report)

On Saturday June 1st, Detroit Area Steelheaders had their AOTY Outing on the St. Clair River out of St. Clair for 5 Best Walleye Walleyee Walleyeee Walleyee Walleyee Walleyee Walley