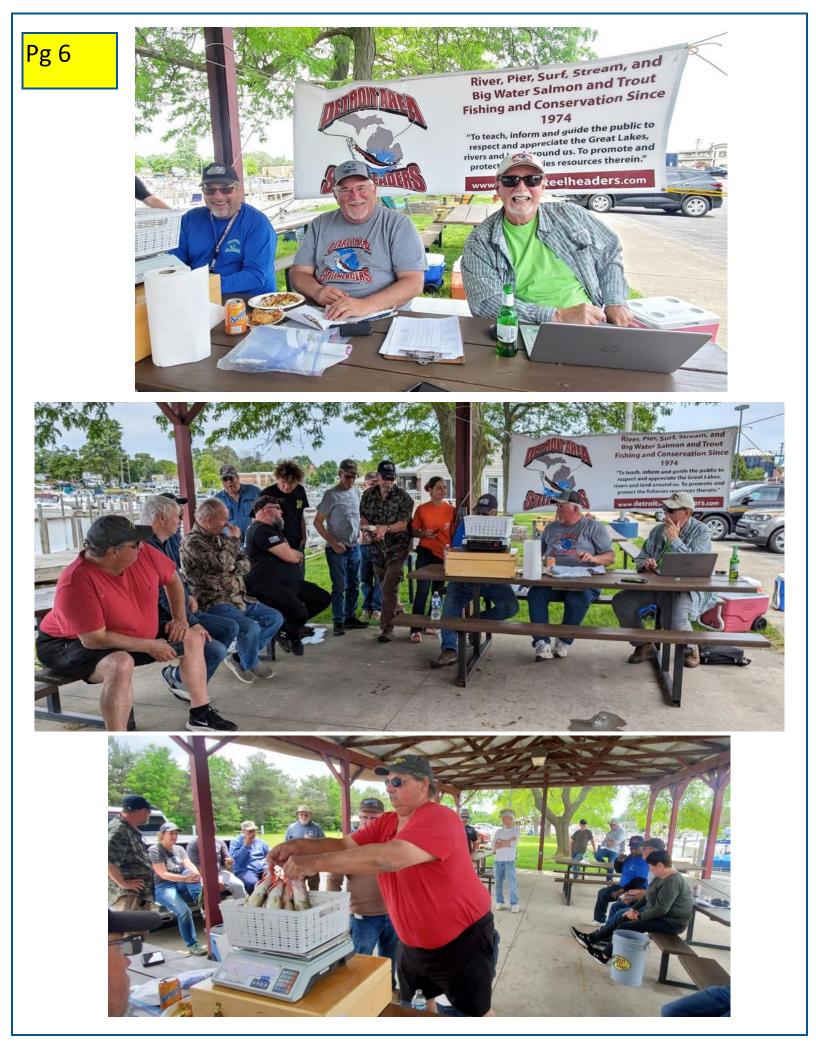

## AOTY June 1 St. Clair River, St. Clair (Anna's Report)

On Saturday June 1st, Detroit Area Steelheaders had their AOTY Outing on the St. Clair River out of St. Clair for 5 Best Walleye Walleyee Walleyeee Walleyee Walleyee Walleyee Walley