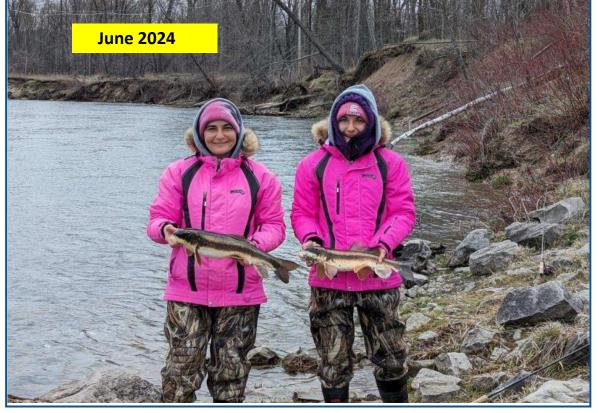

## AOTY June 1 St. Clair River, St. Clair (Anna's Report)

On Saturday June 1st, Detroit Area Steelheaders had their AOTY Outing on the St. Clair River out of St. Clair for 5 Best Walleye Walleyee Walleyeee Walleyee Walleyee Walleyee Walley