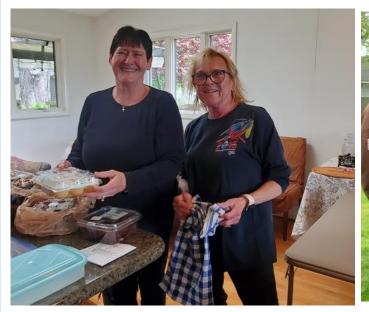

#### DAS AOTY Outing May 11, 2024 St Clair River Algonac Walleye

Sometimes the pictures tell the story better than any dialog can hope to. This is one of the clubs most well attended and successful AOTY outings each year and a huge "thank you" shout out goes to Tom and Diane Gorguze for putting up with us at their home on the St Clair River in Algonac. There is no doubt this is a lot of work and even though club members help out, the major lifting for the event falls on Tom and Diane. Thank you, your hospitality is appreciated! Thank's also to those members who organized, donated, cooked, cleaned up, and in any way helped out. The pictures tell the story, the results and another one of Anna's great reports are at the end.

Weigh In was at 1:30 and held at Diane and Tom Gorguze's home in Algonac. Verall participant placings 1st place goes to Mike Paradise at 15.21lbs, 2nd place Rob Pinskey at 14.66lbs, 3rd place Mark Paradise at 14.20lbs. Club member placing overall towards angler points, 1st place Rob Pinskey at 14.66lbs, 2nd place Mark Paradise at 14.30lbs, 3rd place Bob Feisel at 12.95lbs. Big Fish 1st place goes to Dan Titus at 4.98lbs, 2nd Big Fish to Anna Kulpa at 4.10lbs, and 3rd Big Fish to Aaron Whitten at 4.09lbs. Lunch was held at Diane and Tom Gorguze's home with perch and walleye donations from club members for a big fish fry that members helped fry. Along with french fries, coleslaw, potato salad, and variety of desserts. A Big Thank You to Diane and Tom Gorguze for hosting the outing and their hospitality for allowing us to all gather together for such an amazing outing most favored by DAS members. Thank you to all Detroit Area Steelheaders and guests who attended so we can continue making memories and doing what we all love to do best. See you all at the next AOTY Outing in Saint Clair on the St. Clair River on Saturday June 1. FISH ON!!