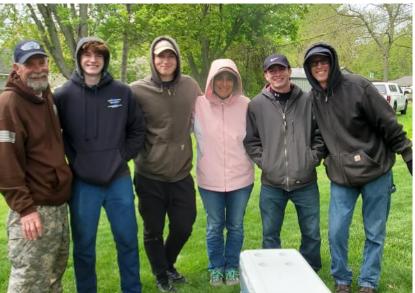

#### DAS AOTY Outing May 11, 2024 St Clair River Algonac Walleye

Sometimes the pictures tell the story better than any dialog can hope to. This is one of the clubs most well attended and successful AOTY outings each year and a huge "thank you" shout out goes to Tom and Diane Gorguze for putting up with us at their home on the St Clair River in Algonac. There is no doubt this is a lot of work and even though club members help out, the major lifting for the event falls on Tom and Diane. Thank you, your hospitality is appreciated! Thank's also to those members who organized, donated, cooked, cleaned up, and in any way helped out. The pictures tell the story, the results and another one of Anna's great reports are at the end.

Weigh In was at 1:30 and held at Diane and Tom Gorguze's home in Algonac. Verall participant placings 1st place goes to Mike Paradise at 15.21lbs, 2nd place Rob Pinskey at 14.66lbs, 3rd place Mark Paradise at 14.20lbs. Club member placing overall towards angler points, 1st place Rob Pinskey at 14.66lbs, 2nd place Mark Paradise at 14.30lbs, 3rd place Bob Feisel at 12.95lbs. Big Fish 1st place goes to Dan Titus at 4.98lbs, 2nd Big Fish to Anna Kulpa at 4.10lbs, and 3rd Big Fish to Aaron Whitten at 4.09lbs. Lunch was held at Diane and Tom Gorguze's home with perch and walleye donations from club members for a big fish fry that members helped fry. Along with french fries, coleslaw, potato salad, and variety of desserts. A Big Thank You to Diane and Tom Gorguze for hosting the outing and their hospitality for allowing us to all gather together for such an amazing outing most favored by DAS members. Thank you to all Detroit Area Steelheaders and guests who attended so we can continue making memories and doing what we all love to do best. See you all at the next AOTY Outing in Saint Clair on the St. Clair River on Saturday June 1. FISH ON!!