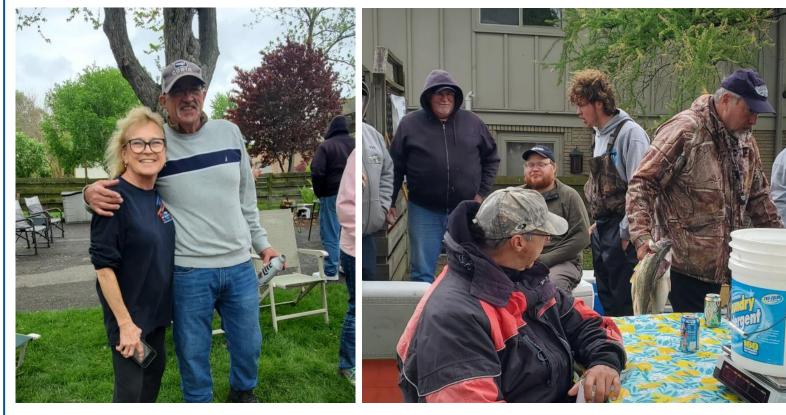

#### DAS AOTY Outing May 11, 2024 St Clair River Algonac Walleye

Sometimes the pictures tell the story better than any dialog can hope to. This is one of the clubs most well attended and successful AOTY outings each year and a huge "thank you" shout out goes to Tom and Diane Gorguze for putting up with us at their home on the St Clair River in Algonac. There is no doubt this is a lot of work and even though club members help out, the major lifting for the event falls on Tom and Diane. Thank you, your hospitality is appreciated! Thank's also to those members who organized, donated, cooked, cleaned up, and in any way helped out. The pictures tell the story, the results and another one of Anna's great reports are at the end.

Weigh In was at 1:30 and held at Diane and Tom Gorguze's home in Algonac. Verall participant placings 1st place goes to Mike Paradise at 15.21lbs, 2nd place Rob Pinskey at 14.66lbs, 3rd place Mark Paradise at 14.20lbs. Club member placing overall towards angler points, 1st place Rob Pinskey at 14.66lbs, 2nd place Mark Paradise at 14.30lbs, 3rd place Bob Feisel at 12.95lbs. Big Fish 1st place goes to Dan Titus at 4.98lbs, 2nd Big Fish to Anna Kulpa at 4.10lbs, and 3rd Big Fish to Aaron Whitten at 4.09lbs. Lunch was held at Diane and Tom Gorguze's home with perch and walleye donations from club members for a big fish fry that members helped fry. Along with french fries, coleslaw, potato salad, and variety of desserts. A Big Thank You to Diane and Tom Gorguze for hosting the outing and their hospitality for allowing us to all gather together for such an amazing outing most favored by DAS members. Thank you to all Detroit Area Steelheaders and guests who attended so we can continue making memories and doing what we all love to do best. See you all at the next AOTY Outing in Saint Clair on the St. Clair River on Saturday June 1. FISH ON!!