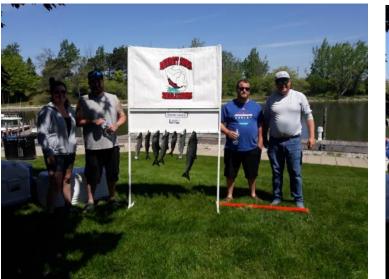

## AOTY June 1 St. Clair River, St. Clair (Anna's Report)

On Saturday June 1st, Detroit Area Steelheaders had their AOTY Outing on the St. Clair River out of St. Clair for 5 Best Walleye Walleyee Walleyeee Walleyee Walleyee Walleyee Walley