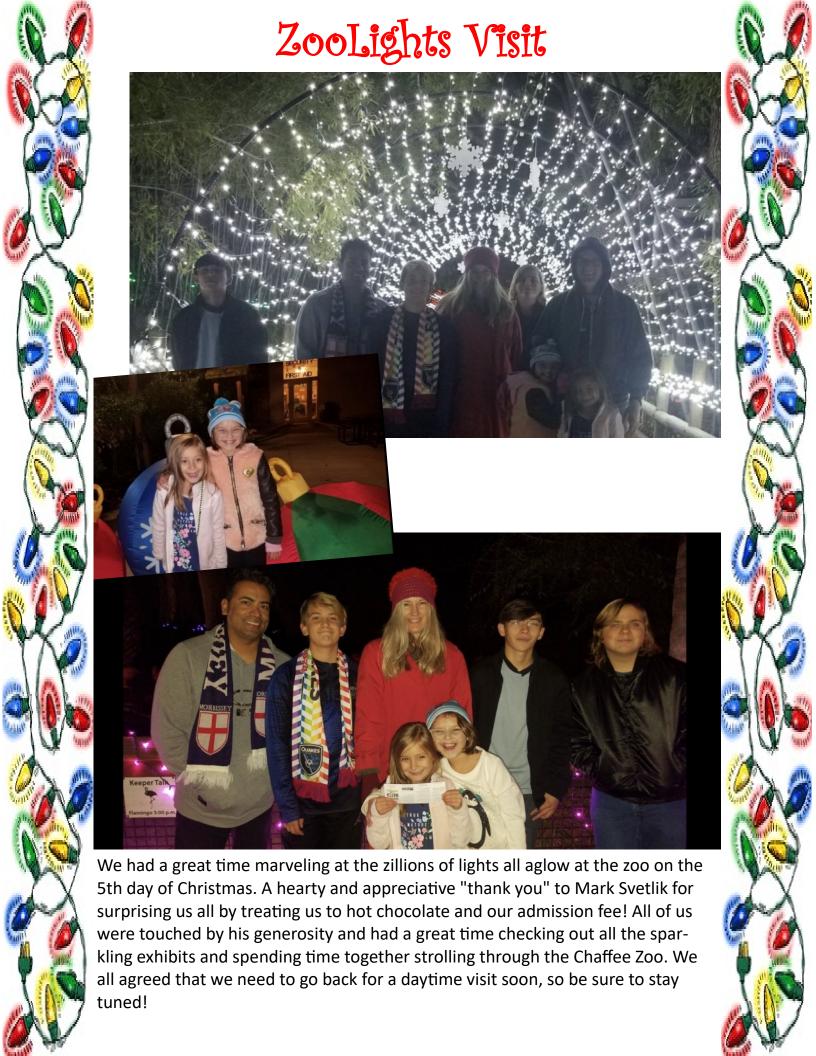

**GOOD** 

SHEPHERD LUTHERAN CHURCH MISSION STATEMENT

Sharing The
Love of
Jesus
PASTOR TED NIEMI

JNE SPIK

(559) 225-2092

Church Office Email: gslcfresno@att.net

Pastor Ted's Office Email: PastorTedGSLC@gmail.com