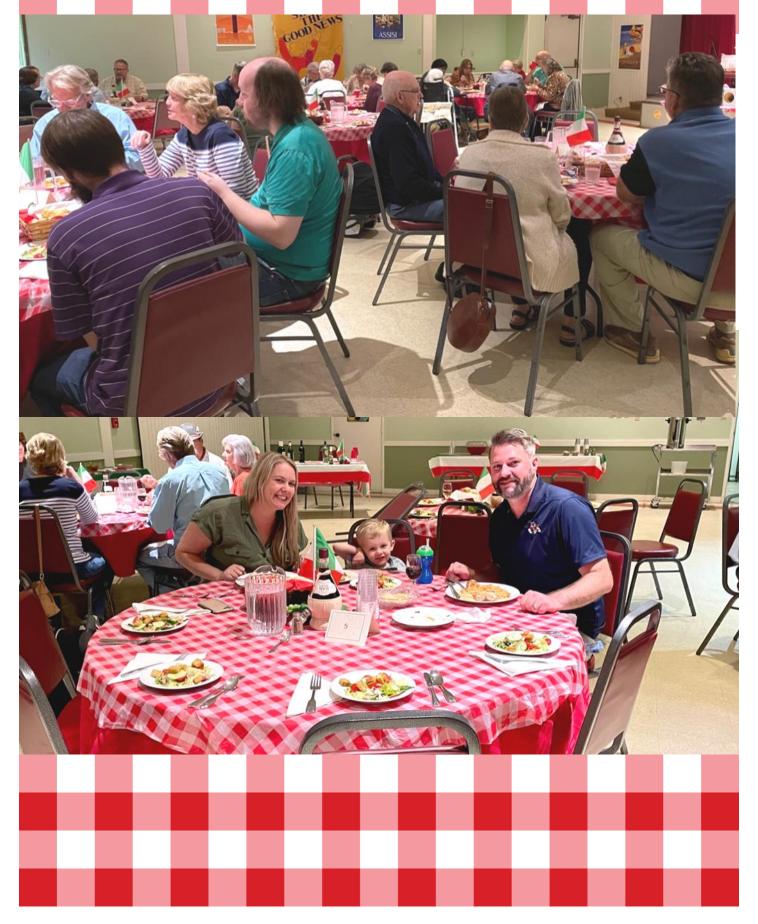

### Memorial Garden Spaghetti-Fest 2022

## Spaghetti Dinner Fundraiser

### Spaghetti Dinner Fundraiser

### UN BUON MOMENTO 'E STATO TRASCORSO DA TUTTI

Yes indeed! A good time was had by all! With the sheltering in place and isolation we all experienced with the Covid outbreak in 2020 and then not being able to get together even into 2021, the heartfelt joy of Christian fellowship with our church family at our Spaghetti-Fest is irreplaceable and so vital to our church community! Our Memorial Garden Committee worked hard but with joy in our hearts as we prepared a special evening for our guests! We appreciate so many different contributions made by committee and church members to make the evening possible. Carol and Francis as usual were in the kitchen literally all day long preparing our delicious Italian meal. As you entered you undoubtedly met either Vonny or Cheryl taking dinner tickets. John and Nathan Montgomery sold raffle tickets for us at the door. John Bender and Gordon Fake poured the wine and beer and our music was presented by Chuck Defina. Chuck is an accordian player from Madera and friend and teaching colleague of Gordon's. Raffle prizes were generously donated by our committee members and church members alike. A special thank you to Sandy Terstegen and Debbie West for their generosity. Janelle Bender and Susan Linder helped Carol and Francis with the raffle from setting up the display with Diane to handing out the prizes to the lucky winners! We had a variety of gifts ranging from Roger Rocka's dinner and show tickets to wine, candy, and craft baskets, wall art and home decor and even outdoor metal garden art and LED solar lights to line a walkway! Winners of the various gifts were Cheryl, Gloria, Dee, Jackie, Vonny, Susan L., the Thompsons, Benders, Biggs, Lois Green's grandson Kip Hudson and Vonny's niece Katie Hamilton! The Waldens and McQuillans gave their gifts back for "re-gifting!" Thank you all so very much for such a wonderful evening. With Sincere Gratitude to all who contributed to our success by purchasing dinner and/or raffle tickets and for your generous donations.

### From your Memorial Garden Committee

A special thank you to all those who attended our Spaghetti Dinner last Saturday night. Thank you also to many from the congregation who purchased raffle tickets. We had a wonderful dinner, a great raffle, entertainment and an evening of Blessed Christian Fellowship! For more details and a list of raffle winners be sure to check the article in the November Newsletter. Thank you again for making our special evening so wonderful!