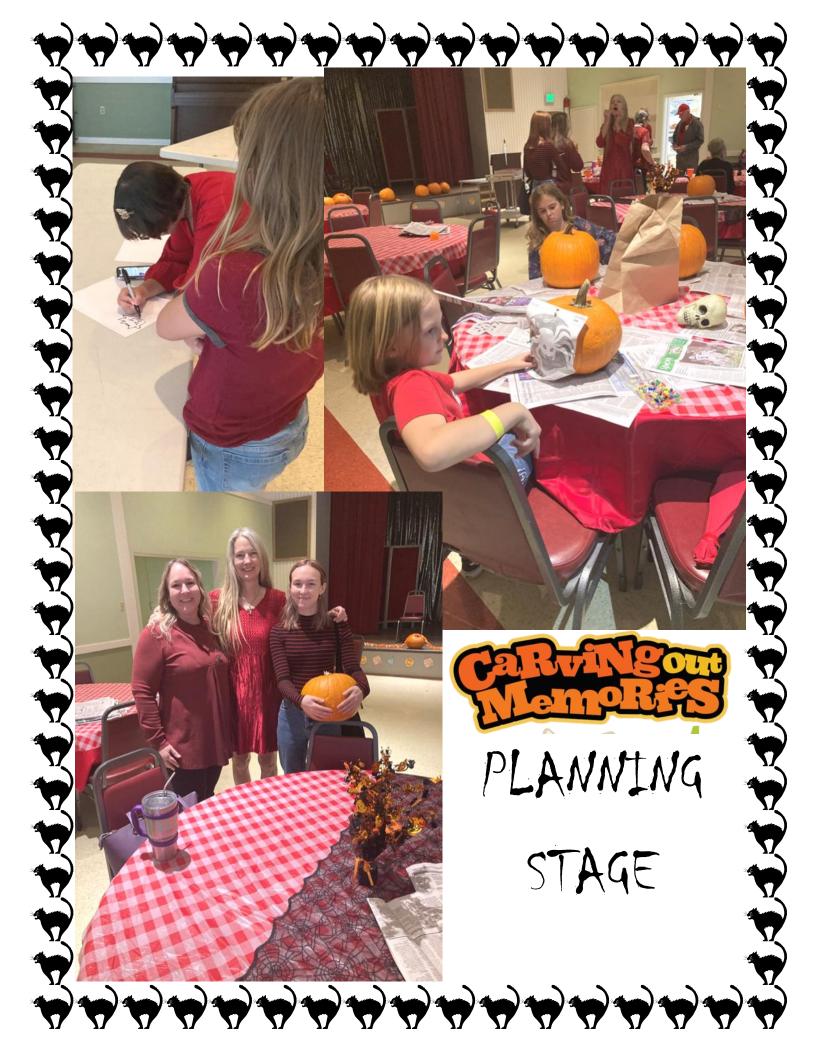

isplay with Diane to handing out the prizes to the lucky winners! We had a variety of gifts ranging from Roger Rocka's dinner and show tickets to wine, candy, and craft baskets, wall art and home decor and even outdoor metal garden art and LED solar lights to line a walkway! Winners of the various gifts were Cheryl, Gloria, Dee, Jackie, Vonny, Susan L., the Thompsons, Benders, Biggs, Lois Green's grandson Kip Hudson and Vonny's niece Katie Hamilton! The Waldens and McQuillans gave their gifts back for "re-gifting!" Thank you all so very much for such a wonderful evening. With Sincere Gratitude to all who contributed to our success by purchasing dinner and/or raffle tickets and for your generous donations.

Your Memorial Garden Committee











Spooky Potluck And ~ Pumpkin carving











### **A Thanksgiving Prayer**

T hank you God for showing us the way.

H elp us to remember You this day. Let us

A lways remember the price You paid.

N ever let us forget that with You we can be saved.

Keep us in Your loving arms.

So we know that we belong.

G uide us and protect us, as we walk

In the path that You have set. Even though life can be

Very hard, we know that You won't forget.

I know that I am

Never alone. For You are always there

G uiding my every step with the love You have shown.

By: Trish liams © 2001



### From your Memorial Garden Committee

A special thank you to all those who attended our Spaghetti Dinner last Saturday night. Thank you also to many from the congregation who purchased raffle tickets. We had a wonderful dinner, a great raffle, entertainm