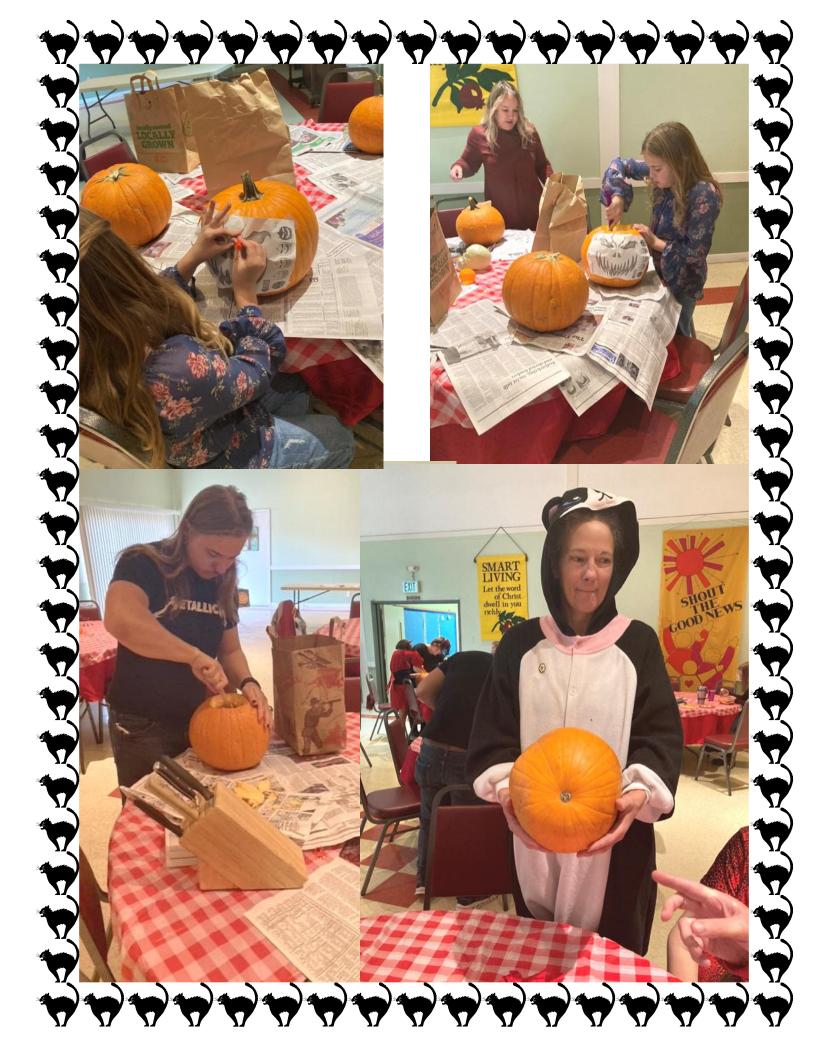

play with Diane to handing out the prizes to the lucky winners! We had a variety of gifts ranging from Roger Rocka's dinner and show tickets to wine, candy, and craft baskets, wall art and home decor and even outdoor metal garden art and LED solar lights to line a walkway! Winners of the various gifts were Cheryl, Gloria, Dee, Jackie, Vonny, Susan L., the Thompsons, Benders, Biggs, Lois Green's grandson Kip Hudson and Vonny's niece Katie Hamilton! The Waldens and McQuillans gave their gifts back for "re-gifting!" Thank you all so very much for such a wonderful evening. With Sincere Gratitude to all who contributed to our success by purchasing dinner and/or raffle tickets and for your generous donations.

Your Memorial Garden Committee











Spooky Potluck And ~ Pumpkin carving











### **A Thanksgiving Prayer**

T hank you God for showing us the way.

H elp us to remember You this day. Let us

A lways remember the price You paid.

N ever let us forget that with You we can be saved.

Keep us in Your loving arms.

So we know that we belong.

G uide us and protect us, as we walk

In the path that You have set. Even though life can be

Very hard, we know that You won't forget.

I know that I am

Never alone. For You are always there

G uiding my every step with the love You have shown.

By: Trish liams © 2001



### From your Memorial Garden Committee

A special thank you to all those who attended our Spaghetti Dinner last Saturday night. Thank you also to many from the congregation who purchased raffle tickets. We had a wonderful dinner, a great raffle, entertainmen