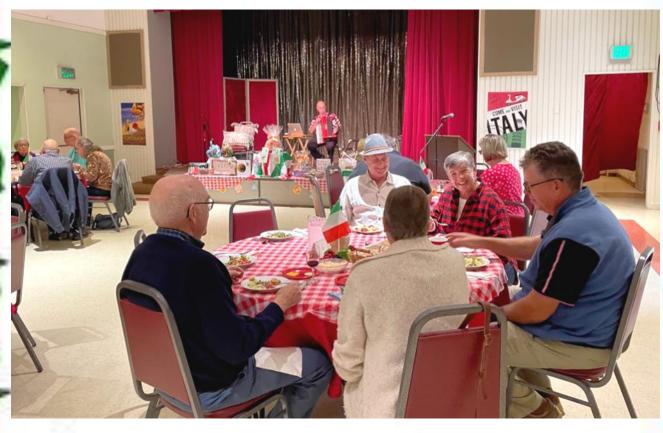

### Memorial Garden Spaghetti-Fest 2022

## Spaghetti Dinner Fundraiser

### Spaghetti Dinner Fundraiser

### UN BUON MOMENTO 'E STATO TRASCORSO DA TUTTI

Yes indeed! A good time was had by all! With the sheltering in place and isolation we all experienced with the Covid outbreak in 2020 and then not being able to get together even into 2021, the heartfelt joy of Christian fellowship with our church family at our Spaghetti-Fest is irreplaceable and so vital to our church community! Our Memorial Garden Committee worked hard but with joy in our hearts as we prepared a special evening for our guests! We appreciate so many different contributions made by committee and church members to make the evening possible. Carol and Francis as usual were in the kitchen literally all day long preparing our delicious Italian meal. As you entered you undoubtedly met either Vonny or Cheryl taking dinner tickets. John and Nathan Montgomery sold raffle tickets for us at the door. John Bender and Gordon Fake poured the wine and beer and our music was presented by Chuck Defina. Chuck is an accordian player from Madera and friend and teaching colleague of Gordon's. Raffle prizes were generously donated by our committee members and church members alike. A special thank you to Sandy Terstegen and Debbie West for their generosity. Janelle Bender and Susan Linder helped Carol and Francis with the raffle from setting up the display with Diane to handing out the prizes to the lucky winners! We had a variety of gifts ranging from Roger Rocka's dinner and show tickets to wine, candy, and craft baskets, wall art and home decor and even outdoor metal garden art and LED solar lights to line a walkway! Winners of the various gifts were Cheryl, Gloria, Dee, Jackie, Vonny, Susan L., the Thompsons, Benders, Biggs, Lois Green's grandson Kip Hudson and Vonny's niece Katie Hamilton! The Waldens and McQuillans gave their gifts back for "re-gifting!" Thank you all so very much for such a wonderful evening. With Sincere Gratitude to all who contributed to our success by purchasing dinner and/or raffle tickets and for your generous donations.