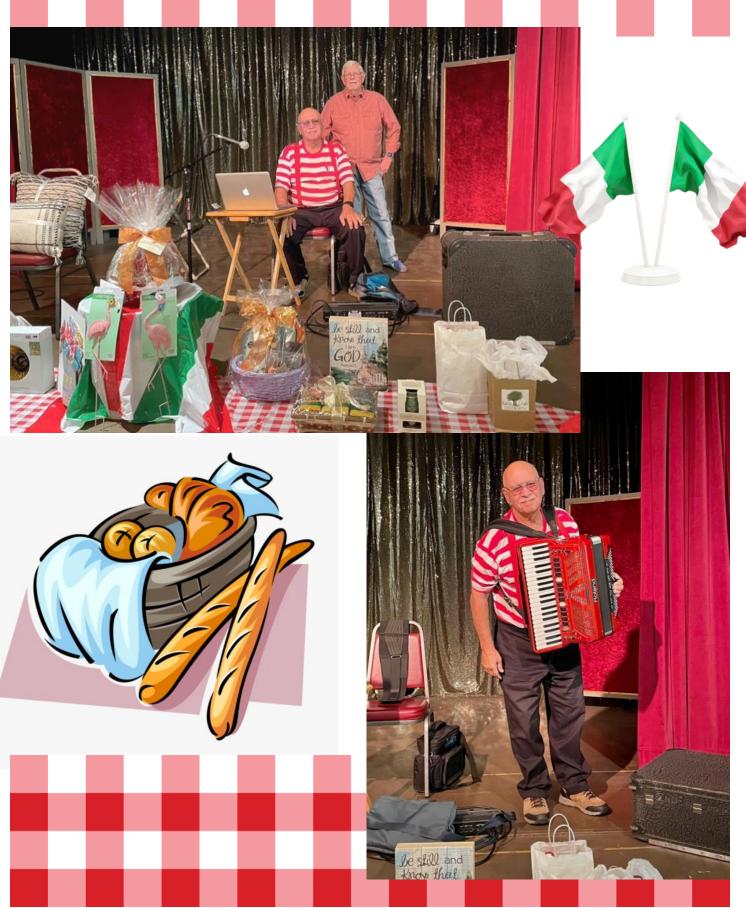

### UN BUON MOMENTO 'E STATO TRASCORSO DA TUTTI

Yes indeed! A good time was had by all! With the sheltering in place and isolation we all experienced with the Covid outbreak in 2020 and then not being able to get together even into 2021, the heartfelt joy of Christian fellowship with our church family at our Spaghetti-Fest is irreplaceable and so vital to our church community! Our Memorial Garden Committee worked hard but with joy in our hearts as we prepared a special evening for our guests! We appreciate so many different contributions made by committee and church members to make the evening possible. Carol and Francis as usual were in the kitchen literally all day long preparing our delicious Italian meal. As you entered you undoubtedly met either Vonny or Cheryl taking dinner tickets. John and Nathan Montgomery sold raffle tickets for us at the door. John Bender and Gordon Fake poured the wine and beer and our music was presented by Chuck Defina. Chuck is an accordian player from Madera and friend and teaching colleague of Gordon's. Raffle prizes were generously donated by our committee members and church members alike. A special thank you to Sandy Terstegen and Debbie West for their generosity. Janelle Bender and Susan Linder helped Carol and Francis with the raffle from setting up the display with Diane to handing out the prizes to the lucky winners! We had a variety of gifts ranging from Roger Rocka's dinner and show tickets to wine, candy, and craft baskets, wall art and home decor and even outdoor metal garden art and LED solar lights to line a walkway! Winners of the various gifts were Cheryl, Gloria, Dee, Jackie, Vonny, Susan L., the Thompsons, Benders, Biggs, Lois Green's grandson Kip Hudson and Vonny's niece Katie Hamilton! The Waldens and McQuillans gave their gifts back for "re-gifting!" Thank you all so very much for such a wonderful evening. With Sincere Gratitude to all who contributed to our success by purchasing dinner and/or raffle tickets and for your generous donations.

### From your Memorial Garden Committee

A special thank you to all those who attended our Spaghetti Dinner last Saturday night. Thank you also to many from the congregation who purchased raffle tickets. We had a wonderful dinner, a great raffle, entertainment and an evening of Blessed Christian Fellowship! For more details and a list of raffle winners be sure to check the article in the November Newsletter. Thank you again for making our special evening so wonderful!