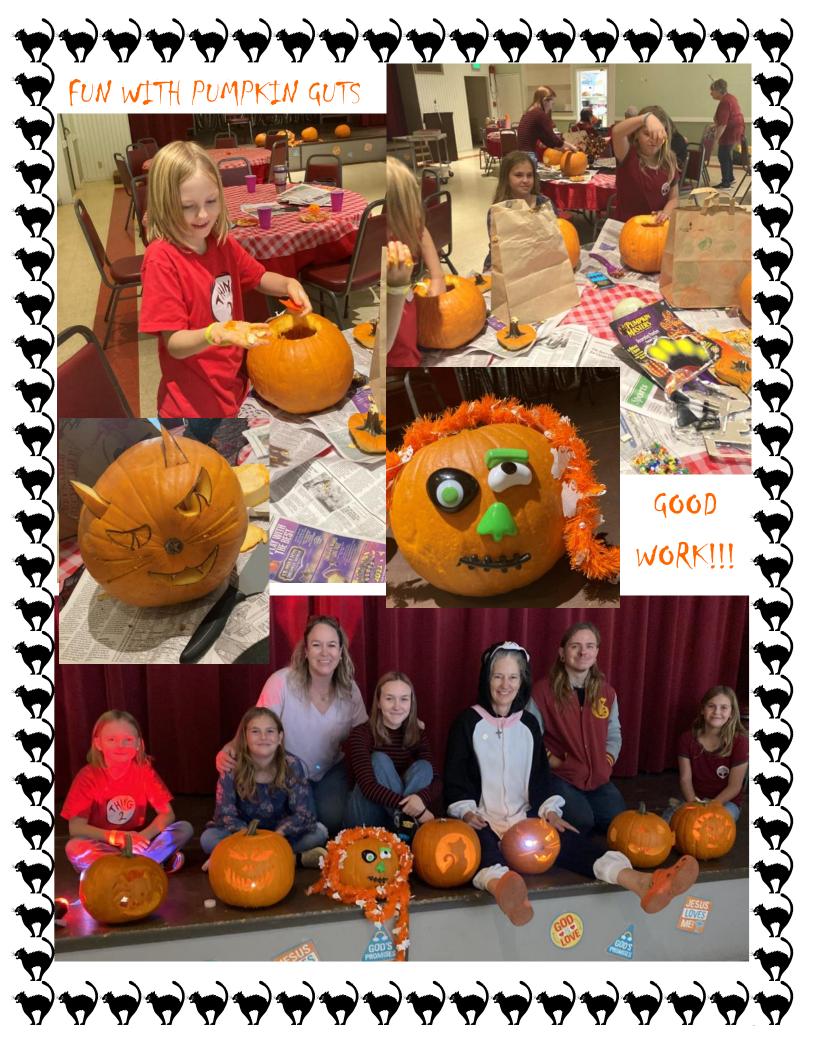

ay with Diane to handing out the prizes to the lucky winners! We had a variety of gifts ranging from Roger Rocka's dinner and show tickets to wine, candy, and craft baskets, wall art and home decor and even outdoor metal garden art and LED solar lights to line a walkway! Winners of the various gifts were Cheryl, Gloria, Dee, Jackie, Vonny, Susan L., the Thompsons, Benders, Biggs, Lois Green's grandson Kip Hudson and Vonny's niece Katie Hamilton! The Waldens and McQuillans gave their gifts back for "re-gifting!" Thank you all so very much for such a wonderful evening. With Sincere Gratitude to all who contributed to our success by purchasing dinner and/or raffle tickets and for your generous donations.

Your Memorial Garden Committee











Spooky Potluck And ~ Pumpkin carving











### **A Thanksgiving Prayer**

T hank you God for showing us the way.

H elp us to remember You this day. Let us

A lways remember the price You paid.

N ever let us forget that with You we can be saved.

Keep us in Your loving arms.

So we know that we belong.

G uide us and protect us, as we walk

In the path that You have set. Even though life can be

Very hard, we know that You won't forget.

I know that I am

Never alone. For You are always there

G uiding my every step with the love You have shown.

By: Trish liams © 2001



### From your Memorial Garden Committee

A special thank you to all those who attended our Spaghetti Dinner last Saturday night. Thank you also to many from the congregation who purchased raffle tickets. We had a wonderful dinner, a great raffle, entertainment