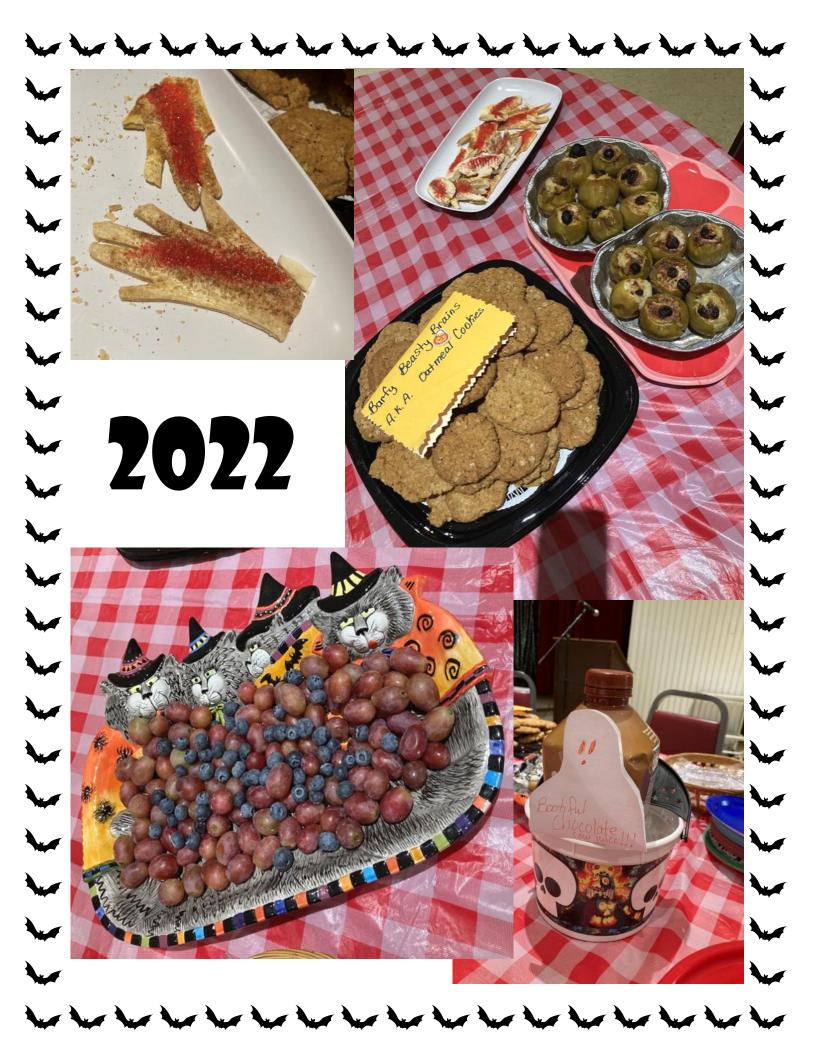

he display with Diane to handing out the prizes to the lucky winners! We had a variety of gifts ranging from Roger Rocka's dinner and show tickets to wine, candy, and craft baskets, wall art and home decor and even outdoor metal garden art and LED solar lights to line a walkway! Winners of the various gifts were Cheryl, Gloria, Dee, Jackie, Vonny, Susan L., the Thompsons, Benders, Biggs, Lois Green's grandson Kip Hudson and Vonny's niece Katie Hamilton! The Waldens and McQuillans gave their gifts back for "re-gifting!" Thank you all so very much for such a wonderful evening. With Sincere Gratitude to all who contributed to our success by purchasing dinner and/or raffle tickets and for your generous donations.

Your Memorial Garden Committee











Spooky Potluck And ~ Pumpkin carving











### **A Thanksgiving Prayer**

T hank you God for showing us the way.

H elp us to remember You this day. Let us

A lways remember the price You paid.

N ever let us forget that with You we can be saved.

Keep us in Your loving arms.

So we know that we belong.

G uide us and protect us, as we walk

In the path that You have set. Even though life can be

Very hard, we know that You won't forget.

I know that I am

Never alone. For You are always there

G uiding my every step with the love You have shown.

By: Trish liams © 2001



### From your Memorial Garden Committee

A special thank you to all those who attended our Spaghetti Dinner last Saturday night. Thank you also to many from the congregation who purchased raffle tickets. We had a wonderful dinner, a great raffle, entert