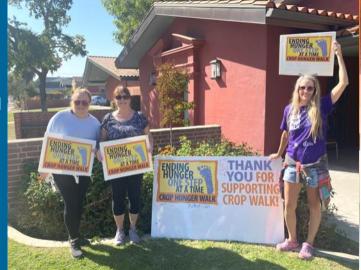

# CROP Hunger Walks

ENDING HUNGER ONE STEP AT A TIME

### Fresno-Clovis Crop Hunger Walk

# Crop hunger walks transform Communities Around the block & Around the world

Date: Saturday, October 15, 2022

Team Good Shepherd took to the streets of the Tower District in mid-October to raise funds and awareness about food insecurity and hunger. We gathered over \$1000 to help in this area - 25% goes to the Central CA Food Bank and the rest to Church World Services to be dispersed around the world.

Thanks to Janet Mc for coordinating, to all the walkers, and to everyone who donated. Online donations will remain open for a bit if you would still like to contribute. It's a great way to share the love of Jesus!