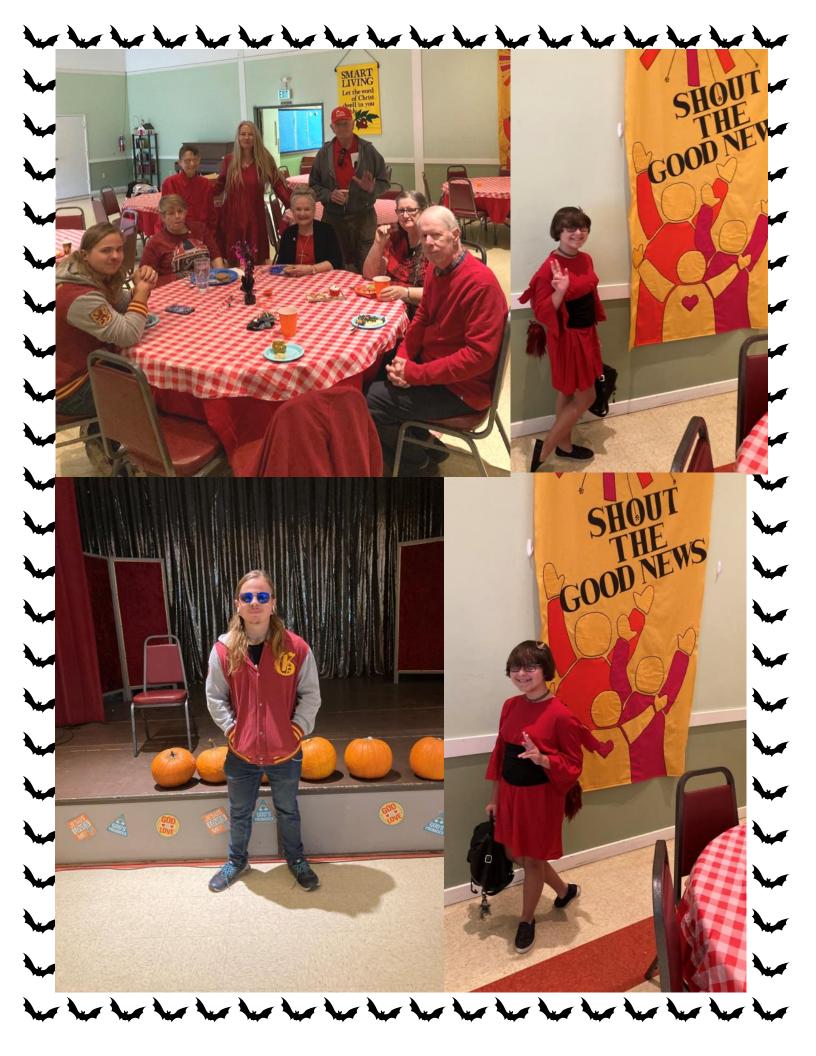

display with Diane to handing out the prizes to the lucky winners! We had a variety of gifts ranging from Roger Rocka's dinner and show tickets to wine, candy, and craft baskets, wall art and home decor and even outdoor metal garden art and LED solar lights to line a walkway! Winners of the various gifts were Cheryl, Gloria, Dee, Jackie, Vonny, Susan L., the Thompsons, Benders, Biggs, Lois Green's grandson Kip Hudson and Vonny's niece Katie Hamilton! The Waldens and McQuillans gave their gifts back for "re-gifting!" Thank you all so very much for such a wonderful evening. With Sincere Gratitude to all who contributed to our success by purchasing dinner and/or raffle tickets and for your generous donations.

Your Memorial Garden Committee











Spooky Potluck And ~ Pumpkin carving











### **A Thanksgiving Prayer**

T hank you God for showing us the way.

H elp us to remember You this day. Let us

A lways remember the price You paid.

N ever let us forget that with You we can be saved.

Keep us in Your loving arms.

So we know that we belong.

G uide us and protect us, as we walk

In the path that You have set. Even though life can be

Very hard, we know that You won't forget.

I know that I am

Never alone. For You are always there

G uiding my every step with the love You have shown.

By: Trish liams © 2001



### From your Memorial Garden Committee

A special thank you to all those who attended our Spaghetti Dinner last Saturday night. Thank you also to many from the congregation who purchased raffle tickets. We had a wonderful dinner, a great raffle, entertai