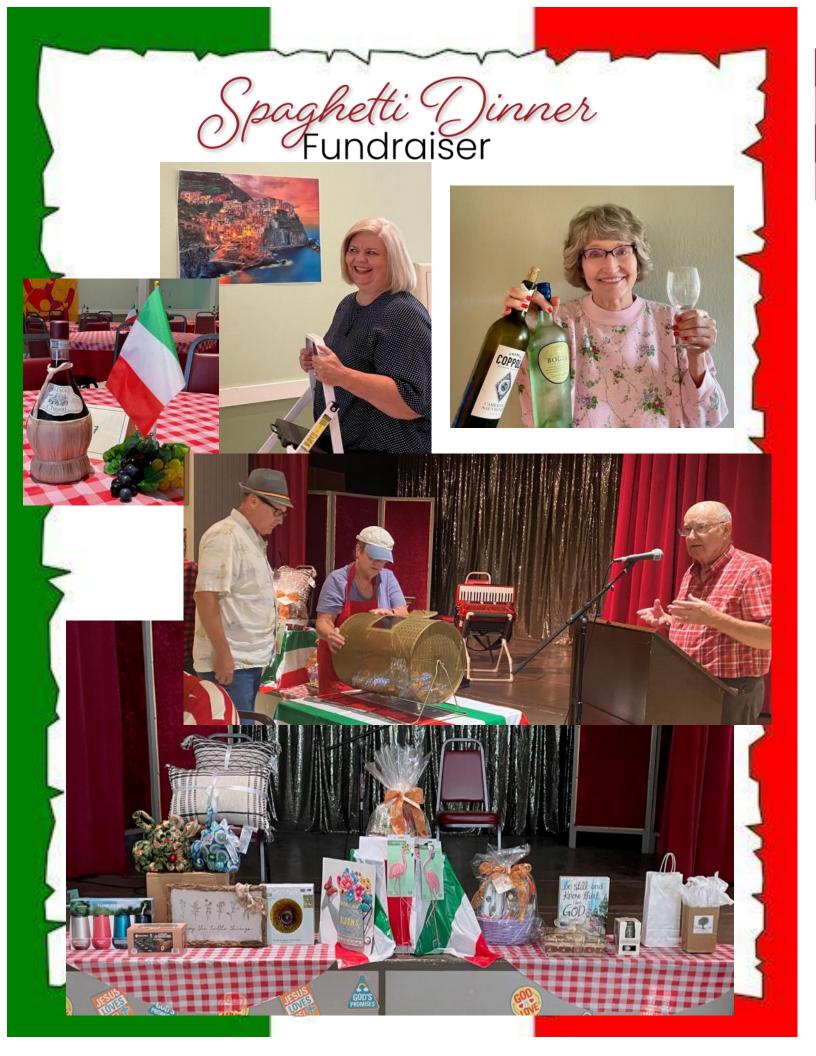

### Memorial Garden Spaghetti-Fest 2022

## Spaghetti Dinner Fundraiser

### Spaghetti Dinner Fundraiser

### UN BUON MOMENTO 'E STATO TRASCORSO DA TUTTI

Yes indeed! A good time was had by all! With the sheltering in place and isolation we all experienced with the Covid outbreak in 2020 and then not being able to get together even into 2021, the heartfelt joy of Christian fellowship with our church family at our Spaghetti-Fest is irreplaceable and so vital to our church community! Our Memorial Garden Committee worked hard but with joy in our hearts as we prepared a special evening for our guests! We appreciate so many different contributions made by committee and church members to make the evening possible. Carol and Francis as usual were in the kitchen literally all day long preparing our delicious Italian meal. As you entered you undoubtedly met either Vonny or Cheryl taking dinner tickets. John and Nathan Montgomery sold raffle tickets for us at the door. John Bender and Gordon Fake poured the wine and beer and our music was presented by Chuck Defina. Chuck is an accordian player from Madera and friend and teaching colleague of Gordon's. Raffle prizes were generously donated by our committee members and church members alike. A special thank you to Sandy Terstegen and Debbie West for their generosity. Janelle Bender and Susan Linder helped Carol and Francis with the raffle from setting up the display with Diane to handing out the prizes to the lucky winners! We had a variety of gifts ranging from Roger Rocka's dinner and show tickets to wine, candy, and craft baskets, wall art and home decor and even outdoor metal garden art and LED solar lights to line a walkway! Winners of the various gifts were Cheryl, Gloria, Dee, Jackie, Vonny, Susan L., the Thompsons, Benders, Biggs, Lois Green's grandson Kip Hudson and Vonny's niece Katie Hamilton! The Waldens and McQuillans gave their gifts back for "re-gifting!" Thank you all so very much for such a wonderful evening. With Sincere Gratitude to all who contributed to our success by purchasing dinner and/or raffle tickets and for your generous donations.

### From your Memorial Garden Committee

A special thank you to all those who attended our Spaghetti Dinner last Saturday night. Thank you also to many from the congregation who purchased raffle tickets. We had a wonderful dinner, a great raffle, entertainment and an evening of Blessed Christian Fellowship! For more details and a list of raffle winners be sure to check the article in the November Newsletter. Thank you again for making our special evening so wonderful!