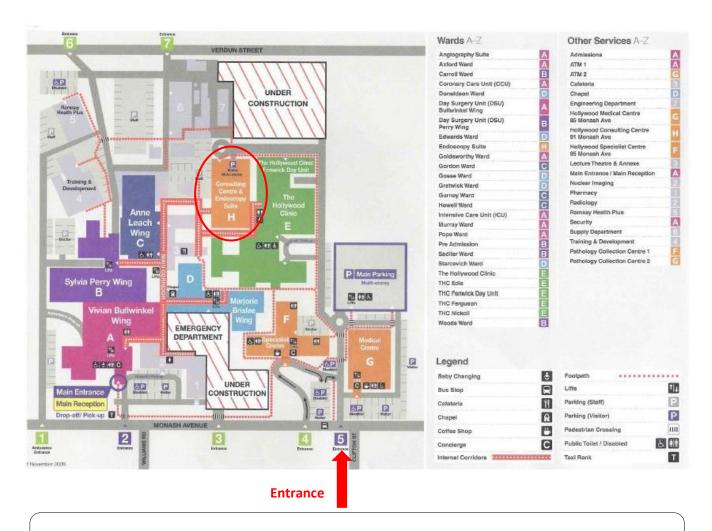

## Directions to the Endoscopy Suite Hollywood Consulting Centre

You will now be reporting to the new "Endoscopy Suite" at Hollywood Consulting Centre. This suite has just opened and offers state of the art facilities to our patients. It is still located on the Hollywood Private Hospital grounds.

## **Directions:**

- 1. Please proceed down driveway 5 off Monash Avenue.
- 2. Go past the multistorey carpark (first roundabout) to your left towards the back of the hospital (past the Hollywood Clinic).
- 3. At the second roundabout turn left.
- 4. Turn left again to proceed under the "Hollywood Consulting Centre" to the dedicated drop off point.
- 5. Take lift up to level 3 to the "Endoscopy Suite".