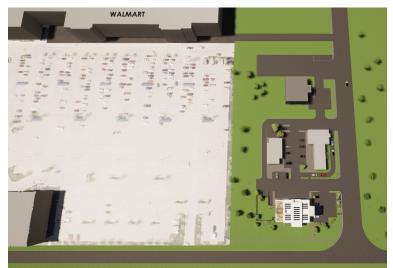

## ABOUT THE **PROPERTY**

Anchored by a state of the art veterinary clinic, and bolstered by a location directly off 26th Avenue in an area of Lethbridge that is rapidly developing, we have sale and leasing opportunities that meet a wide variety of needs. Allowable uses range from personal services such as salons, to office spaces, to restaurants, to small scale manufacturing shops.