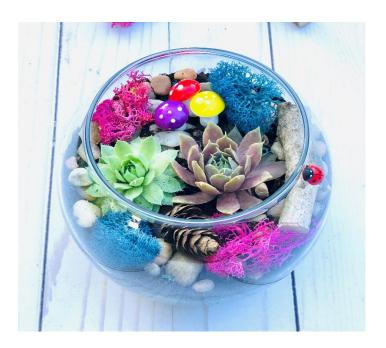

#### Mushroom

Décor Items include: Pink & Blue Reindeer Moss, River Rocks, Pine Cones, 3 Mushrooms, Birchwood log and a ladybug

-Frog -Flamingo

-Panda -Alligator

-Dinosaur -Cat

-Llama -Fox

-Hedgehog

-Gecko (Blue or Green)