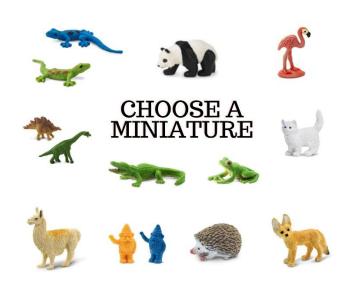

## Themed Kits with Real Succulents

Choose your theme kit and a fun miniature:

#### Mushroom

Décor Items include: Pink & Blue Reindeer Moss, River Rocks, Pine Cones, 3 Mushrooms, Birchwood log and a ladybug

-Frog -Flamingo

-Panda -Alligator

-Dinosaur -Cat

-Llama -Fox

-Hedgehog

-Gecko (Blue or Green)

-Gnome (Blue or Orange)