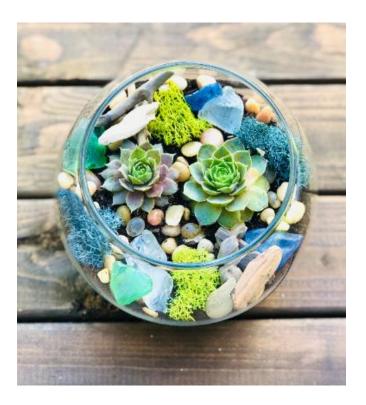

### Natural Sea Glass

Décor Items include: Teal & Green Reindeer Moss, Sea Glass Pieces, River Rocks, Driftwood Pieces, Seashell, miniature animal and ladybug