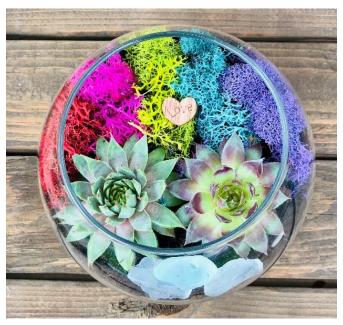

### Rainbow

Décor Items include: 5 Colors of Reindeer Moss, River Rocks for Decor, 1 Wood Heart engraved with LOVE, Miniature animal & ladybug