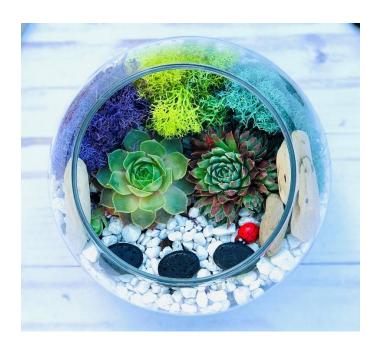

### Rainbow

Décor Items include: 5 Colors of Reindeer Moss, River Rocks for Decor, 1 Wood Heart engraved with LOVE, Miniature animal & ladybug