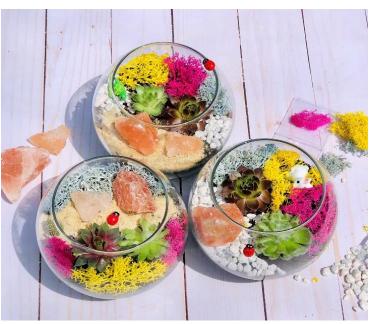

### Pink Himalayan Salt Rock

Décor Items include: Reindeer Moss (Pink, Teal, Yellow), White Rocks, Natural Sand, Salt Rocks, and ladybug.

(Only 1 Vase, picture shows many ways to create this terrarium)