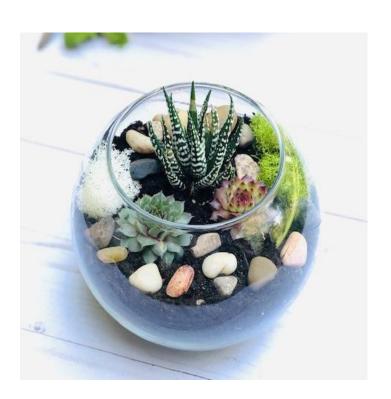

#### Zen

Décor Items include: **3 Plants**, Green & White Reindeer Moss, River Rocks, Miniature animal & ladybug.

(\*One plant is the tall Zebra Succulent which is rated a beginner plant. Great for low light areas)