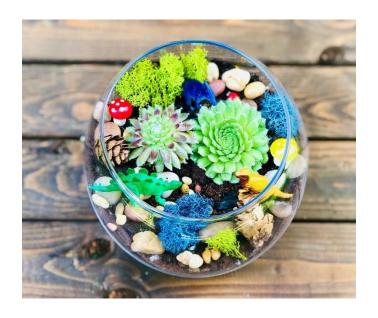

### Dinosaur

Décor Items include: Green & Blue Reindeer Moss, River Rocks, Pine Cones, 3 Dinosaurs, 2 Mushrooms and a ladybug