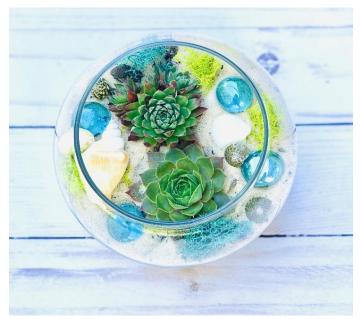

### Natural Sea Glass

Décor Items include: Teal & Green Reindeer Moss, Sea Glass Pieces, River Rocks, Driftwood Pieces, Seashell, miniature animal and ladybug