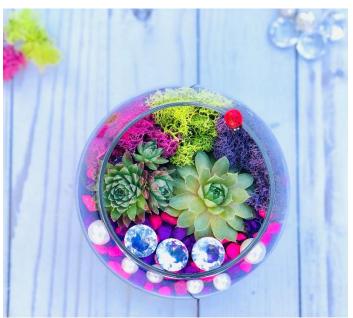

### Rainbow

Décor Items include: 5 Colors of Reindeer Moss, River Rocks for Decor, 1 Wood Heart engraved with LOVE, Miniature animal & ladybug