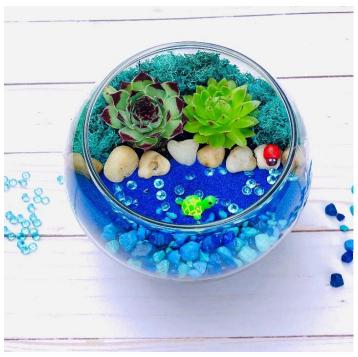

### Aquarium

Décor Items include: Blue Reindeer Moss, Blue Rocks, Blue Sand, Medium River Rocks, Teal Diamonds, Miniature turtle and ladybug.