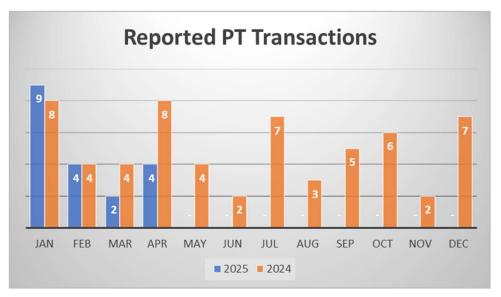

**Summary:** In April 2025, there were 4 transactions closed vs. 8 last year. Year to date, there have been 19 closings in 2025 vs. 24 closings in 2024. This puts on pace for 57 closings in 2025 (vs 60 last year). April marks the second month with fewer transactions than the same month last year. Our outlook has not changed on the full year 2025. Our projection was 55-65 transactions this year and we appear to remain on target.